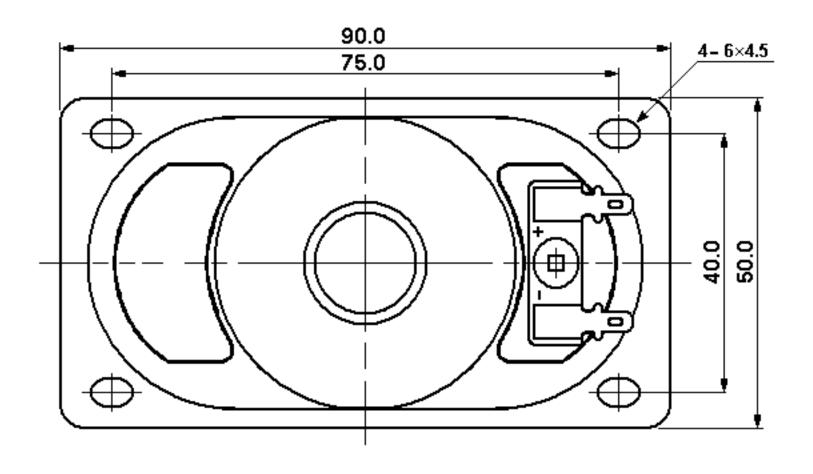

### DIMENSIONS

| HEAT TEST*                         | 70°C - % R.H. 8 HRS                          |  |  |
|------------------------------------|----------------------------------------------|--|--|
| OUTSIDE DIAMETER OF YOKE SEAT (MM) | 38.5 - VOICE COIL: 14.33<br>42.5 x 82<br>N/A |  |  |
| OUTSIDE DIAMETER (ELIMINATE RIM)   |                                              |  |  |
| BAFFLE OPENING (MM)                |                                              |  |  |
| THICKNESS OF RIM (MM)              | 3.7                                          |  |  |
| NET WEIGHT (OUNCES)                | 3.96 / 112.22                                |  |  |
| MOUNTING DIMENSIONS/DIAGONAL (MM)) | 40 x 75 - HOLE SIZE: 6 x 4.5                 |  |  |