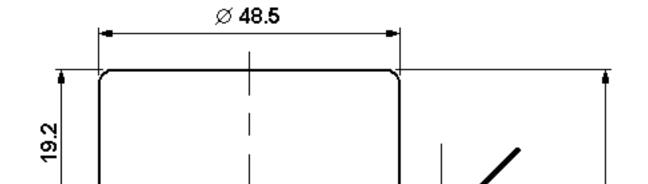

### DIMENSIONS

| HEAT TEST*                         | 70°C - % R.H. 8 HRS                          |  |  |
|------------------------------------|----------------------------------------------|--|--|
| OUTSIDE DIAMETER OF YOKE SEAT (MM) | 38.5 - VOICE COIL: 14.33<br>42.5 x 82<br>N/A |  |  |
| OUTSIDE DIAMETER (ELIMINATE RIM)   |                                              |  |  |
| BAFFLE OPENING (MM)                |                                              |  |  |
| THICKNESS OF RIM (MM)              | 3.7                                          |  |  |
| NET WEIGHT (OUNCES)                | 3.96 / 112.22                                |  |  |
| MOUNTING DIMENSIONS/DIAGONAL (MM)) | 40 x 75 - HOLE SIZE: 6 x 4.5                 |  |  |