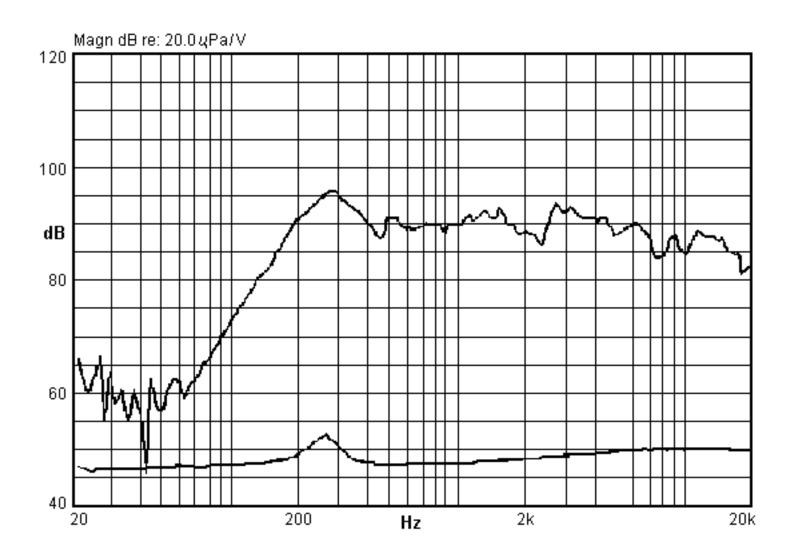

## **■ TYPICAL FREQUENCY RESPONSE CURVE**

| Il contents are Copyright © 1999 by International Components Corporation, All rights reserved.  nis site was developed and is maintained by Promptweb.com. For information, concerns or comments send e-mail to the webmaster. (webmaster@pw2.co |  |  |  |  |  |  |  |
|--------------------------------------------------------------------------------------------------------------------------------------------------------------------------------------------------------------------------------------------------|--|--|--|--|--|--|--|
|                                                                                                                                                                                                                                                  |  |  |  |  |  |  |  |
|                                                                                                                                                                                                                                                  |  |  |  |  |  |  |  |
|                                                                                                                                                                                                                                                  |  |  |  |  |  |  |  |
|                                                                                                                                                                                                                                                  |  |  |  |  |  |  |  |
|                                                                                                                                                                                                                                                  |  |  |  |  |  |  |  |
|                                                                                                                                                                                                                                                  |  |  |  |  |  |  |  |
|                                                                                                                                                                                                                                                  |  |  |  |  |  |  |  |
|                                                                                                                                                                                                                                                  |  |  |  |  |  |  |  |
|                                                                                                                                                                                                                                                  |  |  |  |  |  |  |  |
|                                                                                                                                                                                                                                                  |  |  |  |  |  |  |  |
|                                                                                                                                                                                                                                                  |  |  |  |  |  |  |  |
|                                                                                                                                                                                                                                                  |  |  |  |  |  |  |  |
|                                                                                                                                                                                                                                                  |  |  |  |  |  |  |  |
|                                                                                                                                                                                                                                                  |  |  |  |  |  |  |  |
|                                                                                                                                                                                                                                                  |  |  |  |  |  |  |  |
|                                                                                                                                                                                                                                                  |  |  |  |  |  |  |  |
|                                                                                                                                                                                                                                                  |  |  |  |  |  |  |  |
|                                                                                                                                                                                                                                                  |  |  |  |  |  |  |  |
|                                                                                                                                                                                                                                                  |  |  |  |  |  |  |  |
|                                                                                                                                                                                                                                                  |  |  |  |  |  |  |  |
|                                                                                                                                                                                                                                                  |  |  |  |  |  |  |  |
|                                                                                                                                                                                                                                                  |  |  |  |  |  |  |  |
|                                                                                                                                                                                                                                                  |  |  |  |  |  |  |  |
|                                                                                                                                                                                                                                                  |  |  |  |  |  |  |  |
|                                                                                                                                                                                                                                                  |  |  |  |  |  |  |  |
|                                                                                                                                                                                                                                                  |  |  |  |  |  |  |  |
|                                                                                                                                                                                                                                                  |  |  |  |  |  |  |  |
|                                                                                                                                                                                                                                                  |  |  |  |  |  |  |  |
|                                                                                                                                                                                                                                                  |  |  |  |  |  |  |  |
|                                                                                                                                                                                                                                                  |  |  |  |  |  |  |  |