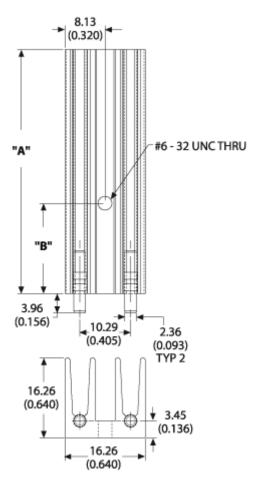

## For use with TO-218 packages

Part Number - 581001B02500

RoHS Compliance PENDING



## Mechanical Outline Drawing



A Dim **25.40** L Dim **21.59** 

## Thermal Curves



Thermal 19.60

Thermal resistance value is based on a 75°C rise in natural convection

## **Product Information**

| Part #       | Description                                                  | Finish           | Board Mounting          |
|--------------|--------------------------------------------------------------|------------------|-------------------------|
| 581001B02500 | Flat back extruded heat<br>sink featuring solderable<br>pins | Black<br>Anodize | View Hole<br>Dimensions |

This non-electronic component is functionally unaffected by the normal soldering or reflow processes used for semiconductor circuits. The heat resistance time or heat resistance temperature is not applicable for the component.