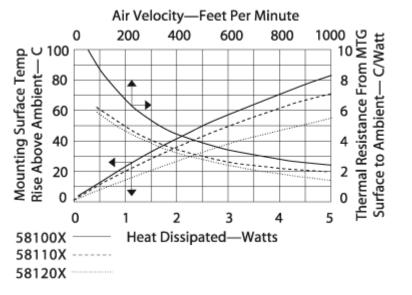

## Thermal Curves

Thermal 19.60

Thermal resistance value is based on a 75°C rise in natural convection