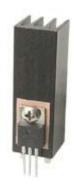

## For use with TO-218 packages

Part Number - 581001B02500

RoHS Compliance PENDING

## **Product Information**

| Part #       | Description                                                  | Finish           | Board Mounting          |
|--------------|--------------------------------------------------------------|------------------|-------------------------|
| 581001B02500 | Flat back extruded heat<br>sink featuring solderable<br>pins | Black<br>Anodize | View Hole<br>Dimensions |