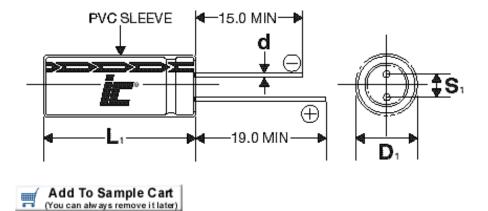

## **Physical Specifications**

Diameter (D): Length (L): Lead Wire Diameter (d): Lead Spacing: Lead Length:

4.0 mm + 0.5 mm 7.0 mm + 1.0 mm 0.45 mm + 0.05 mm 1.5 mm +/- 0.5 mm 15 mm