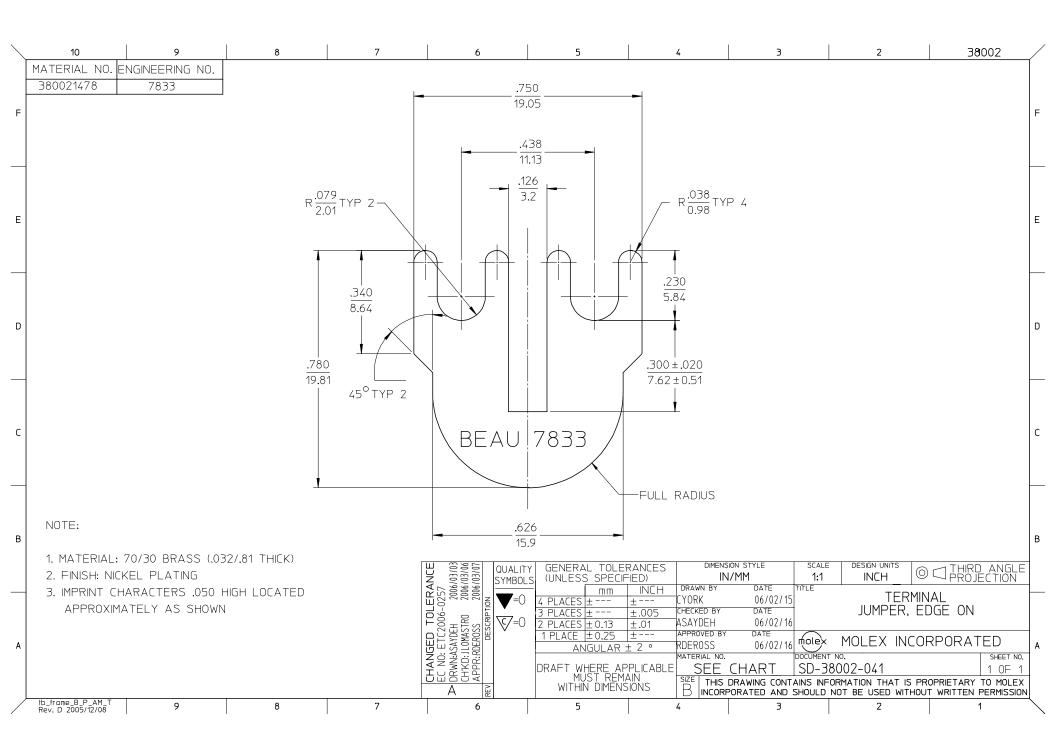

|                               |                  |                                                                                            | Search:    | Search: Enter Part No. or Keyword Go |              |                           | My Parts ( 0 items )<br>Register<br>Login                        |                              |                |  |
|-------------------------------|------------------|--------------------------------------------------------------------------------------------|------------|--------------------------------------|--------------|---------------------------|------------------------------------------------------------------|------------------------------|----------------|--|
| Product Name                  | Cross-Ref        | Catalog                                                                                    | Literature | Industries                           | Standards    | Contact Us                | About Us                                                         | Investors                    | Careers        |  |
| Connectors                    | Sockets I/O Conr |                                                                                            | nectors A  | Cable<br>ssemblies                   | Fiber Optics | Printed Circu<br>Products |                                                                  | Automation and<br>Electrical |                |  |
| attack to a survey of         | Home             | Datasheet                                                                                  |            |                                      |              |                           |                                                                  |                              |                |  |
| witch Language<br>English     | Part             | Number: 03                                                                                 | 380021478  | }                                    |              | Г                         |                                                                  |                              |                |  |
| eed Assistance?               | Statu            | s: Active                                                                                  | )          |                                      |              |                           |                                                                  |                              | 16             |  |
| ontact Us<br>nd a Distributor | Desc             | Description: JTERM EDGEON ROUNDED NICKEL PLTD                                              |            |                                      |              |                           | Image not available                                              |                              |                |  |
| der Samples<br>ch Library     |                  | Documents:<br>Note - Please disable browser pop-up blockers for documents on www.molex.com |            |                                      |              |                           |                                                                  |                              |                |  |
| Printer-friendly page         | Drawing (PDF)    |                                                                                            |            |                                      |              |                           |                                                                  | In                           |                |  |
|                               |                  |                                                                                            |            |                                      |              |                           | Series image - Reference only   EU RoHS   ELV and RoHS Compliant |                              |                |  |
| Email this page               |                  |                                                                                            |            |                                      |              |                           |                                                                  |                              |                |  |
|                               | Par              |                                                                                            |            |                                      |              |                           |                                                                  |                              |                |  |
|                               |                  |                                                                                            |            |                                      |              |                           |                                                                  |                              |                |  |
|                               | Pro              | duct Family                                                                                |            | Ν                                    | /lolex Parts |                           |                                                                  |                              |                |  |
|                               | Ser              | 2                                                                                          |            | <u>3</u>                             | 88002        |                           | Need more inf                                                    | ormation on                  | product        |  |
|                               | Mat              | erial Info                                                                                 |            |                                      |              |                           | compliance?                                                      |                              |                |  |
|                               | Old              | Part Number                                                                                |            | 7                                    | 7833         |                           | Email <b>product</b> o                                           | compliance                   | @molex.com     |  |
|                               |                  |                                                                                            |            |                                      |              |                           | Please visit the <u>Co</u><br>product complianc                  |                              | n for any non- |  |
|                               |                  |                                                                                            |            |                                      |              |                           |                                                                  |                              |                |  |