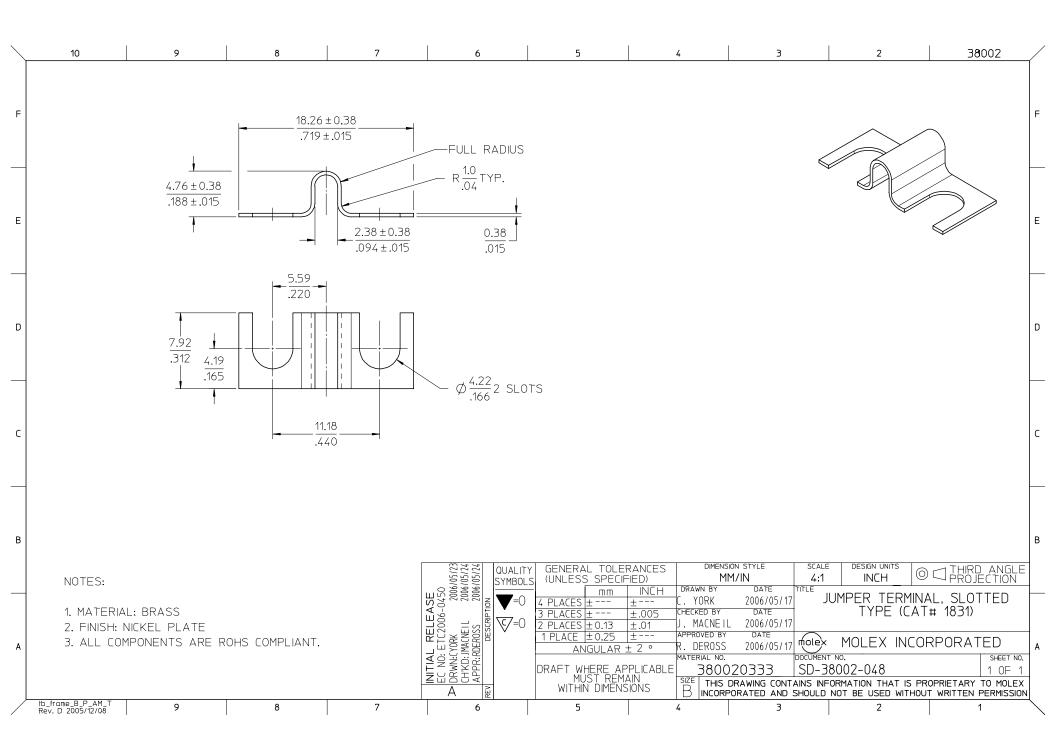

|                            |              |                                                            | Search          | Enter Part N        | o. or Keyword        | Go                        |                                                                                                                                                | 💼 My Pa                                                                                | rts ( 0 items<br>Registe<br>Logir |
|----------------------------|--------------|------------------------------------------------------------|-----------------|---------------------|----------------------|---------------------------|------------------------------------------------------------------------------------------------------------------------------------------------|----------------------------------------------------------------------------------------|-----------------------------------|
| Product Name               | Cross-Ref    | Catalog                                                    | Literature      | Industries          | Standards            | Contact Us                | About Us Ir                                                                                                                                    | vestors                                                                                | Careers                           |
| Connectors                 | Sockets      | I/O Conr                                                   | nectors         | Cable<br>Assemblies | Fiber Optics         | Printed Circu<br>Products | it Automation<br>Electric                                                                                                                      |                                                                                        | And<br>More                       |
| dalah kanananan            | Home         | Datasheet                                                  |                 |                     |                      |                           |                                                                                                                                                |                                                                                        |                                   |
| vitch Language             |              |                                                            |                 |                     |                      |                           |                                                                                                                                                |                                                                                        |                                   |
|                            |              |                                                            | 80020333        | 3                   |                      |                           |                                                                                                                                                |                                                                                        |                                   |
| ed Assistance?<br>ntact Us |              | s: Active                                                  |                 |                     |                      |                           |                                                                                                                                                |                                                                                        | 016                               |
| d a Distributor            | Desc         | ription: JUM                                               | IPER OVER-B     | ARRIER EDGE         | ON SLOT NI PL        | TD                        |                                                                                                                                                | at availa                                                                              |                                   |
| ler Samples<br>ch Library  |              | cuments:<br>e - Please disal                               | ble browser non | -up blockers for a  | documents on ww      | v molex com               | mage                                                                                                                                           | not availat                                                                            |                                   |
| Drinter friendly ne        | Dra          | wing (PDF)                                                 |                 |                     |                      |                           | Inv                                                                                                                                            |                                                                                        |                                   |
| Printer-friendly page      |              |                                                            |                 |                     |                      |                           |                                                                                                                                                |                                                                                        |                                   |
|                            | Ord          | ler Products:                                              |                 |                     |                      |                           |                                                                                                                                                |                                                                                        |                                   |
| Email this page            |              |                                                            | or Inventory    | Add to M            | y Parts              |                           | Series imag                                                                                                                                    | ie - Referenc                                                                          | e only                            |
| Email this page            | Ch           |                                                            | or Inventory    | Add to M            | y Parts              | [                         | EU RoHS                                                                                                                                        |                                                                                        |                                   |
| Email this page            | Ch           | neck Distributo                                            | or Inventory    | Add to M            | y Parts              | [                         |                                                                                                                                                |                                                                                        |                                   |
| Email this page            | Par          | neck Distributo<br>t Detail: <u>(shov</u><br>Material Info | or Inventory    |                     |                      |                           | EU RoHS                                                                                                                                        |                                                                                        |                                   |
| Email this page            | Prov         | t Detail: (show<br>Material Info<br>duct Family            | or Inventory    | Λ                   | Molex Parts          |                           | EU RoHS                                                                                                                                        |                                                                                        |                                   |
| Email this page            | Prov         | Material Info<br>Material Info<br>duct Family<br>ies       | or Inventory    | Λ                   |                      |                           | EU RoHS<br>ELV and RoHS C                                                                                                                      | Compliant                                                                              | China RoH                         |
| Email this page            | Prov<br>Seri | Material Info                                              | or Inventory    | N<br>3              | Molex Parts<br>88002 |                           | EU RoHS<br>ELV and RoHS C<br>Need more inform<br>compliance?                                                                                   | Compliant                                                                              | China RoH                         |
| Email this page            | Prov<br>Seri | Material Info<br>Material Info<br>duct Family<br>ies       | or Inventory    | N<br>3              | Molex Parts          |                           | EU RoHS<br>ELV and RoHS C<br>Need more inform<br>compliance?<br>Email <u>productco</u>                                                         | compliant<br>mation on<br>mpliance@                                                    | China RoH                         |
| Email this page            | Prov<br>Seri | Material Info                                              | or Inventory    | N<br>3              | Molex Parts<br>88002 |                           | EU RoHS<br>ELV and RoHS C<br>Need more inform<br>compliance?                                                                                   | compliant<br>mation on<br>mpliance@<br>act Us section                                  | China RoH                         |
| Email this page            | Prov<br>Seri | Material Info                                              | or Inventory    | N<br>3              | Molex Parts<br>88002 |                           | EU RoHS<br>ELV and RoHS C<br>Need more infor<br>compliance?<br>Email <u>productco</u><br>Please visit the <u>Conta</u>                         | compliant<br>mation on<br>mpliance@<br>act Us section<br>juestions.                    | China RoH                         |
| Email this page            | Prov<br>Seri | Material Info                                              | or Inventory    | N<br>3              | Molex Parts<br>88002 |                           | EU RoHS<br>ELV and RoHS C<br>Need more infor<br>compliance?<br>Email <u>productco</u><br>Please visit the <u>Conta</u><br>product compliance c | compliant<br>mation on<br>mpliance@<br>act Us section<br>questions.<br>s Wave<br>only) | China RoH                         |