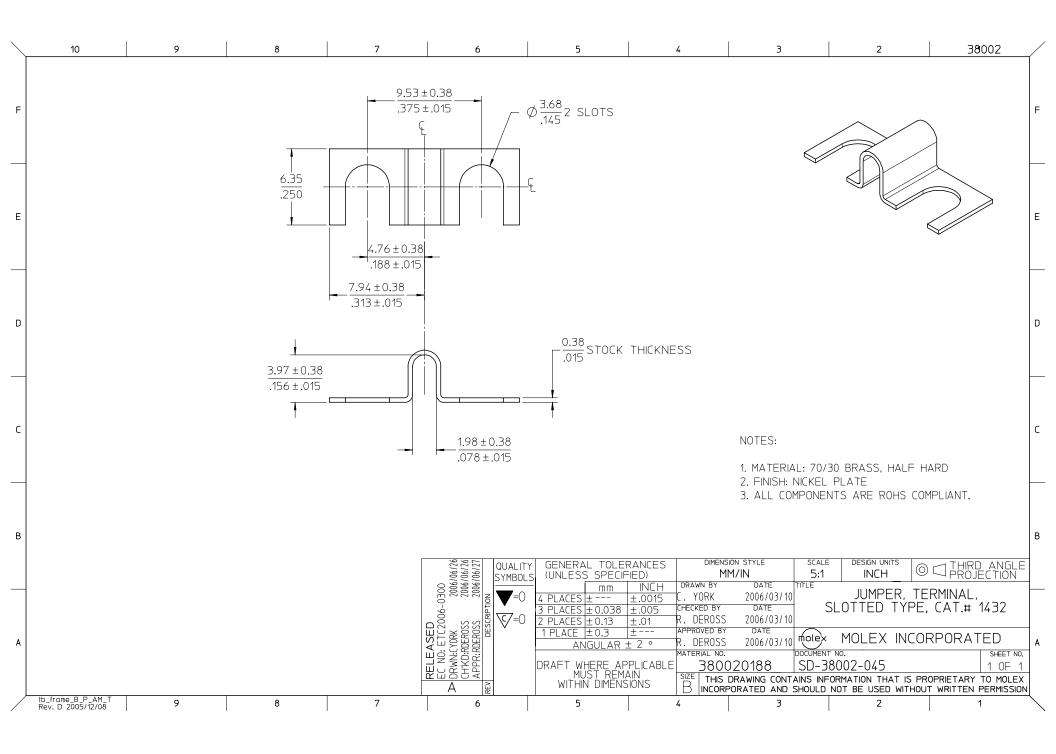

## **Need Assistance?**

Contact Us Find a Distributor Order Samples Tech Library

Printer-friendly page

Email this page

| Part Number: 0380020188                                                                                                                                     |                 |                                                              |                        |
|-------------------------------------------------------------------------------------------------------------------------------------------------------------|-----------------|--------------------------------------------------------------|------------------------|
| Status: Active                                                                                                                                              |                 |                                                              | \@                     |
| Description: JUMPER OVER-BARRIER EDGEON SLOT NI PLTD  Documents: Note - Please disable browser pop-up blockers for documents on www.molex.com Drawing (PDF) |                 | Image not available                                          |                        |
|                                                                                                                                                             |                 |                                                              |                        |
| Check Distributor Inventory                                                                                                                                 | Add to My Parts | -                                                            |                        |
| Part Detail: (show all)                                                                                                                                     |                 | EU RoHS                                                      | China RoHS             |
| Material Info                                                                                                                                               |                 | ELV and RoHS Complia                                         | int                    |
|                                                                                                                                                             |                 |                                                              | 164                    |
| Product Family                                                                                                                                              | Molex Parts     |                                                              |                        |
| Series                                                                                                                                                      | <u>38002</u>    |                                                              |                        |
|                                                                                                                                                             |                 | Need more information compliance?                            | on product             |
| Material Info                                                                                                                                               |                 | compliance.                                                  |                        |
| Old Part Number                                                                                                                                             | 1432            | Email productcompliance@molex.com                            |                        |
|                                                                                                                                                             |                 | Please visit the Contact Us see product compliance questions |                        |
|                                                                                                                                                             |                 | Lead-free Process Wood Capability on                         | ave Capable (TH<br>ly) |
|                                                                                                                                                             |                 | Search Parts in this S                                       | Series                 |