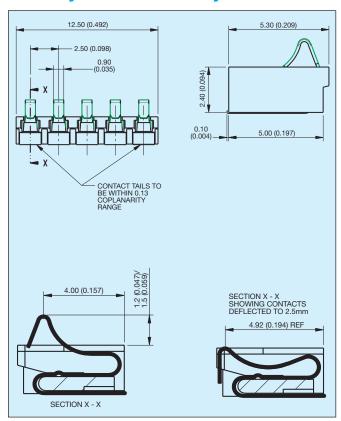

---------|--|
| 002  | 2           | 2000     | 2000        |  |
| 003  | 3           | 2000     | 2000        |  |
| 004  | 4           | 2000     | 2000        |  |
| 005  | 5           | 2000     | 2000        |  |



| Code |     | Description                       |  |
|------|-----|-----------------------------------|--|
|      | 201 | Reduced Size<br>Battery Connector |  |



| Code | Description                         |  |  |
|------|-------------------------------------|--|--|
|      | 0.4µm Selective Gold, Pure Tin Tail |  |  |
| 800  | 0.8µm Selective Gold, Pure Tin Tail |  |  |

# 9155 Size Reduced Battery Connector

### 2 Way Reduced Battery Connector



### **4 Way Reduced Battery Connector**



### 3 Way Reduced Battery Connector



### **5 Way Reduced Battery Connector**





# 9155 Size Reduced Battery Connector

## 2 Way Reduced Battery Connector PCB Layout



# 4 Way Reduced Battery Connector PCB Layout



## 3 Way Reduced Battery Connector PCB Layout



## 5 Way Reduced Battery Connector PCB Layout