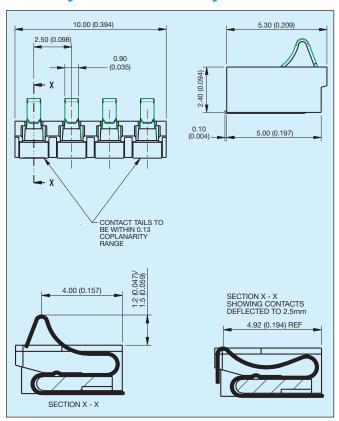

| No. of Ways | Reel Qty | Packing Qty |  |
|------|-------------|----------|-------------|--|
| 002  | 2           | 2000     | 2000        |  |
| 003  | 3           | 2000     | 2000        |  |
| 004  | 4           | 2000     | 2000        |  |
| 005  | 5           | 2000     | 2000        |  |



| Code |     | Description                       |  |
|------|-----|-----------------------------------|--|
|      | 201 | Reduced Size<br>Battery Connector |  |



| Code | Description                         |  |  |
|------|-------------------------------------|--|--|
|      | 0.4µm Selective Gold, Pure Tin Tail |  |  |
| 800  | 0.8µm Selective Gold, Pure Tin Tail |  |  |

# 9155 Size Reduced Battery Connector

### 2 Way Reduced Battery Connector



### **4 Way Reduced Battery Connector**



### 3 Way Reduced Battery Connector



### **5 Way Reduced Battery Connector**





# 9155 Size Reduced Battery Connector

## 2 Way Reduced Battery Connector PCB Layout



# 4 Way Reduced Battery Connector PCB Layout



## 3 Way Reduced Battery Connector PCB Layout



## 5 Way Reduced Battery Connector PCB Layout