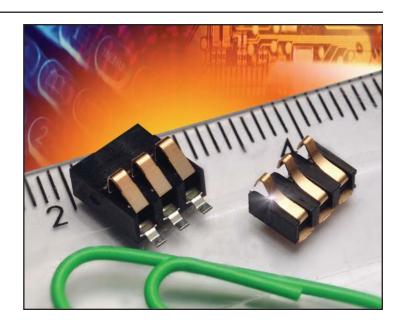

#### **GENERAL DESCRIPTION**

The newest product in AVX's Interconnect family of battery connectors saves 50% in volume over the initial 9155 series compression connectors as illustrated in the photograph. These connectors are rated at a full 3 amps per contact on 2.5mm centers. Sizes range from 2 positions through 5 positions and are end to end stackable.