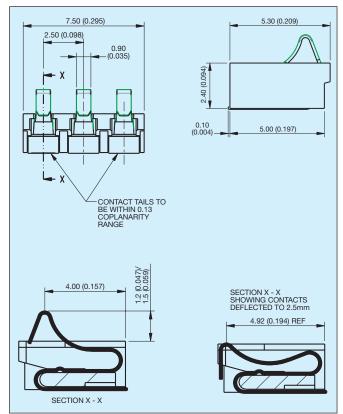

|  |
|------|-------------|----------|-------------|--|
| 002  | 2           | 2000     | 2000        |  |
| 003  | 3           | 2000     | 2000        |  |
| 004  | 4           | 2000     | 2000        |  |
| 005  | 5           | 2000     | 2000        |  |



| Code |     | Description                       |  |
|------|-----|-----------------------------------|--|
|      | 201 | Reduced Size<br>Battery Connector |  |



| Code | Description                         |  |  |
|------|-------------------------------------|--|--|
|      | 0.4µm Selective Gold, Pure Tin Tail |  |  |
| 800  | 0.8µm Selective Gold, Pure Tin Tail |  |  |

# 9155 Size Reduced Battery Connector

### 2 Way Reduced Battery Connector



### **4 Way Reduced Battery Connector**



### 3 Way Reduced Battery Connector



### **5 Way Reduced Battery Connector**





# 9155 Size Reduced Battery Connector

## 2 Way Reduced Battery Connector PCB Layout



# 4 Way Reduced Battery Connector PCB Layout



## 3 Way Reduced Battery Connector PCB Layout



## 5 Way Reduced Battery Connector PCB Layout