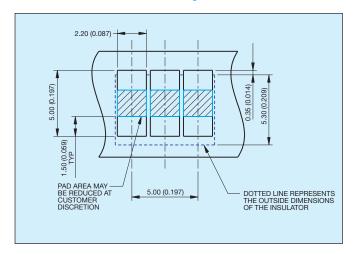

## 2 Way Reduced Battery Connector PCB Layout

## 3 Way Reduced Battery Connector PCB Layout