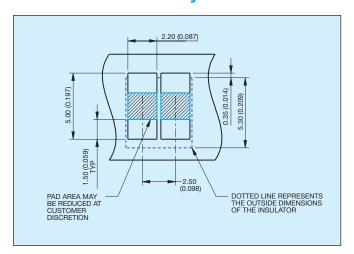

00     | 2000        |  |
| 004  | 4           | 2000     | 2000        |  |
| 005  | 5           | 2000     | 2000        |  |



| Code |     | Description                       |  |
|------|-----|-----------------------------------|--|
|      | 201 | Reduced Size<br>Battery Connector |  |



| Code | Description                         |  |  |
|------|-------------------------------------|--|--|
|      | 0.4µm Selective Gold, Pure Tin Tail |  |  |
| 800  | 0.8µm Selective Gold, Pure Tin Tail |  |  |

# 9155 Size Reduced Battery Connector

### 2 Way Reduced Battery Connector



### **4 Way Reduced Battery Connector**



### 3 Way Reduced Battery Connector



### **5 Way Reduced Battery Connector**





# 9155 Size Reduced Battery Connector

## 2 Way Reduced Battery Connector PCB Layout



# 4 Way Reduced Battery Connector PCB Layout



## 3 Way Reduced Battery Connector PCB Layout



## 5 Way Reduced Battery Connector PCB Layout