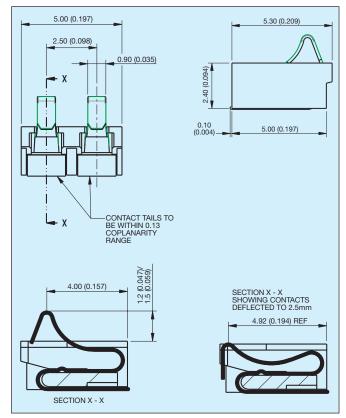

able





#### **HOW TO ORDER**





| Code | No. of Ways | Reel Qty | Packing Qty |  |
|------|-------------|----------|-------------|--|
| 002  | 2           | 2000     | 2000        |  |
| 003  | 3           | 2000     | 2000        |  |
| 004  | 4           | 2000     | 2000        |  |
| 005  | 5           | 2000     | 2000        |  |



| Code |     | Description                       |  |
|------|-----|-----------------------------------|--|
|      | 201 | Reduced Size<br>Battery Connector |  |



| Code | Description                         |  |  |
|------|-------------------------------------|--|--|
|      | 0.4µm Selective Gold, Pure Tin Tail |  |  |
| 800  | 0.8µm Selective Gold, Pure Tin Tail |  |  |

# 9155 Size Reduced Battery Connector

### 2 Way Reduced Battery Connector



### **4 Way Reduced Battery Connector**



### 3 Way Reduced Battery Connector



### **5 Way Reduced Battery Connector**





# 9155 Size Reduced Battery Connector

## 2 Way Reduced Battery Connector PCB Layout



# 4 Way Reduced Battery Connector PCB Layout



## 3 Way Reduced Battery Connector PCB Layout



## 5 Way Reduced Battery Connector PCB Layout