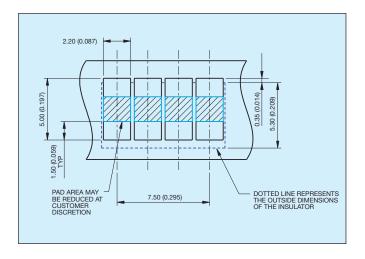

2000     | 2000        |  |
| 005  | 5           | 2000     | 2000        |  |



| Code |     | Description                       |  |
|------|-----|-----------------------------------|--|
|      | 201 | Reduced Size<br>Battery Connector |  |



| Code | Description                         |  |  |
|------|-------------------------------------|--|--|
|      | 0.4µm Selective Gold, Pure Tin Tail |  |  |
| 800  | 0.8µm Selective Gold, Pure Tin Tail |  |  |

# 9155 Size Reduced Battery Connector

### 2 Way Reduced Battery Connector



### **4 Way Reduced Battery Connector**



### 3 Way Reduced Battery Connector



### **5 Way Reduced Battery Connector**





# 9155 Size Reduced Battery Connector

## 2 Way Reduced Battery Connector PCB Layout



# 4 Way Reduced Battery Connector PCB Layout



## 3 Way Reduced Battery Connector PCB Layout



## 5 Way Reduced Battery Connector PCB Layout