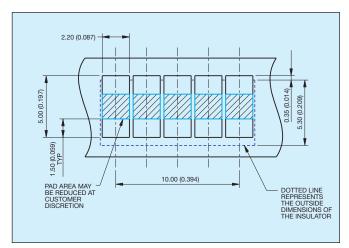

Description                       |  |
|------|-----|-----------------------------------|--|
|      | 201 | Reduced Size<br>Battery Connector |  |



| Code | Description                         |  |  |
|------|-------------------------------------|--|--|
|      | 0.4µm Selective Gold, Pure Tin Tail |  |  |
| 800  | 0.8µm Selective Gold, Pure Tin Tail |  |  |

# 9155 Size Reduced Battery Connector

### 2 Way Reduced Battery Connector



### **4 Way Reduced Battery Connector**



### 3 Way Reduced Battery Connector



### **5 Way Reduced Battery Connector**





# 9155 Size Reduced Battery Connector

## 2 Way Reduced Battery Connector PCB Layout



# 4 Way Reduced Battery Connector PCB Layout



## 3 Way Reduced Battery Connector PCB Layout



## 5 Way Reduced Battery Connector PCB Layout