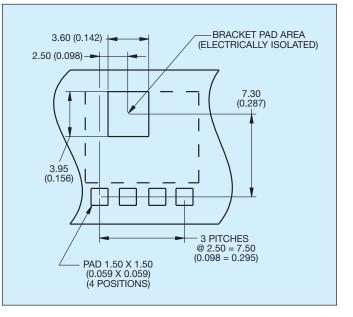

.

All contacts are stamped and are rated to 3A, with Gold plating. Parts are supplied in tape and reel for automatic pick and place. Optional retaining brackets are available to provide greater strength when connected to the PCB.

Whatever your requirements, the 9155 series Battery Connector can also be customized to suit your applications.

# APPLICATIONS

- Mobile Phones
- PDA
- Medical
- PMR •
- Industrial

# 3 Way **Battery Connector**



# **KEY FEATURES AND BENEFITS**

- Suitable for 5000 mechanical cycles.
- Variety of contact heights offered to suit different mechanical designs.
- Connectors can be end to end stackable.
- RoHS Compliant available.



## 4 Way **Battery Connector**



### 5 Way **Battery Connector**





**3 Way PCB Board Layout** 



# **4 Way PCB Board Layout**



# **5 Way PCB Board Layout**



**Plating Option** 6 = 0.4µm Selective Gold, Pure Tin Tail 8 = 0.8µm Selective Gold,

6