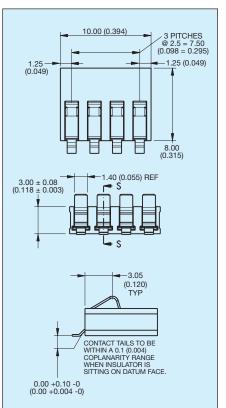

with various contact nose heights from 1.20mm to 2.60mm, to provide spacing options to the end user.

All contacts are stamped and are rated to 3A, with Gold plating. Parts are supplied in tape and reel for automatic pick and place. Optional retaining brackets are available to provide greater strength when connected to the PCB.

Whatever your requirements, the 9155 series Battery Connector can also be customized to suit your applications.

# APPLICATIONS

- Mobile Phones
- PDA
- Medical
- PMR •
- Industrial

# 3 Way **Battery Connector**



# **KEY FEATURES AND BENEFITS**

- Suitable for 5000 mechanical cycles.
- Variety of contact heights offered to suit different mechanical designs.
- Connectors can be end to end stackable.
- RoHS Compliant available.



## 4 Way **Battery Connector**



### 5 Way **Battery Connector**





**3 Way PCB Board Layout** 



# **4 Way PCB Board Layout**



# **5 Way PCB Board Layout**



**Plating Option** 6 = 0.4µm Selective Gold, Pure Tin Tail 8 = 0.8µm Selective Gold,

6