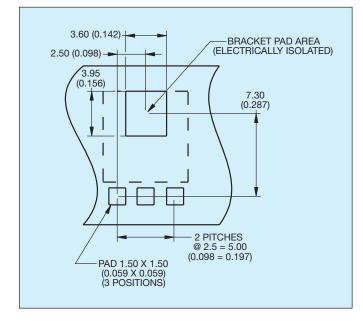

# 3 Way **Battery Connector**

### 5 Way **Battery Connector**

**3 Way PCB Board Layout** 