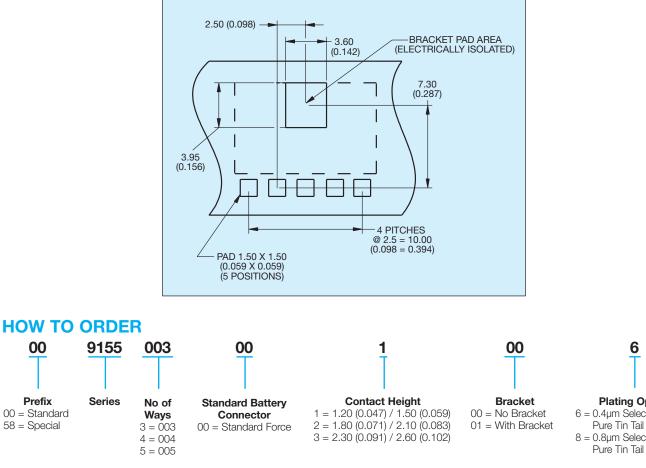

### 5 Way **Battery Connector**

**3 Way PCB Board Layout** 

# **5 Way PCB Board Layout**

**Plating Option** 6 = 0.4µm Selective Gold, Pure Tin Tail 8 = 0.8µm Selective Gold,

6