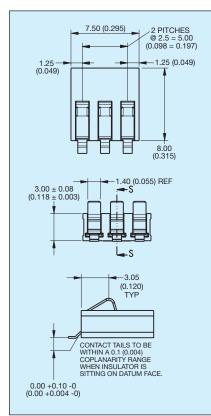

# 3 Way **Battery Connector**

### 5 Way **Battery Connector**

**3 Way PCB Board Layout** 