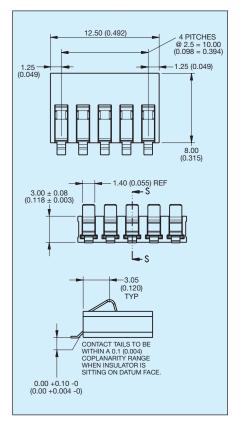

### 5 Way **Battery Connector**

**3 Way PCB Board Layout** 

# **5 Way PCB Board Layout**

**Plating Option** 6 = 0.4µm Selective Gold, Pure Tin Tail 8 = 0.8µm Selective Gold,

6