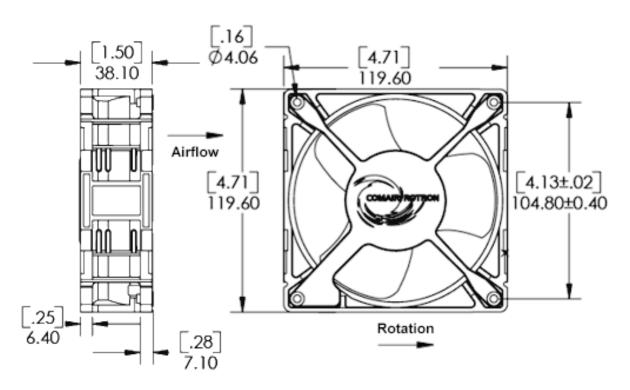

## **Mechanical Specifications**

Dimensions: 4.72in x 1.50in

 Weight
 17.2 oz

 Max Airflow @ 0 in H2O
 102.0 CFM

 Max Pressure @ 0 CFM
 0.296 in H2O

 Noise
 45.1 dBA

## **Mechanical Drawing**

| Part Number | Model Number | Bearing Type | Fan Rotation | Termination |  |
|-------------|--------------|--------------|--------------|-------------|--|
| 028029      | MU3B1        | Ball         | Normal       | Terminals   |  |