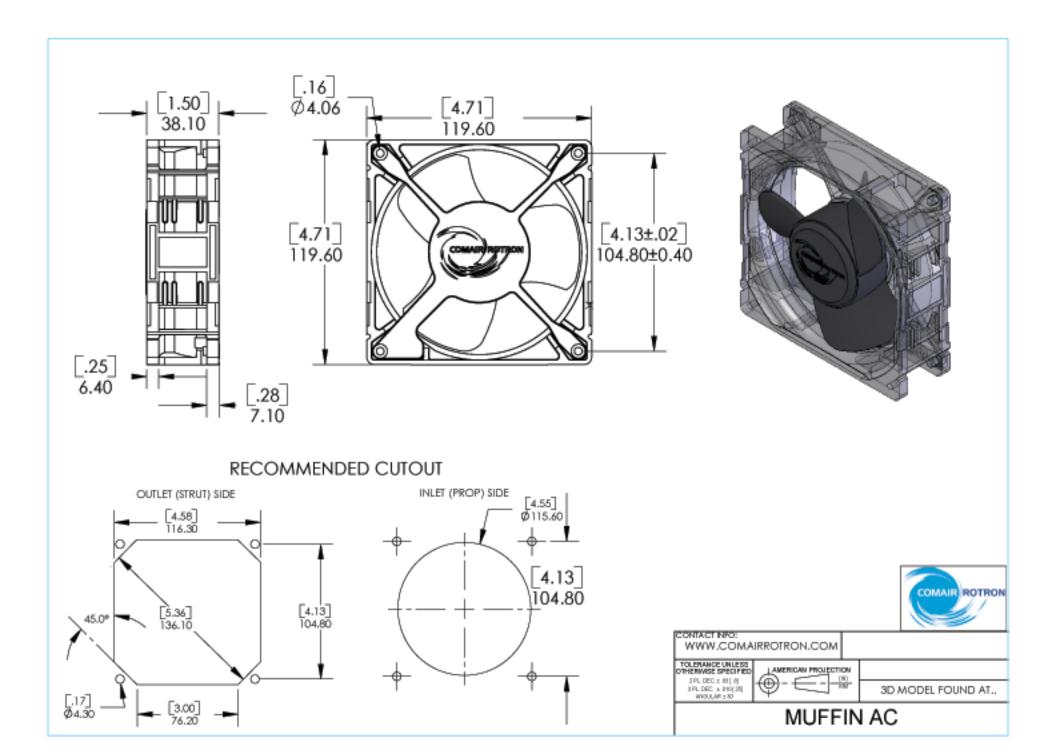

## **Mechanical Specifications**

Dimensions: 4.72in x 1.50in

 Weight
 17.2 oz

 Max Airflow @ 0 in H2O
 102.0 CFM

 Max Pressure @ 0 CFM
 0.296 in H2O

 Noise
 45.1 dBA

## **Mechanical Drawing**

| Part Number | Model Number | Bearing Type | Fan Rotation | Termination |  |
|-------------|--------------|--------------|--------------|-------------|--|
| 028029      | MU3B1        | Ball         | Normal       | Terminals   |  |