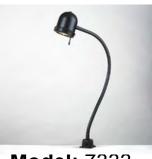

## 50 Watt Alpha Halogen 30" Reach Magnetic Mount

Model: 7330 Magnetic Base

Model: 7332 Clamp on

Model: 7333 Direct Base

- These powerful 50 watt halogen lamps combined with anodized reflectors produce a concentrated, evenly-spread, brilliant white light over work surfaces.
- The compact 3" x 4" moistureresistant metal shade and on/off switch are sealed to protect against dust and moisture.
- The sturdy flexible gooseneck with an overall 30" reach, adjusts to direct light where needed.
- Mounting options include clamp-on, for surfaces up to 1 3/4" thick, 90lb pull magnetic base or direct mounting base with hardware.
- Rated NEMA 13, this light comes complete with bulb and 7 ft cord with plug-in transformer. 3 year warranty. Made in USA.