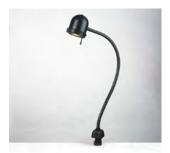

## 50 Watt Alpha Halogen 30" Reach Magnetic Mount

Model: 7330 Magnetic Base

Model: 7332 Clamp on

Model: 7333 Direct Base

- These powerful 50 watt halogen lamps combined with anodized reflectors produce a concentrated, evenly-spread, brilliant white light over work surfaces.
- The compact 3" x 4" moistureresistant metal shade and on/off switch are sealed to protect against dust and moisture.
- The sturdy flexible gooseneck with an overall 30" reach, adjusts to direct light where needed.
- Mounting options include clamp-on, for surfaces up to 1 3/4" thick, 90lb pull magnetic base or direct mounting base with hardware.
- Rated NEMA 13, this light comes complete with bulb and 7 ft cord with plug-in transformer. 3 year warranty. Made in USA.