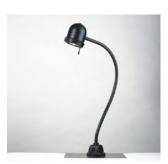

## 50 Watt Alpha Halogen 30" Reach Magnetic Mount

Model: 7330 Magnetic Base

Model: 7332 Clamp on

Model: 7333 Direct Base

- These powerful 50 watt halogen lamps combined with anodized reflectors produce a concentrated, evenly-spread, brilliant white light over work surfaces.
- The compact 3" x 4" moistureresistant metal shade and on/off switch are sealed to protect against dust and moisture.
- The sturdy flexible gooseneck with an overall 30" reach, adjusts to direct light where needed.
- Mounting options include clamp-on, for surfaces up to 1 3/4" thick, 90lb pull magnetic base or direct mounting base with hardware.
- Rated NEMA 13, this light comes complete with bulb and 7 ft cord with plug-in transformer. 3 year warranty. Made in USA.