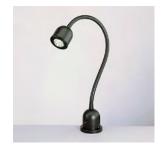

## MR-16 Halogen Task Lamp Clamp-On

Model: 7304

**Model:** 7305

- 25" flexible reach
- VC-11 clamp
- 3" x 3" compact shade
- MR-16 Halogen bulb
- Glass UVB filter enclosure
- 9' grounded cord & plug

Retains 100% of lumen output through its 4000 hour life; Dichronic reflector provides intensified crisp bright white light of 700 footcandles - the equivalent of 150 watt while consuming only 20 watts of energy; Annual energy cost is just \$4.80 for 20 watt compared to \$24.00 for standard 100 watt lamp. (Based on 12¢/KWH - 8 hrs daily - 2000 hrs annually); Ruggedly built; Epoxy coated durable all metal construction; Brilliant white light delivered exactly where needed; Safe 12V transformer integrated in base