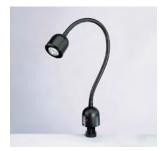

## MR-16 Halogen Task Lamp Clamp-On

Model: 7304

**Model:** 7305

- 25" flexible reach
- VC-11 clamp
- 3" x 3" compact shade
- MR-16 Halogen bulb
- Glass UVB filter enclosure
- 9' grounded cord & plug

Retains 100% of lumen output through its 4000 hour life; Dichronic reflector provides intensified crisp bright white light of 700 footcandles - the equivalent of 150 watt while consuming only 20 watts of energy; Annual energy cost is just \$4.80 for 20 watt compared to \$24.00 for standard 100 watt lamp. (Based on 12¢/KWH - 8 hrs daily - 2000 hrs annually); Ruggedly built; Epoxy coated durable all metal construction; Brilliant white light delivered exactly where needed; Safe 12V transformer integrated in base