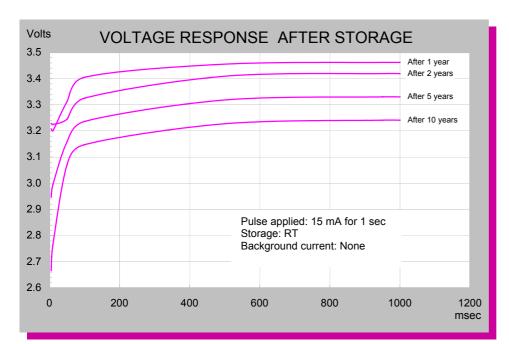

### **CELL FEATURES**

- 3.6 V Primary lithium-thionyl chloride (Li-SOCI2)
- Fast voltage recovery after long term storage and/or usage
- High energy density
- High and stable operating voltage
- Low self discharge rate
- 10 years shelf life
- Bobbin construction
- Hermetic glass-to-metal-sealing
- Non-flammable electrolyte
- Non-restricted for transportation