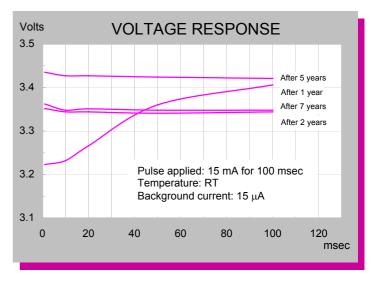

-thionyl chloride (Li-SOCI2)
- Fast voltage recovery after long term storage and/or usage
- High energy density
- High and stable operating voltage
- Low self discharge rate
- 10 years shelf life
- Bobbin construction
- Hermetic glass-to-metal-sealing
- Non-flammable electrolyte
- Non-restricted for transportation





### **MAIN APPLICATIONS**

- Utility meters (elect., water & gas)
- Automatic meter reading
- RF systems
- Sensors & monitoring systems
- Tracking systems
- Wireless security systems
- Automotive electronics
- Industrial electronics
- Ultra Low Power (ULP) devices
- Others

### **STORAGE CONDITIONS**

- Cells should be stored in a clean& dry (less than 30 % RH) area
- Temp. should not exceed +30 °C

For updated information please visit our website **www.tadiranbat.com** 





## iXtra - Long Term High Performance

Note: Any presentations in this data sheet concerning performance are for information purpose only and are not construed as warranties either expressed or implied, of future performance.

Rev. C 11/05