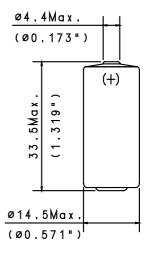

Weight 12.5 g (0.441 oz)

Volume 5.2 cc

Operating temperature range
 Li metal content
 -55 °C to +85 °C
 approx. 0.5 g

\*\*\* U.L. Component Recognition, MH 12193