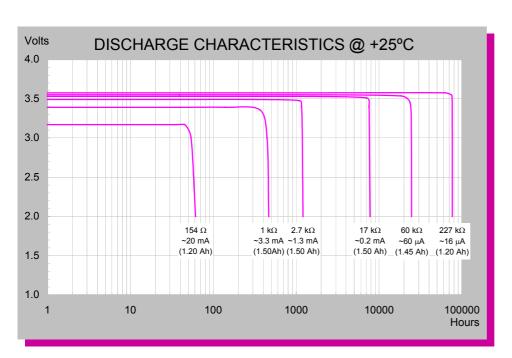

### **TECHNICAL DATA**

(Typical values @+ 25°C for batteries stored for one year or less)

| Nominal capacity @ 1.3 mA, to 2 V      | 1.5 Ah |
|----------------------------------------|--------|
| Rated voltage                          | 3.6 V  |
| Maximum recommended continuous current | 75 mA  |
| Maximum pulse current capability       | 150 mA |