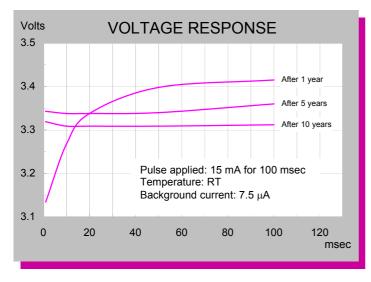

### **CELL FEATURES**

- 3.6 V Primary lithium-thionyl chloride (Li-SOCI2)
- Fast voltage recovery after long term storage and/or usage
- High energy density
- High and stable operating voltage
- Low self discharge rate
- 10 years shelf life
- Bobbin construction
- Hermetic glass-to-metal-sealing
- Non-flammable electrolyte
- Non-restricted for transportation