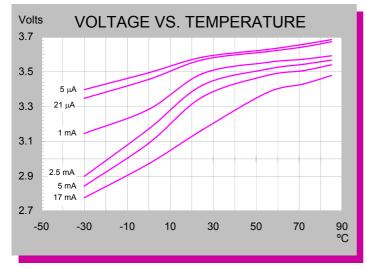

Weight 12.5 g (0.441 oz)

Volume 5.2 cc

Operating temperature range
 Li metal content
 -55 °C to +85 °C
 approx. 0.5 g

\*\*\* U.L. Component Recognition, MH 12193