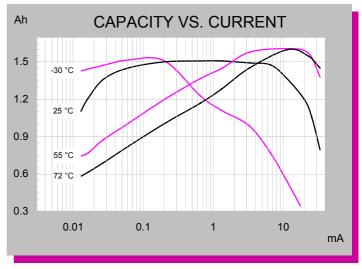

### **TECHNICAL DATA**

(Typical values @+ 25°C for batteries stored for one year or less)

| Nominal capacity @ 1.3 mA, to 2 V      | 1.5 Ah |
|----------------------------------------|--------|
| Rated voltage                          | 3.6 V  |
| Maximum recommended continuous current | 75 mA  |
| Maximum pulse current capability       | 150 mA |