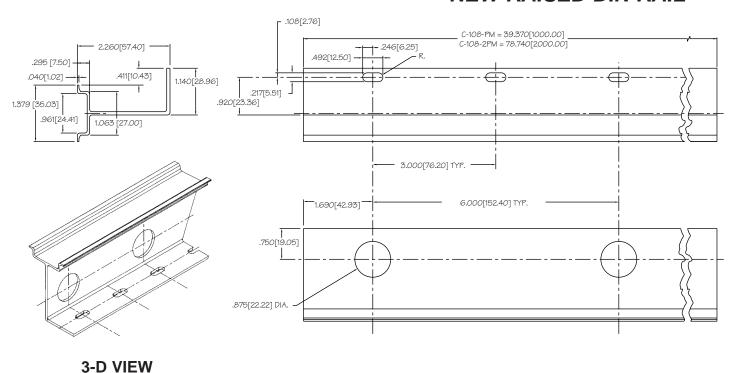

# **RELAY SOCKET ACCESSORIES**

**DRAWINGS & SPECIFICATIONS** 

### C-108-PM, C-108-2PM DIN RAIL

## \*\*\*NEW RAISED DIN RAIL\*\*\*



#### **EC SERIES - HOLD DOWN SPRINGS**



STEEL SPRING

MH12-2 - For relays with a height of 12mm

MH16-2 - For relays with a height of 15 - 16.5mm

MH25-2 - For relays with a height of 25 - 25.5mm



**PLASTIC SPRING** 

MP12-2 - For relays with a height of 12mm

MP16-2 - For relays with a height of 15 -16.5mm

MP25-2 - For relays with a height of 25 - 25.5mm

#### **HOLD DOWN DEVICES /EJECTORS**



#### FOR ES35, ES50, ES50/3:

MS12 - For relays with a height of 12mm

MS16 - For relays with a height of 15 - 16.5mm

MS25 - For relays with a height of 25 - 25.5mm

FOR ES15/2N, ES15/3N, ES15/4N. ES15/4, ES15/4S, ES15/4G: MS35