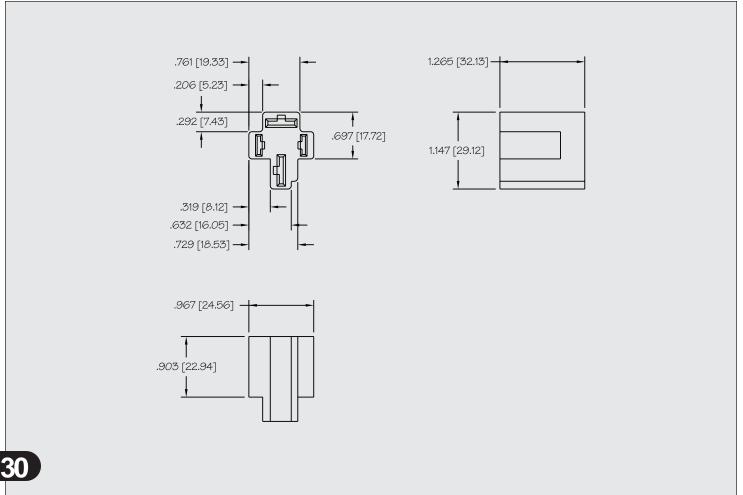

## **AUTOMOTIVE RELAY SOCKETS**

**DESCRIPTION** 

4 Pin Automotive High Current Relay Sockets

**CONSTRUCTION** 

Molding • Heat Stabilized Thermoplastic, 130° C Continuous use Temperature

PART NO. **DESCRIPTION TERMINAL TYPE** PR04-WH 4 pin Automotive Connector Crimp (see chart) for Wire Harnessing