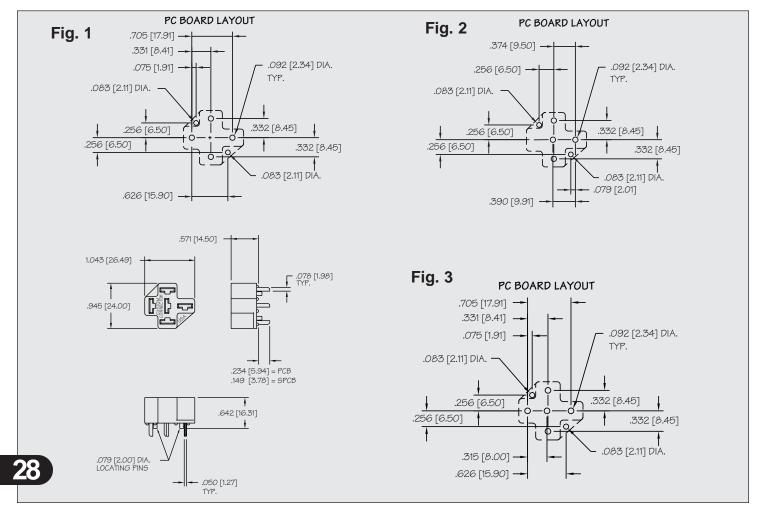

## **DESCRIPTION**

5 Pin Automotive Relay Sockets

**CONSTRUCTION** 

ContactsBrass, Bright Tin PlatedMoldingHeat Stabilized Thermo

 Heat Stabilized Thermoplastic, 130° C Continuous use Temperature

Rating

| PART NO.     | DESCRIPTION                                     | TERMINAL TYPE |
|--------------|-------------------------------------------------|---------------|
| BR04-PCB-O   | 4 Pin Automotive (Fig. 1)                       | PC Board      |
| BR04-PCB-T   | 4 Pin Automotive (Fig. 2)                       | PC Board      |
| BR05-PCB     | 5 Pin Automotive (Fig. 3)                       | PC Board      |
| BR05-PCB-1P  | 5 Pin Automotive, Without Locator Pins (Fig. 3) | PC Board      |
| BR05-SPCB    | 5 Pin Automotive (Fig. 3)                       | PC Board      |
| BR05-SPCB-1P | 5 Pin Automotive, Without Locator Pins (Fig. 3) | PC Board      |