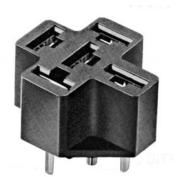

## **DESCRIPTION**

5 Pin Automotive Relay Sockets

**CONSTRUCTION** 

ContactsBrass, Bright Tin PlatedMoldingHeat Stabilized Thermo

 Heat Stabilized Thermoplastic, 130° C Continuous use Temperature

Rating

| PART NO.     | DESCRIPTION                                     | TERMINAL TYPE |
|--------------|-------------------------------------------------|---------------|
| BR04-PCB-O   | 4 Pin Automotive (Fig. 1)                       | PC Board      |
| BR04-PCB-T   | 4 Pin Automotive (Fig. 2)                       | PC Board      |
| BR05-PCB     | 5 Pin Automotive (Fig. 3)                       | PC Board      |
| BR05-PCB-1P  | 5 Pin Automotive, Without Locator Pins (Fig. 3) | PC Board      |
| BR05-SPCB    | 5 Pin Automotive (Fig. 3)                       | PC Board      |
| BR05-SPCB-1P | 5 Pin Automotive, Without Locator Pins (Fig. 3) | PC Board      |