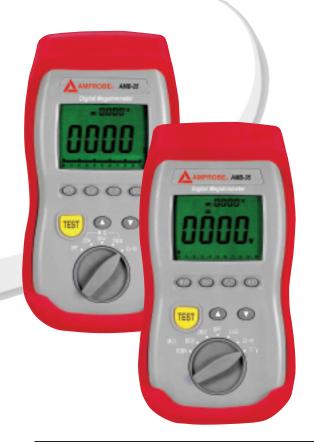

## AMPROBE®

AMB-25 & AMB-35
Digital Megohmmeters - Insulation Resistance Testers

Quality does not have to be expensive. These affordable megohmmeters still offer a solid range of features designed to meet most insulation test applications.

- Test insulation of wires, cables, transformers and motors
- · Come as a complete kit including test leads
- Selectable test voltages up to 1000V
- Button Lock for Dielectric Absorption Ratio Test
- Sensitive Ohmmeter for checking resistance of motor windings
- Built in voltmeter (AMB-35 only)
- Internal memory (stores 9 readings)
- Fast and easy to use, rugged durable design