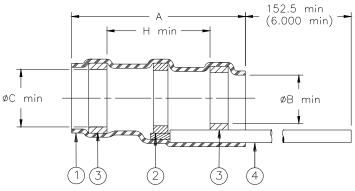

## SPECIFICATION CONTROL DRAWING

| Product Name              |   |              |   |              |   |          | Product Dimensions |                 |                 |                 | Cable Dimensions |                 |                 |                 |                 |                |
|---------------------------|---|--------------|---|--------------|---|----------|--------------------|-----------------|-----------------|-----------------|------------------|-----------------|-----------------|-----------------|-----------------|----------------|
| Product Rev. Product Rev. |   | Product Rev. |   | Product Rev. |   | A±1.75   | øB                 | øC              | Н               | øE              | øF               | øG              | øD              | J±0.5           |                 |                |
| 20 AWG                    |   | 22 AWG       |   | 24 AWG       |   | 26 AWG   |                    | (A±0.07)        | min             | min             | min              | max             | min             | min             | max             | (J±0.02)       |
| S02-01-R                  | D | S02-06-R     | D | S02-11-R     | D | S02-16-R | D                  | 16.5<br>(0.650) | 1.90<br>(0.075) | 2.65<br>(0.105) | 8.25<br>(0.325)  | 2.65<br>(0.105) | 0.90<br>(0.035) | 0.50<br>(0.020) | 1.90<br>(0.075) | 7.5<br>(0.295) |
| S02-02-R                  | D | S02-07-R     | D | S02-12-R     | D | S02-17-R | D                  | 16.5<br>(0.650) | 2.65<br>(0.105) | 3.68<br>(0.145) | 8.25<br>(0.325)  | 3.68<br>(0.145) | 1.40<br>(0.055) | 0.75<br>(0.030) | 2.65<br>(0.105) | 7.5<br>(0.295) |
| S02-03-R                  | D | S02-08-R     | D | S02-13-R     | D | S02-18-R | D                  | 16.5<br>(0.650) | 4.30<br>(0.170) | 5.08<br>(0.200) | 8.25<br>(0.325)  | 5.08<br>(0.200) | 2.15<br>(0.085) | 1.25<br>(0.050) | 4.30<br>(0.170) | 7.5<br>(0.295) |
| S02-04-R                  | D | S02-09-R     | D | S02-14-R     | D | S02-19-R | D                  | 19.1<br>(0.750) | 5.95<br>(0.235) | 6.45<br>(0.255) | 8.25<br>(0.325)  | 6.45<br>(0.255) | 3.30<br>(0.130) | 1.80<br>(0.070) | 5.95<br>(0.235) | 7.5<br>(0.295) |
| S02-05-R                  | D | S02-10-R     | D | S02-15-R     | D | S02-20-R | D                  | 19.1<br>(0.750) | 7.00<br>(0.275) | 7.60<br>(0.300) | 8.25<br>(0.325)  | 7.60<br>(0.300) | 4.30<br>(0.170) | 2.50<br>(0.100) | 7.00<br>(0.275) | 7.5<br>(0.295) |

## APPLICATION

1. These parts are designed to provide an environment resistant shield termination on cables meeting the following criteria:

Dimensions: Per table. Jacket rating: 125°C.

Jacket material: See M83519/2 or consult Raychem.

2. Parts are qualified to M83519/2.

Shield plating: Tin or silver.

3. For assembly information, refer to Raychem document RCPS-100-70.

For best results, prepare the cable as shown:

\* A trademark of TE Connectivity.