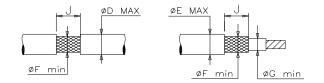

## SPECIFICATION CONTROL DRAWING

| Product Name              |   |              |   |              |   |          | Product Dimensions |                 |                 |                 | Cable Dimensions |                 |                 |                 |                 |                |
|---------------------------|---|--------------|---|--------------|---|----------|--------------------|-----------------|-----------------|-----------------|------------------|-----------------|-----------------|-----------------|-----------------|----------------|
| Product Rev. Product Rev. |   | Product Rev. |   | Product Rev. |   | A±1.75   | øB                 | øC              | Н               | øE              | øF               | øG              | øD              | J±0.5           |                 |                |
| 20 AWG                    |   | 22 AWG       |   | 24 AWG       |   | 26 AWG   |                    | (A±0.07)        | min             | min             | min              | max             | min             | min             | max             | (J±0.02)       |
| S02-01-R                  | D | S02-06-R     | D | S02-11-R     | D | S02-16-R | D                  | 16.5<br>(0.650) | 1.90<br>(0.075) | 2.65<br>(0.105) | 8.25<br>(0.325)  | 2.65<br>(0.105) | 0.90<br>(0.035) | 0.50<br>(0.020) | 1.90<br>(0.075) | 7.5<br>(0.295) |
| S02-02-R                  | D | S02-07-R     | D | S02-12-R     | D | S02-17-R | D                  | 16.5<br>(0.650) | 2.65<br>(0.105) | 3.68<br>(0.145) | 8.25<br>(0.325)  | 3.68<br>(0.145) | 1.40<br>(0.055) | 0.75<br>(0.030) | 2.65<br>(0.105) | 7.5<br>(0.295) |
| S02-03-R                  | D | S02-08-R     | D | S02-13-R     | D | S02-18-R | D                  | 16.5<br>(0.650) | 4.30<br>(0.170) | 5.08<br>(0.200) | 8.25<br>(0.325)  | 5.08<br>(0.200) | 2.15<br>(0.085) | 1.25<br>(0.050) | 4.30<br>(0.170) | 7.5<br>(0.295) |
| S02-04-R                  | D | S02-09-R     | D | S02-14-R     | D | S02-19-R | D                  | 19.1<br>(0.750) | 5.95<br>(0.235) | 6.45<br>(0.255) | 8.25<br>(0.325)  | 6.45<br>(0.255) | 3.30<br>(0.130) | 1.80<br>(0.070) | 5.95<br>(0.235) | 7.5<br>(0.295) |
| S02-05-R                  | D | S02-10-R     | D | S02-15-R     | D | S02-20-R | D                  | 19.1<br>(0.750) | 7.00<br>(0.275) | 7.60<br>(0.300) | 8.25<br>(0.325)  | 7.60<br>(0.300) | 4.30<br>(0.170) | 2.50<br>(0.100) | 7.00<br>(0.275) | 7.5<br>(0.295) |

## APPLICATION

1. These parts are designed to provide an environment resistant shield termination on cables meeting the following criteria:

Dimensions: Per table. Jacket rating: 125°C.

Jacket material: See M83519/2 or consult Raychem.

2. Parts are qualified to M83519/2.

Shield plating: Tin or silver.

3. For assembly information, refer to Raychem document RCPS-100-70.

For best results, prepare the cable as shown:

\* A trademark of TE Connectivity.