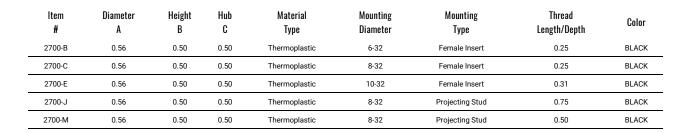

## Mini Clamp Clamping Knobs Series #2700

Clamping knobs are available in different materials, thermoplastic, and phenolic for a multiple of applications.

A variety of shapes and diameters with plain, tapped bosses or with studs are available with standard threads to fit the application.

Colors available upon request.

Please note: Not all variations available are listed below. Please contact Customer Service to inquire about all available options.

REQUEST CAD DRAWING REQUEST A QUOTE

PRODUCTS