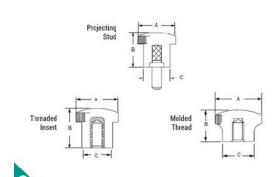

## Mini Clamp Clamping Knobs Series #2700

Clamping knobs are available in different materials, thermoplastic, and phenolic for a multiple of applications.

A variety of shapes and diameters with plain, tapped bosses or with studs are available with standard threads to fit the application.