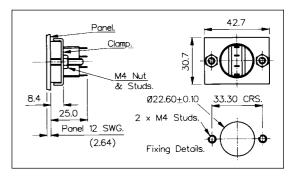

## FRONT PANEL MOUNTING MP0027

- 28mm diameter
- S.P.C.O. Microswitch
- 5A, 250V a.c.

- Front Panel Sealed to IP66
- 28mm diameter
- S.P.C.O. Microswitch
- 5A, 250V a.c.

- 22mm diameter
- S.P.C.O. Microswitch
- 5A, 250V a.c.