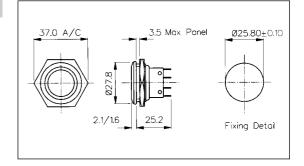

## FRONT PANEL MOUNTING MP0027

- 28mm diameter
- S.P.C.O. Microswitch
- 5A, 250V a.c.

- Front Panel Sealed to IP66
- 28mm diameter
- S.P.C.O. Microswitch
- 5A, 250V a.c.

- 22mm diameter
- S.P.C.O. Microswitch
- 5A, 250V a.c.

| Specification                                                          | MP0027                                                     | MP0038                                                                    | MP0025                                                     |
|------------------------------------------------------------------------|------------------------------------------------------------|---------------------------------------------------------------------------|------------------------------------------------------------|
| Terminations:                                                          | Solder Tags                                                | Solder Tags                                                               | Solder Tags                                                |
| Switching:                                                             | S.P.C.O. Momentary Action (Microswitch)                    | S.P.C.O. Momentary Action (Microswitch)                                   | S.P.C.O. Momentary Action (Microswitch)                    |
| Max. Rating:                                                           | 5A, 250V a.c.                                              | 5A, 250V a.c.                                                             | 5A, 250V a.c.                                              |
| Contact Resistance:                                                    | <10mΩ                                                      | <10mΩ                                                                     | <10mΩ                                                      |
| Insulation Resistance:                                                 | $> 10^3 M\Omega$                                           | $> 10^3 M\Omega$ .                                                        | $> 10^3 M\Omega$                                           |
| Dielectric Strength:                                                   | >2.0kV a.c.                                                | >2.0kV a.c.                                                               | >2.0kV a.c.                                                |
| Operating Temp. Range:                                                 | –20°C to +70°C                                             | -20°C to +70°C                                                            | -20°C to +70°C                                             |
| Sealing (Front of panel only):                                         |                                                            | Protection Classification: IP66 EN60529<br>1992 (Micro switch not sealed) |                                                            |
| Operations<br>Mechanical:<br>Electrical:                               | 1,000,000 (min)<br>35,000 (min)                            | 1,000,000 (min)<br>35,000 (min)                                           | 1,000,000 (min)<br>35,000 (min)                            |
| Operating Pressure:                                                    | 7.5N (typ)                                                 | 12.5N (typ)                                                               | 6.1N (typ)                                                 |
| Rear Nut Fixing Torque:                                                | 2.5Nm                                                      | 1.13Nm                                                                    | -                                                          |
| Materials<br>Mouldings:<br>Tags/Terminations:<br>Switch Body & Button: | Glass Filled Nylon<br>Brass, Tin Plated<br>Stainless Steel | Glass Filled Nylon<br>Brass, Tin Plated<br>Stainless Steel                | Glass Filled Nylon<br>Brass, Tin Plated<br>Stainless Steel |
| Contacts:                                                              | Fine Silver                                                | Fine Silver                                                               | Fine Silver                                                |
| Variants:                                                              | Engraved Button, Non-Rotating Button, details on request   | Engraved Button, Non-Rotating Button, details on request                  | Engraved Button, Non-Rotating Button, details on request   |
| RoHS                                                                   | Compliant                                                  | Compliant                                                                 | Compliant                                                  |