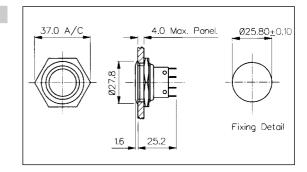

## FRONT PANEL MOUNTING MP0027

- 28mm diameter
- S.P.C.O. Microswitch
- 5A, 250V a.c.

- Front Panel Sealed to IP66
- 28mm diameter
- S.P.C.O. Microswitch
- 5A, 250V a.c.

- 22mm diameter
- S.P.C.O. Microswitch
- 5A, 250V a.c.

| Specification                                                          | MP0027                                                     | MP0038                                                                    | MP0025                                                     |
|------------------------------------------------------------------------|------------------------------------------------------------|---------------------------------------------------------------------------|------------------------------------------------------------|
| Terminations:                                                          | Solder Tags                                                | Solder Tags                                                               | Solder Tags                                                |
| Switching:                                                             | S.P.C.O. Momentary Action (Microswitch)                    | S.P.C.O. Momentary Action (Microswitch)                                   | S.P.C.O. Momentary Action (Microswitch)                    |
| Max. Rating:                                                           | 5A, 250V a.c.                                              | 5A, 250V a.c.                                                             | 5A, 250V a.c.                                              |
| Contact Resistance:                                                    | <10mΩ                                                      | <10mΩ                                                                     | <10mΩ                                                      |
| Insulation Resistance:                                                 | $> 10^3 M\Omega$                                           | $> 10^3 M\Omega$ .                                                        | $> 10^3 M\Omega$                                           |
| Dielectric Strength:                                                   | >2.0kV a.c.                                                | >2.0kV a.c.                                                               | >2.0kV a.c.                                                |
| Operating Temp. Range:                                                 | –20°C to +70°C                                             | -20°C to +70°C                                                            | -20°C to +70°C                                             |
| Sealing (Front of panel only):                                         |                                                            | Protection Classification: IP66 EN60529<br>1992 (Micro switch not sealed) |                                                            |
| Operations<br>Mechanical:<br>Electrical:                               | 1,000,000 (min)<br>35,000 (min)                            | 1,000,000 (min)<br>35,000 (min)                                           | 1,000,000 (min)<br>35,000 (min)                            |
| Operating Pressure:                                                    | 7.5N (typ)                                                 | 12.5N (typ)                                                               | 6.1N (typ)                                                 |
| Rear Nut Fixing Torque:                                                | 2.5Nm                                                      | 1.13Nm                                                                    | -                                                          |
| Materials<br>Mouldings:<br>Tags/Terminations:<br>Switch Body & Button: | Glass Filled Nylon<br>Brass, Tin Plated<br>Stainless Steel | Glass Filled Nylon<br>Brass, Tin Plated<br>Stainless Steel                | Glass Filled Nylon<br>Brass, Tin Plated<br>Stainless Steel |
| Contacts:                                                              | Fine Silver                                                | Fine Silver                                                               | Fine Silver                                                |
| Variants:                                                              | Engraved Button, Non-Rotating Button, details on request   | Engraved Button, Non-Rotating Button, details on request                  | Engraved Button, Non-Rotating Button, details on request   |
| RoHS                                                                   | Compliant                                                  | Compliant                                                                 | Compliant                                                  |