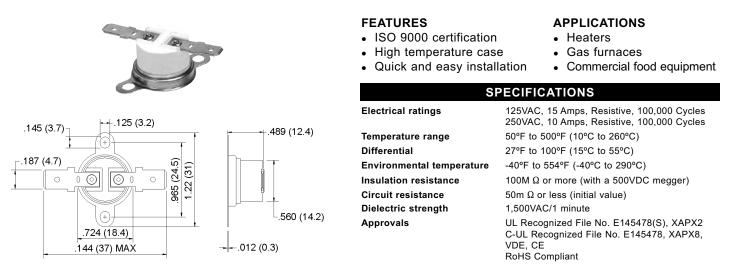

## 1/2" Disc Thermostats - Automatic Reset CRA/ORA (625A) Series

These snap-action bimetal discs are housed in a ceramic case to handle extremely high temperatures. The increased factory calibrated set points are available up to 500°F (260°C). The contacts can either open or close on temperature rise.

| Open On-Rise | Model Number  | Open °F  | Close °F | Mounting         | Terminals                       |
|--------------|---------------|----------|----------|------------------|---------------------------------|
| Open         | ORA-257-QCV   | 257 ± 9  | 230 ± 9  | rotating bracket | .250 quick connects, vertical   |
| Open         | ORA-347-QCV   | 347 ± 16 | 284 ± 16 | rotating bracket | .250 quick connects, vertical   |
| Open         | ORA-350-QC    | 350 ± 14 | 290 ± 20 | rotating bracket | .187 quick connects, horizontal |
| Open         | ORA-375-QC    | 375 ± 14 | 315 ± 20 | rotating bracket | .250 quick connects, horizontal |
| Open         | ORA-400-QC    | 400 ± 14 | 340 ± 20 | rotating bracket | .250 quick connects, horizontal |
| Open         | ORA-425-QC    | 425 ± 15 | 375 ± 20 | rotating bracket | .250 quick connects, horizontal |
| Open         | ORA-450-QC    | 450 ± 15 | 370 ± 20 | rotating bracket | .250 quick connects, horizontal |
| Open         | ORA-500-QC    | 500 ± 20 | 420 ± 20 | rotating bracket | .250 quick connects, horizontal |
| Open         | ORA-500-QCV50 | 500 ± 20 | 450 ± 20 | rotating bracket | .250 quick connects, vertical   |

Note: Single operation (one-shot) feature is available. Once the contacts have opened, the contacts will not reclose until ambient temperature drops below -31°F (-35°C).

It is the customer's sole responsibility to specify and determine the suitability of a particular control or component based on their unique individual applications and requirements