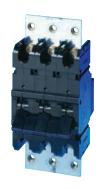

## C Series

CD Rear Connection Front Mounting

CF Front Connected Back Panel Mounting

Eaton's Heinemann C Series breakers incorporate the benefits of hydraulic-magnetic technology in a familiar molded case design. The C Series is popular in outdoor locations, in either high temperature or low temperature environments where nuisance tripping might have been a problem in the past.

Available in a wide range of mounting options, the C Series breaker can be ordered as either a front or back connected device.