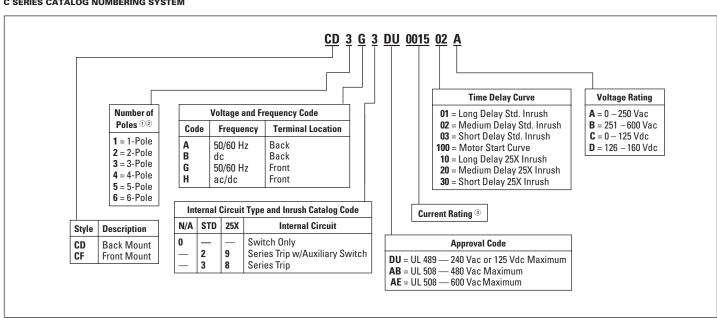

### Standard Catalog Numbers

Standard C Series breakers are UL listed for applications at 240 volts or less, and are built with mechanical lugs for cable connection. All breakers are panel mount, cable in/out design.

## Standard Breaker Configurations

The C Series can be ordered in a number of standard configurations utilizing the tables to the right. Once you create your catalog number, you can contact our Technical Resource Center for verification and quotations.