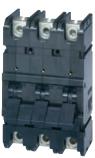

## C Series

CD Rear Connection Front Mounting

CF Front Connected Back Panel Mounting

Eaton's Heinemann C Series breakers incorporate the benefits of hydraulic-magnetic technology in a familiar molded case design. The C Series is popular in outdoor locations, in either high temperature or low temperature environments where nuisance tripping might have been a problem in the past.

Available in a wide range of mounting options, the C Series breaker can be ordered as either a front or back connected device.