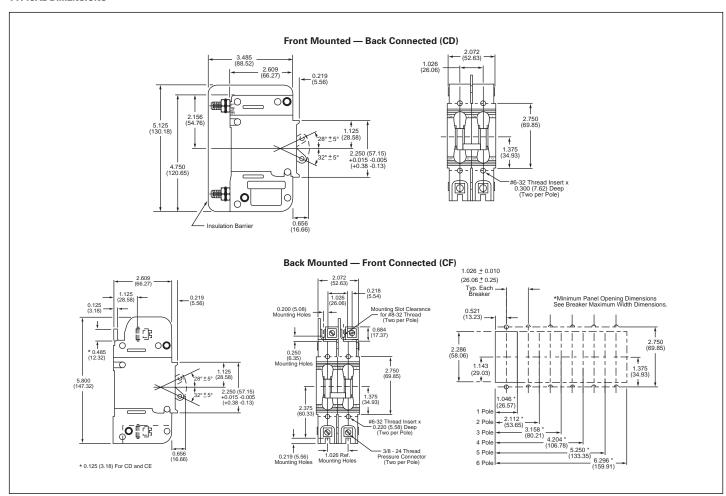

## C Series

CD Rear Connection Front Mounting

CF Front Connected Back Panel Mounting

Eaton's Heinemann C Series breakers incorporate the benefits of hydraulic-magnetic technology in a familiar molded case design. The C Series is popular in outdoor locations, in either high temperature or low temperature environments where nuisance tripping might have been a problem in the past.

Available in a wide range of mounting options, the C Series breaker can be ordered as either a front or back connected device.