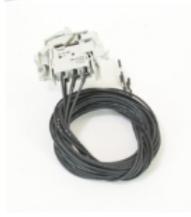

## Accessories T&B Catalog Number:

UPC Number: Status: Description: KA2AS2 80432558199 Active

Auxiliary contact 2Q and 1SY for use on 3 pole, 250V AC/DC A1 through A2 molded case circuit breakers Application