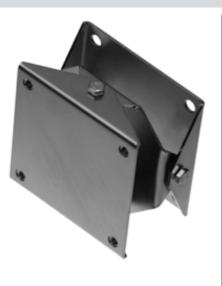

# Mounting aid

#### MH 04-3505

Mounting aid for FP and F42 sensors

## Function

The mounting aid MH 04-3505 simplifies the adjustment of sensors of the series FP and F42. It permits the fitted and wired sensor to be pivoted in 2 orthogonally related axes by up to  $\pm 30^{\circ}$ .