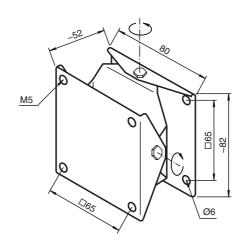

### **Technical data**

Dimensions

General information Scope of delivery

1 x end plate (with through holes) 1 x intermediate plate

- 1 x intermediate plate 1 x end plate (with threaded holes)
- 2 x friction washers (plastic)
- 4 x washers (metal)
- 2 x socket cap screws, M5 x 10
- 2 x socket cap screws, M5 x 40