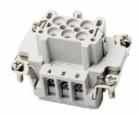

## FS106B

Female screw terminal insert. For use with B series, 6 contacts with ground.

| General               |                                                 |
|-----------------------|-------------------------------------------------|
| Туре:                 | 35 A 600 VAC                                    |
| T&B UPC:              | 78621011636                                     |
| T&B Status:           | M                                               |
| Series:               | B series                                        |
| Approvals:            | MEIE, EZU, SEV                                  |
| Insert Material:      | Glass-filled thermoplastic                      |
| Special Features:     | IP65 locked positions per DIN VDE 0470, IEC 529 |
| Voltage Rating:       | 600 VAC                                         |
| Material:             | Die-cast aluminum alloy                         |
| Dimension Information |                                                 |
| Wire Size:            | 20-10 AWG (0.5-6 mm2)                           |
| Contact Material:     | Solid drilled copper alloy                      |
| Contact Surface:      | Hard silver plated, Hard gold plated            |
| Contact Type:         | 6 contacts with ground                          |
| EPDM Seal Gaskets:    | Epoxy powder-coat finish                        |