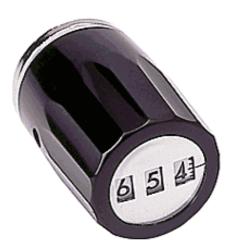

# DA10 Concentric Precision Turns Counting Dial

## **DA10 Concentric Turns Counting Dial**

- Counts up to 10 turns (000-999) Positive Brake.
- Black Plastic Housing.
- Diameter .82"; Extension from Panel 1.42"
- Operating Temperature -30°C to +85°C
- Weight: 1.5 oz