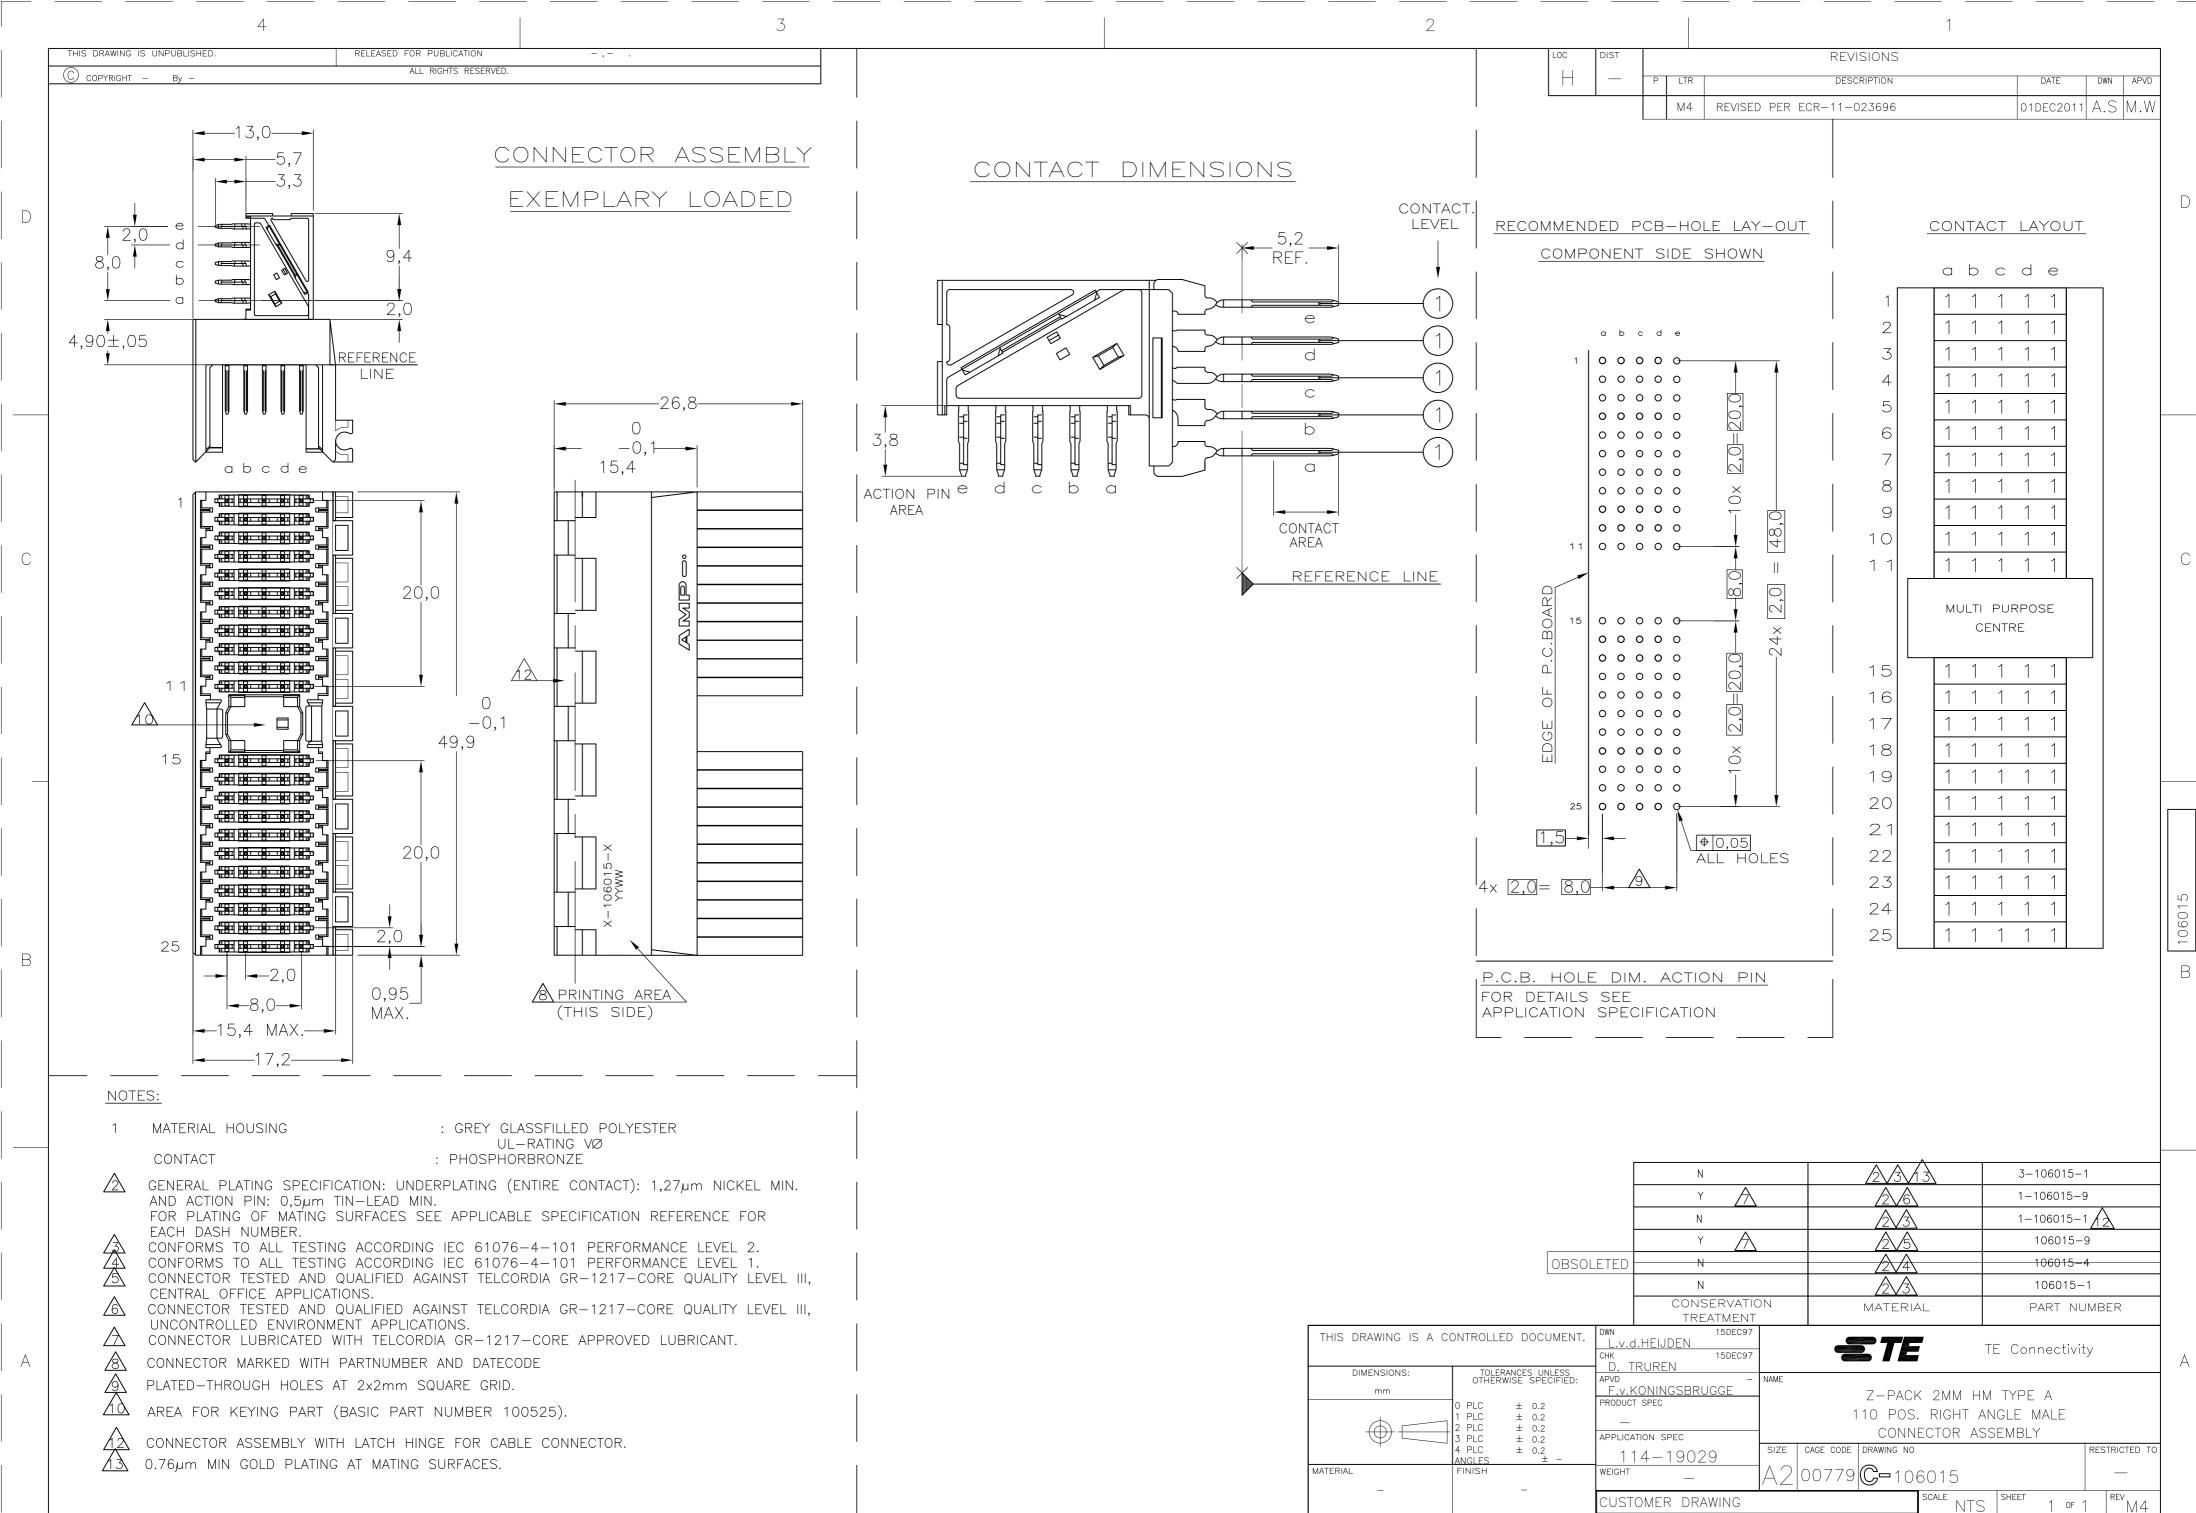

# **Termination Features:**

- Interface Type = 2mm HM
- Termination End Plating = Tin-Lead over Nickel

# Dimensions:

• Module Length (mm [in]) = 50.00 [1.968]

### **Body Features:**

• Type = Type A

- Housing Color = Gray
- Housing Material = Polyester GF

#### **Configuration Features:**

- Number of Rows = 5
- Number of Positions = 110
- Crosstalk Version = Standard
- Shielded = No

### **Contact Features:**

٠

- Contact Configuration = ACTION PIN Post, Signal
- Feedthrough Post Length (mm [in]) = 3.70 [0.145]
- CompactPCI = No

  - Contact Plating, Mating Area, Material = Gold (30)
- Grounding Contact = Without ٠
- Contact Style = Short Tail
- Contact Base Material = Phosphor Bronze