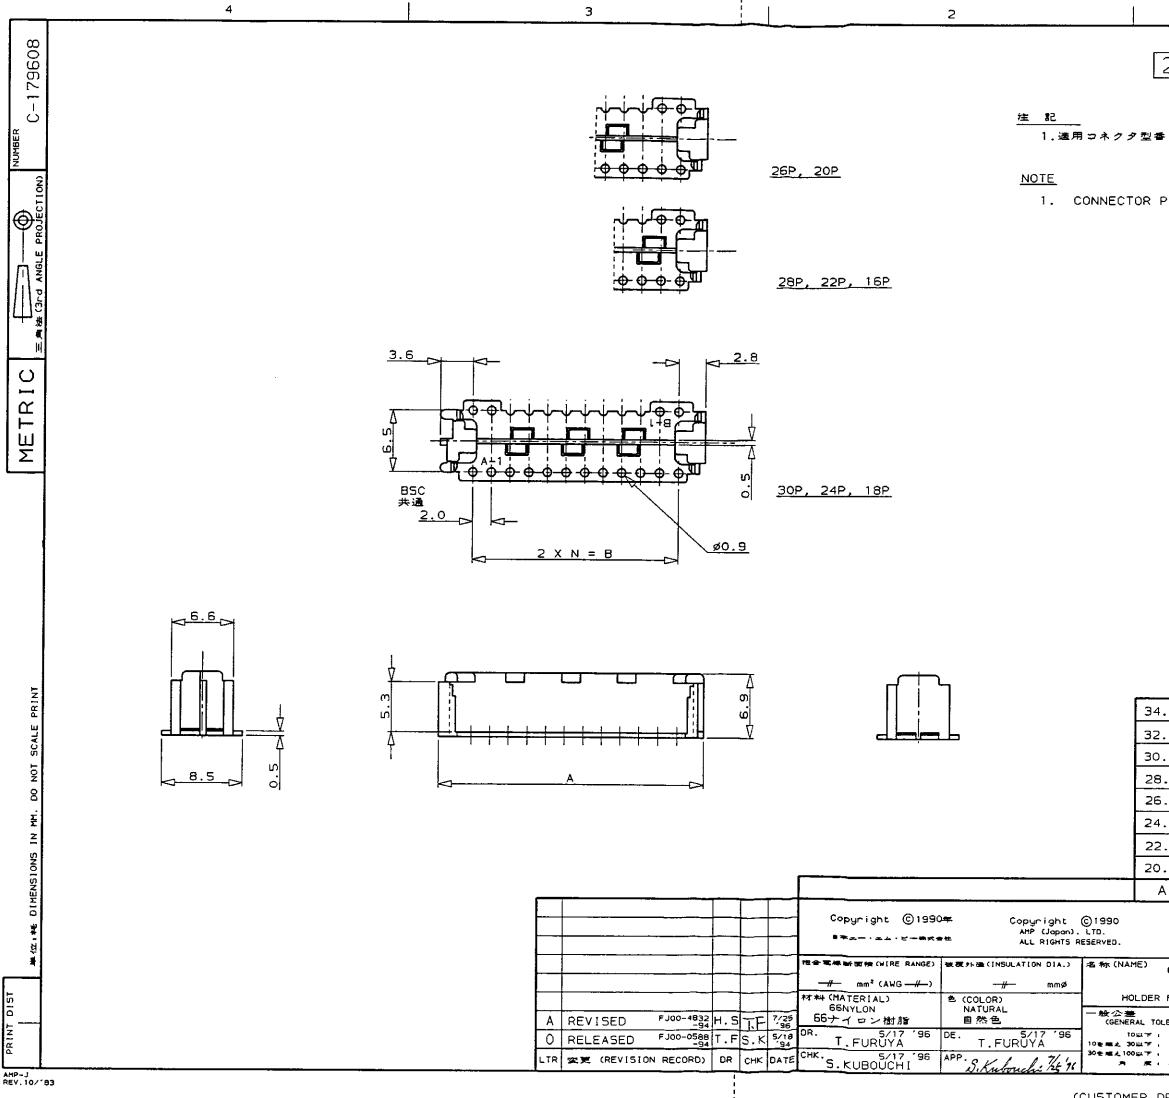

|                                                                                                                                                                                                                                                   | E TE Connectivity                                                                              |                                                                                                                                                                                                                                             |                                                                                                                                                                                                                                     |                           | What can we help you find?                                                                               |                       |       | English (Change |
|---------------------------------------------------------------------------------------------------------------------------------------------------------------------------------------------------------------------------------------------------|------------------------------------------------------------------------------------------------|---------------------------------------------------------------------------------------------------------------------------------------------------------------------------------------------------------------------------------------------|-------------------------------------------------------------------------------------------------------------------------------------------------------------------------------------------------------------------------------------|---------------------------|----------------------------------------------------------------------------------------------------------|-----------------------|-------|-----------------|
| Products                                                                                                                                                                                                                                          | Industries                                                                                     | Resources At                                                                                                                                                                                                                                | out TE My                                                                                                                                                                                                                           | y Account                 | Innovation                                                                                               | Support C             | enter |                 |
| L-179608-                                                                                                                                                                                                                                         | 6 Product Deta                                                                                 | ails                                                                                                                                                                                                                                        |                                                                                                                                                                                                                                     | 🗄 Share                   | e 🗎 <u>Print</u>                                                                                         | 🖼 Email               |       |                 |
| TE Internal N                                                                                                                                                                                                                                     | 179608-6 Number: 1-179608-6     ✓ Active View 3D PDF                                           | 2mm AMP CT Conn<br>Always EU RoHS/EU<br>Compliance)<br>Product Highlights:<br>• Wire-to-Board<br>• Accessory<br>• Accessory<br>• Accessory Type = Ho<br>• For Use With MT Con<br>• 16 Positions<br>View all Features<br>Add to My Part List | V Compliant (Stater                                                                                                                                                                                                                 | nent of<br>Pr<br>Pr<br>Cc | k Links<br>icing & Availability<br>arch for Tooling<br>oduct Feature Selector<br>intact Us About This Pr |                       |       |                 |
|                                                                                                                                                                                                                                                   |                                                                                                |                                                                                                                                                                                                                                             |                                                                                                                                                                                                                                     |                           |                                                                                                          | 1                     |       |                 |
| Product Drawin                                                                                                                                                                                                                                    |                                                                                                | tion<br>DNN. (TYPE:CT MT TYPE) (PDI                                                                                                                                                                                                         | -, English)                                                                                                                                                                                                                         |                           | Product Images:<br>al Application                                                                        |                       |       |                 |
| Catalog Pages/<br>• 2.0MM_A                                                                                                                                                                                                                       |                                                                                                | RIES_QUICK_REF_GUIDE (PD                                                                                                                                                                                                                    | F, English)                                                                                                                                                                                                                         | sh) • Tooling             |                                                                                                          |                       |       |                 |
| Product Specifi<br>• CT DOUB                                                                                                                                                                                                                      | ications:<br>SLE ROW CONNECTOR (PE                                                             | DF, English)                                                                                                                                                                                                                                |                                                                                                                                                                                                                                     |                           |                                                                                                          |                       |       |                 |
| Application Spe<br>• None Ava                                                                                                                                                                                                                     |                                                                                                |                                                                                                                                                                                                                                             |                                                                                                                                                                                                                                     |                           |                                                                                                          |                       |       |                 |
| <ul><li> 2D Drawin</li><li> 3D Model</li></ul>                                                                                                                                                                                                    | ) Format & Compression :<br>ing (DXF, Version A)<br>I (IGES, Version A)<br>I (STEP, Version A) | Information)                                                                                                                                                                                                                                | List all Document                                                                                                                                                                                                                   | 5                         |                                                                                                          |                       |       |                 |
| Product Feature                                                                                                                                                                                                                                   | es (Please use the P                                                                           | roduct Drawing for all d                                                                                                                                                                                                                    | esign activity)                                                                                                                                                                                                                     |                           |                                                                                                          |                       |       |                 |
| Product Type Features:  Product Type = Accessory  Accessory Type = Holder                                                                                                                                                                         |                                                                                                |                                                                                                                                                                                                                                             | Configuration Features:<br>• Number of Positions = 16<br>• Number of Rows = 2                                                                                                                                                       |                           |                                                                                                          |                       |       |                 |
| <ul> <li>Electrical Characteristics:</li> <li>Contact - Rated Current (A) = 3</li> <li>Operating Voltage Reference = AC/DC, AC, DC</li> <li>Operating Voltage (VAC) = 125</li> <li>Operating Voltage (VDC) = 125</li> </ul> Termination Features: |                                                                                                |                                                                                                                                                                                                                                             | Industry Standards:<br>• RoHS/ELV Compliance = RoHS compliant, ELV compliant<br>• Lead Free Solder Processes = Not relevant for lead free<br>process<br>• RoHS/ELV Compliance History = Always was RoHS compliant<br>Environmental: |                           |                                                                                                          | d free<br>5 compliant |       |                 |
| <ul> <li>Wire/Cable Size (AWG) = 22 - 30</li> <li>Termination Method to Wire/Cable = Insulation Displacement<br/>Crimp (IDC)</li> </ul>                                                                                                           |                                                                                                |                                                                                                                                                                                                                                             | <ul> <li>Operating Temperature (°C [°F]) = -30 - +105 [-22 - +221]</li> <li>Conditions for Usage:         <ul> <li>For Use With = MT Connector</li> </ul> </li> </ul>                                                               |                           |                                                                                                          | 22 - +221]            |       |                 |
| <ul> <li>Dimensions:</li> <li>Length (X-Axis) (mm [in]) = 20.25 [0.797]</li> <li>Width (Z-Axis) (mm [in]) = 8.50 [0.334]</li> <li>Profile Height (Y-Axis) (mm [in]) = 6.90 [0.272]</li> </ul>                                                     |                                                                                                |                                                                                                                                                                                                                                             | <ul> <li>Operation/Application:</li> <li>Application Use = Wire-to-Board</li> <li>Pick and Place Cover = Without</li> </ul>                                                                                                         |                           |                                                                                                          |                       |       |                 |
| <ul><li>Length (X</li><li>Width (Z-</li></ul>                                                                                                                                                                                                     |                                                                                                |                                                                                                                                                                                                                                             |                                                                                                                                                                                                                                     |                           |                                                                                                          |                       |       |                 |
| <ul> <li>Length (X</li> <li>Width (Z-</li> <li>Profile He</li> <li>Body Features:</li> </ul>                                                                                                                                                      | eight (Y-Axis) (mm [in]) =                                                                     |                                                                                                                                                                                                                                             | Packaging Feat<br>• Packaging                                                                                                                                                                                                       | ures:<br>Method = Bag     |                                                                                                          |                       |       |                 |

(CUSTOMER

| 2-                         | 1796             | 608-        | 4:       | 本図                 | ]    |   |  |  |  |  |
|----------------------------|------------------|-------------|----------|--------------------|------|---|--|--|--|--|
|                            | 2-               | -179608     | 3-4 : 4  | S SHOWN            |      |   |  |  |  |  |
| <b>출</b> :                 | x-173            | 1977-X (    | りセ)      |                    |      |   |  |  |  |  |
| P/N                        | ; X-1            | 73977~;     | X (REC)  |                    |      | с |  |  |  |  |
|                            |                  |             |          |                    |      |   |  |  |  |  |
|                            |                  |             |          |                    |      |   |  |  |  |  |
|                            |                  |             |          |                    |      |   |  |  |  |  |
|                            |                  |             |          |                    |      |   |  |  |  |  |
|                            |                  |             |          |                    |      |   |  |  |  |  |
|                            |                  |             |          |                    |      |   |  |  |  |  |
|                            |                  |             |          |                    |      |   |  |  |  |  |
|                            |                  |             |          |                    |      |   |  |  |  |  |
|                            |                  |             |          |                    |      |   |  |  |  |  |
|                            |                  |             |          |                    |      |   |  |  |  |  |
|                            |                  |             |          |                    |      | 8 |  |  |  |  |
|                            |                  |             |          |                    |      |   |  |  |  |  |
|                            |                  |             |          |                    |      |   |  |  |  |  |
|                            |                  |             |          |                    |      |   |  |  |  |  |
|                            |                  |             |          |                    |      |   |  |  |  |  |
| 4.3                        | 28.0             | 14          | 30       | 3-179608-0         |      |   |  |  |  |  |
| 2.3                        | 26.0             | 13          | 28       | 2-                 | -8   |   |  |  |  |  |
| 0.3                        | 24.0             | 12          | 26       | 2-                 | -6   |   |  |  |  |  |
| 8.3                        | 22.0             | 11          | 24       | 2-                 | -4   |   |  |  |  |  |
| 6.3<br>4.3                 | 20.0<br>18.0     | 10          | 22       | 2-                 | -2   |   |  |  |  |  |
| 2.3                        | 16.0             | 9           | 20<br>18 |                    | -0   |   |  |  |  |  |
| 2.3<br>0.3                 | 14.0             | 8           | 16       | 1-                 | -8   |   |  |  |  |  |
| A                          | В                | N           | POS      | <u>1-179</u><br>型番 | P/N  |   |  |  |  |  |
|                            |                  |             | 極数       |                    | F7IN | A |  |  |  |  |
|                            |                  |             |          |                    |      |   |  |  |  |  |
|                            |                  |             | (917     | ヨホルター<br>・・CT MT 用 | )    |   |  |  |  |  |
| R FOR                      | CT DOUB          | LE ROW CO   | ONN.     | (TYPE:CT MT T      | YPE) |   |  |  |  |  |
| TOLERANI<br>: ±0.<br>: ±0. | <sup>ce)</sup> B | J           |          | C-179              | 608  |   |  |  |  |  |
| ±0.<br>±3                  | 3 尺度             | (SCALE)<br> | REV.     | A SHEE             |      |   |  |  |  |  |
| DRAWING) 参考区面              |                  |             |          |                    |      |   |  |  |  |  |
|                            |                  |             |          |                    |      |   |  |  |  |  |