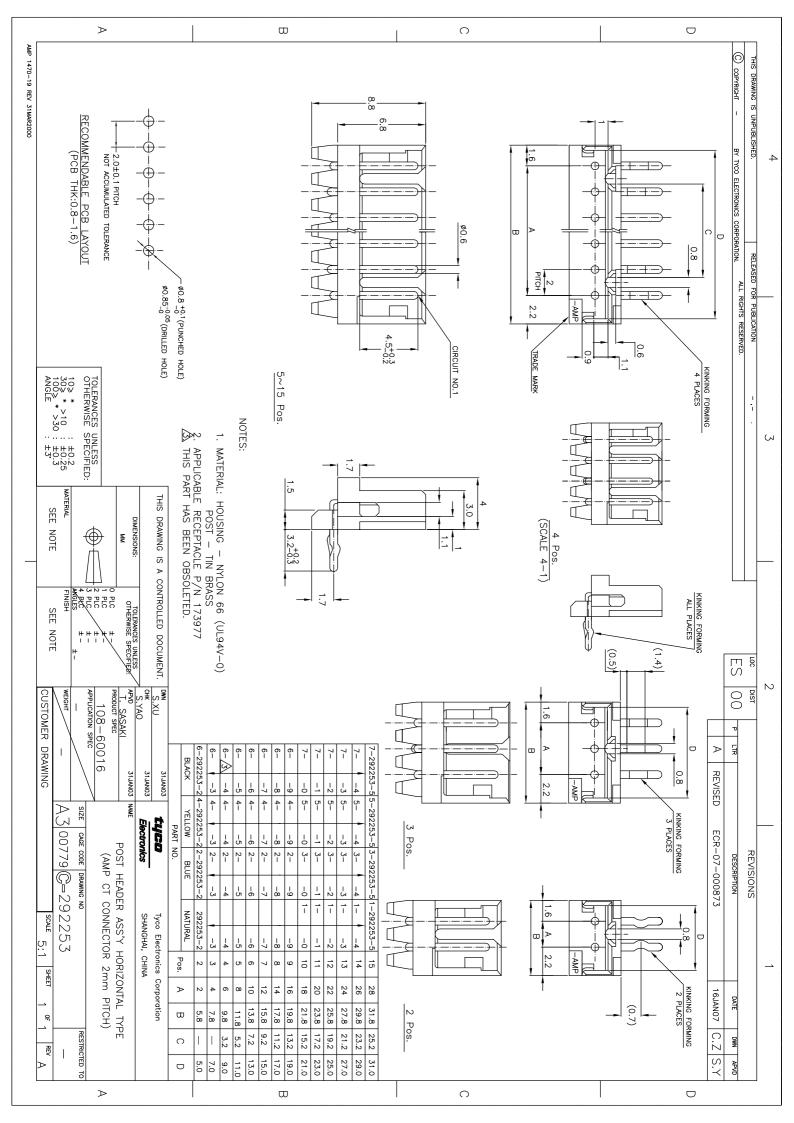

What can we help you find?

|                                                                                                                                                                                                                                                                                                                                                                                                                                                                                                                                                                                                            |                                                                                                                                                                                                                                                                                                                                                                                                                                                                                         | _                                                           |                                                                                                                                | _           |
|------------------------------------------------------------------------------------------------------------------------------------------------------------------------------------------------------------------------------------------------------------------------------------------------------------------------------------------------------------------------------------------------------------------------------------------------------------------------------------------------------------------------------------------------------------------------------------------------------------|-----------------------------------------------------------------------------------------------------------------------------------------------------------------------------------------------------------------------------------------------------------------------------------------------------------------------------------------------------------------------------------------------------------------------------------------------------------------------------------------|-------------------------------------------------------------|--------------------------------------------------------------------------------------------------------------------------------|-------------|
| 292253-9 Product Details                                                                                                                                                                                                                                                                                                                                                                                                                                                                                                                                                                                   |                                                                                                                                                                                                                                                                                                                                                                                                                                                                                         | 🔁 Share                                                     | 🗎 Print                                                                                                                        | 🗡 Email     |
| 292253-9       Conn         TE Internal Number: 292253-9       ● Head         ✓ Active       ● Head                                                                                                                                                                                                                                                                                                                                                                                                                                                                                                        |                                                                                                                                                                                                                                                                                                                                                                                                                                                                                         | <ul> <li>Search</li> <li>View N</li> <li>Product</li> </ul> | nks<br>& Availability<br>for Tooling<br>lating Products<br>t Feature Selea<br>t Us About Thi:                                  | ctor        |
| Add                                                                                                                                                                                                                                                                                                                                                                                                                                                                                                                                                                                                        | to My Part List Request :<br>Buy Product                                                                                                                                                                                                                                                                                                                                                                                                                                                | Sample <u>Fin</u>                                           | d Similar Produ                                                                                                                | <u>ıcts</u> |
| <b>Documentation &amp; Additional Information</b>                                                                                                                                                                                                                                                                                                                                                                                                                                                                                                                                                          |                                                                                                                                                                                                                                                                                                                                                                                                                                                                                         | •                                                           |                                                                                                                                |             |
| <ul> <li>Product Drawings: <ul> <li>POST HEADER ASS'Y HORIZONTAL TYP (PDF, English)</li> </ul> </li> <li>Catalog Pages/Data Sheets: <ul> <li>2.0MM_AMP_CT_CONNECTOR_SERIES_English)</li> </ul> </li> <li>Product Specifications: <ul> <li>None Available</li> </ul> </li> <li>Application Specifications: <ul> <li>None Available</li> </ul> </li> <li>Instruction Sheets: <ul> <li>None Available</li> </ul> </li> <li>CAD Files: (CAD Format &amp; Compression Infor <ul> <li>2D Drawing (DXF, Version O)</li> <li>3D Model (IGES, Version O)</li> <li>3D Model (STEP, Version O)</li> </ul> </li> </ul> | QUICK_REF_GUIDE (PDF,                                                                                                                                                                                                                                                                                                                                                                                                                                                                   | Typical     Related Prod     Tooling                        | oduct Images<br>Application<br>ucts:<br>Products (3)                                                                           | s:          |
|                                                                                                                                                                                                                                                                                                                                                                                                                                                                                                                                                                                                            |                                                                                                                                                                                                                                                                                                                                                                                                                                                                                         |                                                             |                                                                                                                                |             |
|                                                                                                                                                                                                                                                                                                                                                                                                                                                                                                                                                                                                            | List all Documents                                                                                                                                                                                                                                                                                                                                                                                                                                                                      |                                                             |                                                                                                                                |             |
| Product Features (Please use the Product                                                                                                                                                                                                                                                                                                                                                                                                                                                                                                                                                                   | Drawing for all design activ                                                                                                                                                                                                                                                                                                                                                                                                                                                            | ity)                                                        |                                                                                                                                |             |
| Solder<br>PCB Mounting Orientation = Right Angle<br>PCB Mount Alignment = Without<br>PCB Mount Retention = With<br>PCB Mount Retention Type = Kinked Le<br>Shrouded = Yes - Partial<br>Sealed = No<br>UL File Number = E28476                                                                                                                                                                                                                                                                                                                                                                              | roduct Type = Connector• Connectoronnector Type = Header• Connectorermination Method to PC Board = Through Hole -• Housing Cdolder• CenterlineCB Mounting Orientation = Right Angle• UL FlammaCB Mount Alignment = Without• Configuration FCB Mount Retention = With• Number ofCB Mount Retention Type = Kinked Leg(s)• Number ofhrouded = Yes - Partial• RoHS/ELVealed = No• RoHS/ELVL File Number = E28476• RoHS/ELVSA File Number = LR 7189• Lead Freeal Characteristics:• Connector |                                                             | Style = Plug<br>(mm [in]) = 2.00 [0.079]<br>lor = Natural<br>bility Rating = UL 94V-0<br>eatures:<br>Positions = 9<br>Rows = 1 |             |

Have a Question? Chat with a Product Information Specialist

| <ul> <li>Operating Voltage Reference = AC/DC, AC, DC</li> <li>Operating Voltage (VAC) = 125</li> <li>Operating Voltage (VDC) = 125</li> </ul> Termination Features: <ul> <li>Wire/Cable Size (AWG) = 22 - 28</li> <li>Tail Orientation = In-line</li> <li>Tail Length (mm [in]) = 3.2 [0.126]</li> </ul> Dimensions: <ul> <li>Mating Post Length (mm [in]) = 4.50 [0.177]</li> <li>PCB Thickness, Recommended (mm [in]) = 0.80 - 1.60 [0.031 - 0.063]</li> <li>Length (X-Axis) (mm [in]) = 19.80 [0.7795]</li> <li>Width (Z-Axis) (mm [in]) = 4.00 [0.157]</li> <li>Profile Height (Y-Axis) (mm [in]) = 8.80 [0.346]</li> </ul> Body Features: <ul> <li>Header Type = Partially Shrouded</li> <li>Mating Retention = Without</li> </ul> Contact Flating, Mating Area, Material = Tin <ul> <li>Contact Plating, Termination Area, Material = Tin</li> <li>Contact Plating, Termination Area, Thickness (µm [µin]) = 1 [40]</li> </ul> | <ul> <li>compliant</li> <li>Agency/Standard = CSA, UL</li> <li>Environmental: <ul> <li>Operating Temperature (°C [°F]) = -40 - +105 [-40 - +221]</li> </ul> </li> <li>Conditions for Usage: <ul> <li>Applies To = Printed Circuit Board</li> </ul> </li> <li>Operation/Application: <ul> <li>Application Use = Wire-to-Board</li> <li>Contact Transmits (Typical Application) = Signal (Data)</li> <li>Pick and Place Cover = Without</li> </ul> </li> <li>Packaging Features: <ul> <li>Packaging Method = Bag, Box</li> </ul> </li> <li>Other: <ul> <li>Brand = AMP</li> </ul> </li> </ul> |
|--------------------------------------------------------------------------------------------------------------------------------------------------------------------------------------------------------------------------------------------------------------------------------------------------------------------------------------------------------------------------------------------------------------------------------------------------------------------------------------------------------------------------------------------------------------------------------------------------------------------------------------------------------------------------------------------------------------------------------------------------------------------------------------------------------------------------------------------------------------------------------------------------------------------------------------|---------------------------------------------------------------------------------------------------------------------------------------------------------------------------------------------------------------------------------------------------------------------------------------------------------------------------------------------------------------------------------------------------------------------------------------------------------------------------------------------------------------------------------------------------------------------------------------------|
|--------------------------------------------------------------------------------------------------------------------------------------------------------------------------------------------------------------------------------------------------------------------------------------------------------------------------------------------------------------------------------------------------------------------------------------------------------------------------------------------------------------------------------------------------------------------------------------------------------------------------------------------------------------------------------------------------------------------------------------------------------------------------------------------------------------------------------------------------------------------------------------------------------------------------------------|---------------------------------------------------------------------------------------------------------------------------------------------------------------------------------------------------------------------------------------------------------------------------------------------------------------------------------------------------------------------------------------------------------------------------------------------------------------------------------------------------------------------------------------------------------------------------------------------|