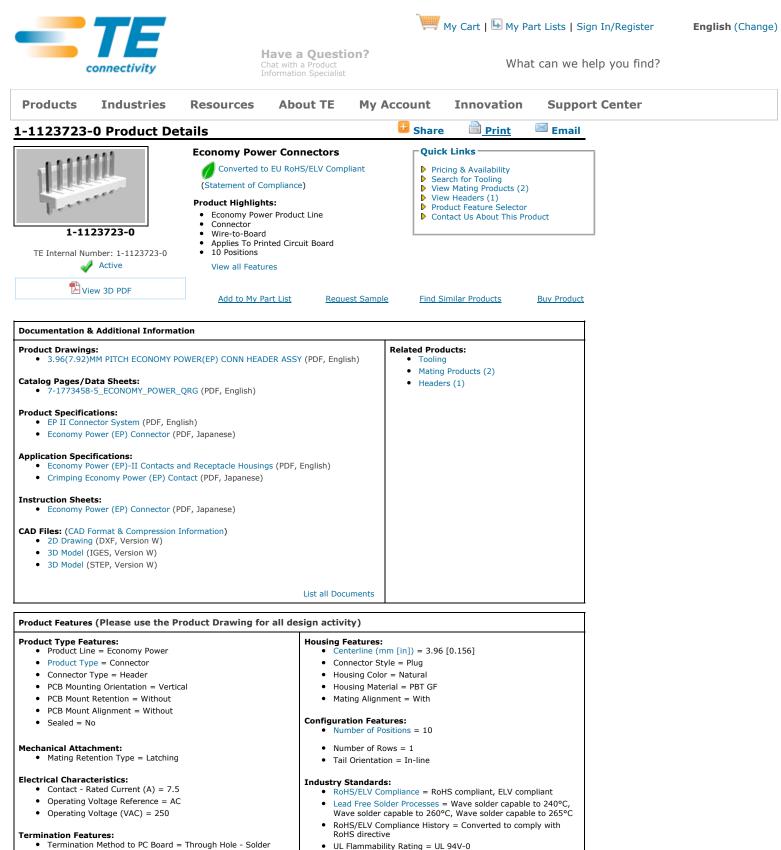

## Conditions for Usage:

- Applies To = Printed Circuit Board
- Glow Wire Rating = Standard Part Not Glow Wire

• PCB Thickness, Recommended (mm [in]) = 1.60 [0.063]

• Tail Length (mm [in]) = 3.7 [0.146] Length (X-Axis) (mm [in]) = 39.54 [1.5566]

Width (Z-Axis) (mm [in]) = 10.70 [0.421]

Dimensions:

| Body Features:<br>• Selectively Loaded = No<br>• Header Type = Unshrouded<br>• Mating Retention = With<br>Contact Features:                                                                                                                                                                                                                                                                   | Operation/Application:<br>• Application Use = Wire-to-Board<br>• Contact Transmits (Typical Application) = Power<br>Other:<br>• Brand = AMP |
|-----------------------------------------------------------------------------------------------------------------------------------------------------------------------------------------------------------------------------------------------------------------------------------------------------------------------------------------------------------------------------------------------|---------------------------------------------------------------------------------------------------------------------------------------------|
| <ul> <li>Contact Type = Pin</li> <li>Contact Plating, Termination Area, Material = Tin</li> <li>Contact Plating, Termination Area, Thickness (µm [µin]) = 0.8 [31.49]</li> <li>Contact Plating, Mating Area, Thickness (µm [µin]) = 0.8 [31.49]</li> <li>Contact Plating, Mating Area, Material = Tin</li> <li>Contact Design = Square Post</li> <li>Contact Base Material = Brass</li> </ul> |                                                                                                                                             |
| orporate Information Quick Links                                                                                                                                                                                                                                                                                                                                                              | Customer Support                                                                                                                            |