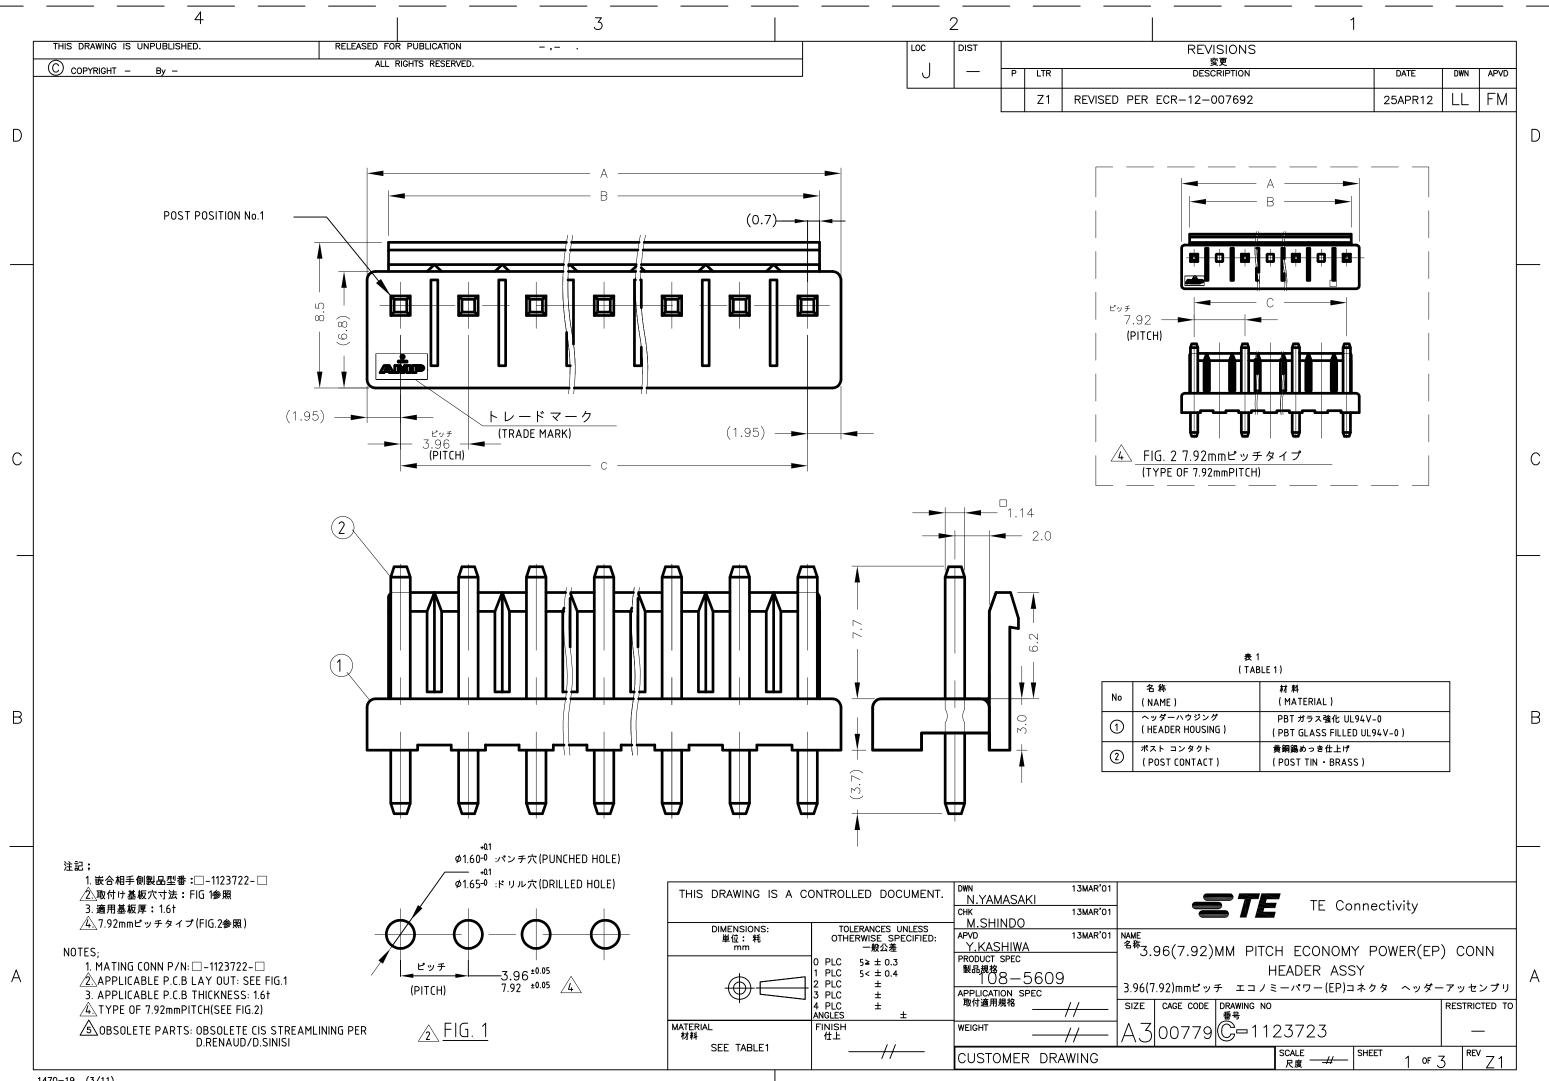

## rmed

H Provide Website Feedback

|            | <u>4</u>                                                                                                                                                                                                                                                                                                                                                                                                                                                                                                                                                                                                                                                                                                                                                                                                                                                                                                                                                                                                                                                                                                                                                                                                                                                                                                                                                                                                                                                                                                                                                                                                                                                                                                                                                                                                                                                                                                                                                                                                                                                                                                                                                                                                                                                                                                                                                                                                                                                                                                                                                | 3                                                                                                                                                                                                                                                                                                                                                                                                                                                                                                                                                                                                                                                                                                                                                                                                                                                                                                                                                                                                                                                                                                                                                                                                                                                                                                                                                                                                                                                                                                                                                                                                                                                                                                                                                                                                                                                                                                                                                                                                                  | 2                                                                                                                                                                                                                                                                                                                                                                                         |                                                                                                                                                                                                                                                                                                                                                                                                                                                                                                                                                                                                                                                                                                                                                                                                                                                                                                                                                                                   |
|------------|---------------------------------------------------------------------------------------------------------------------------------------------------------------------------------------------------------------------------------------------------------------------------------------------------------------------------------------------------------------------------------------------------------------------------------------------------------------------------------------------------------------------------------------------------------------------------------------------------------------------------------------------------------------------------------------------------------------------------------------------------------------------------------------------------------------------------------------------------------------------------------------------------------------------------------------------------------------------------------------------------------------------------------------------------------------------------------------------------------------------------------------------------------------------------------------------------------------------------------------------------------------------------------------------------------------------------------------------------------------------------------------------------------------------------------------------------------------------------------------------------------------------------------------------------------------------------------------------------------------------------------------------------------------------------------------------------------------------------------------------------------------------------------------------------------------------------------------------------------------------------------------------------------------------------------------------------------------------------------------------------------------------------------------------------------------------------------------------------------------------------------------------------------------------------------------------------------------------------------------------------------------------------------------------------------------------------------------------------------------------------------------------------------------------------------------------------------------------------------------------------------------------------------------------------------|--------------------------------------------------------------------------------------------------------------------------------------------------------------------------------------------------------------------------------------------------------------------------------------------------------------------------------------------------------------------------------------------------------------------------------------------------------------------------------------------------------------------------------------------------------------------------------------------------------------------------------------------------------------------------------------------------------------------------------------------------------------------------------------------------------------------------------------------------------------------------------------------------------------------------------------------------------------------------------------------------------------------------------------------------------------------------------------------------------------------------------------------------------------------------------------------------------------------------------------------------------------------------------------------------------------------------------------------------------------------------------------------------------------------------------------------------------------------------------------------------------------------------------------------------------------------------------------------------------------------------------------------------------------------------------------------------------------------------------------------------------------------------------------------------------------------------------------------------------------------------------------------------------------------------------------------------------------------------------------------------------------------|-------------------------------------------------------------------------------------------------------------------------------------------------------------------------------------------------------------------------------------------------------------------------------------------------------------------------------------------------------------------------------------------|-----------------------------------------------------------------------------------------------------------------------------------------------------------------------------------------------------------------------------------------------------------------------------------------------------------------------------------------------------------------------------------------------------------------------------------------------------------------------------------------------------------------------------------------------------------------------------------------------------------------------------------------------------------------------------------------------------------------------------------------------------------------------------------------------------------------------------------------------------------------------------------------------------------------------------------------------------------------------------------|
| l [        | THIS DRAWING IS UNPUBLISHED. RELEASED FOR PUBLICATION -,                                                                                                                                                                                                                                                                                                                                                                                                                                                                                                                                                                                                                                                                                                                                                                                                                                                                                                                                                                                                                                                                                                                                                                                                                                                                                                                                                                                                                                                                                                                                                                                                                                                                                                                                                                                                                                                                                                                                                                                                                                                                                                                                                                                                                                                                                                                                                                                                                                                                                                |                                                                                                                                                                                                                                                                                                                                                                                                                                                                                                                                                                                                                                                                                                                                                                                                                                                                                                                                                                                                                                                                                                                                                                                                                                                                                                                                                                                                                                                                                                                                                                                                                                                                                                                                                                                                                                                                                                                                                                                                                    | LOC DIST                                                                                                                                                                                                                                                                                                                                                                                  | IF                                                                                                                                                                                                                                                                                                                                                                                                                                                                                                                                                                                                                                                                                                                                                                                                                                                                                                                                                                                |
|            | C COPYRIGHT – By – ALL RIGHTS RESERVED.                                                                                                                                                                                                                                                                                                                                                                                                                                                                                                                                                                                                                                                                                                                                                                                                                                                                                                                                                                                                                                                                                                                                                                                                                                                                                                                                                                                                                                                                                                                                                                                                                                                                                                                                                                                                                                                                                                                                                                                                                                                                                                                                                                                                                                                                                                                                                                                                                                                                                                                 |                                                                                                                                                                                                                                                                                                                                                                                                                                                                                                                                                                                                                                                                                                                                                                                                                                                                                                                                                                                                                                                                                                                                                                                                                                                                                                                                                                                                                                                                                                                                                                                                                                                                                                                                                                                                                                                                                                                                                                                                                    | J — PT                                                                                                                                                                                                                                                                                                                                                                                    | LTR                                                                                                                                                                                                                                                                                                                                                                                                                                                                                                                                                                                                                                                                                                                                                                                                                                                                                                                                                                               |
|            |                                                                                                                                                                                                                                                                                                                                                                                                                                                                                                                                                                                                                                                                                                                                                                                                                                                                                                                                                                                                                                                                                                                                                                                                                                                                                                                                                                                                                                                                                                                                                                                                                                                                                                                                                                                                                                                                                                                                                                                                                                                                                                                                                                                                                                                                                                                                                                                                                                                                                                                                                         |                                                                                                                                                                                                                                                                                                                                                                                                                                                                                                                                                                                                                                                                                                                                                                                                                                                                                                                                                                                                                                                                                                                                                                                                                                                                                                                                                                                                                                                                                                                                                                                                                                                                                                                                                                                                                                                                                                                                                                                                                    |                                                                                                                                                                                                                                                                                                                                                                                           | - SEE SHEET 1                                                                                                                                                                                                                                                                                                                                                                                                                                                                                                                                                                                                                                                                                                                                                                                                                                                                                                                                                                     |
| D          | 注                                                                                                                                                                                                                                                                                                                                                                                                                                                                                                                                                                                                                                                                                                                                                                                                                                                                                                                                                                                                                                                                                                                                                                                                                                                                                                                                                                                                                                                                                                                                                                                                                                                                                                                                                                                                                                                                                                                                                                                                                                                                                                                                                                                                                                                                                                                                                                                                                                                                                                                                                       | 〇〇〇×〇         〇         15.84         17.24         19.74         線色(GREEN)           〇×〇×〇×〇×         23.76         29.12         31.62         自然色(NATURAL)           〇〇〇×〇         4         4         4         4           〇〇〇×〇         4         4         4         4           〇〇〇×〇         4         4         4         4           〇〇〇×〇         4         4         4         4                                                                                                                                                                                                                                                                                                                                                                                                                                                                                                                                                                                                                                                                                                                                                                                                                                                                                                                                                                                                                                                                                                                                                                                                                                                                                                                                                                                                                                                                                                                                                                                                                      | 3-1717011-4<br>1-1565036-4<br>54<br>44                                                                                                                                                                                                                                                                                                                                                    |                                                                                                                                                                                                                                                                                                                                                                                                                                                                                                                                                                                                                                                                                                                                                                                                                                                                                                                                                                                   |
|            | 1)〇:ポストあり(WITH POST)<br>2)×:ポスト抜き(WITHOUT POST)                                                                                                                                                                                                                                                                                                                                                                                                                                                                                                                                                                                                                                                                                                                                                                                                                                                                                                                                                                                                                                                                                                                                                                                                                                                                                                                                                                                                                                                                                                                                                                                                                                                                                                                                                                                                                                                                                                                                                                                                                                                                                                                                                                                                                                                                                                                                                                                                                                                                                                         | ○○○×○       ○○○×○       *●(BLUE)         ○○○×○       ○○       ●         ○○○×○       ○○       ●         ○○×○       ○○       ●         ○○×○○       □       ●         ○○×○○       □       ●         ○×○○○       □       □         ○×○○○       □       □         ○×○○○       □       □         ○×○○○       □       □         ○×○○○       □       □         ○×○○○       □       □         ○×○○○       □       □         ○×○○○       □       □         ○×○○○       □       □                                                                                                                                                                                                                                                                                                                                                                                                                                                                                                                                                                                                                                                                                                                                                                                                                                                                                                                                                                                                                                                                                                                                                                                                                                                                                                                                                                                                                                                                                                                                             | $\begin{array}{c ccccccccccccccccccccccccccccccccccc$                                                                                                                                                                                                                                                                                                                                     | 000000000000000000000000000000000000                                                                                                                                                                                                                                                                                                                                                                                                                                                                                                                                                                                                                                                                                                                                                                                                                                                                                                                                              |
|            | ○○×○○○○○○○○○○○○○○○○○○○○○○○○○○○○○○○○○○                                                                                                                                                                                                                                                                                                                                                                                                                                                                                                                                                                                                                                                                                                                                                                                                                                                                                                                                                                                                                                                                                                                                                                                                                                                                                                                                                                                                                                                                                                                                                                                                                                                                                                                                                                                                                                                                                                                                                                                                                                                                                                                                                                                                                                                                                                                                                                                                                                                                                                                   | ○         ○         ○         ●         ●         ●         ●         ●         ●         ●         ●         ●         ●         ●         ●         ●         ●         ●         ●         ●         ●         ●         ●         ●         ●         ●         ●         ●         ●         ●         ●         ●         ●         ●         ●         ●         ●         ●         ●         ●         ●         ●         ●         ●         ●         ●         ●         ●         ●         ●         ●         ●         ●         ●         ●         ●         ●         ●         ●         ●         ●         ●         ●         ●         ●         ●         ●         ●         ●         ●         ●         ●         ●         ●         ●         ●         ●         ●         ●         ●         ●         ●         ●         ●         ●         ●         ●         ●         ●         ●         ●         ●         ●         ●         ●         ●         ●         ●         ●         ●         ●         ●         ●         ●         ●         ●         ●                                                                                                                                                                                                                                                                                                                                                                                                                                                                                                                                                                                                                                                                                                                                                                                                                                                                                                              | 1-1717011-4           5-1565035-4           4           4-           3-           -4           PRELIMINARY           2-           1-1565035-4           1-1565035-4           5-156506-4           1565606-4           9-1123724-4           8-         -4           7-         -4           6-         -4                                                                                | OOOOOOOOOOOOOOOOOOOOOOOOOOOOOOOOOOOO                                                                                                                                                                                                                                                                                                                                                                                                                                                                                                                                                                                                                                                                                                                                                                                                                                                                                                                                              |
| C          | $ \begin{array}{ c c c c c c c c c c c c c c c c c c c$                                                                                                                                                                                                                                                                                                                                                                                                                                                                                                                                                                                                                                                                                                                                                                                                                                                                                                                                                                                                                                                                                                                                                                                                                                                                                                                                                                                                                                                                                                                                                                                                                                                                                                                                                                                                                                                                                                                                                                                                                                                                                                                                                                                                                                                                                                                                                                                                                                                                                                 | ○×○×○×○×○         23.76         25.16         第他(GREEN)           ○×○×○×○×○         23.76         25.16         27.66              ▲他(BLACK)<br>★他(BLUE)            ○×○×○×○×○         1         1         1         1         1         1         1         1         1         1         1         1         1         1         1         1         1         1         1         1         1         1         1         1         1         1         1         1         1         1         1         1         1         1         1         1         1         1         1         1         1         1         1         1         1         1         1         1         1         1         1         1         1         1         1         1         1         1         1         1         1         1         1         1         1         1         1         1         1         1         1         1         1         1         1         1         1         1         1         1         1         1         1         1         1         1         1         1         1 <td>B-         -4           5-         -4           4-         -4           3-         -4           2-         -4           1-1123724-4           5-1717011-3           4-1717011-3           2-1565934-3         OBSOLETE</td> <td>OOOOOOO         23.76           OOOOOOOO         Cooooo           OOOOOOO         Cooooo           OOOOOOO         Cooooo           OOOOOOOO         Coooooo           OOOOOOOO         Coooooo           OOOOOOOO         Coooooo           OOOOOOO         Coooooo           OOOOOOO         Coooooo           OOOOOOOOOOO         Coooooo           OOOOOOOOO         Coooooooooo           OOOOOOOO         Coooooooooooooooooooooooooooooooooooo</td> | B-         -4           5-         -4           4-         -4           3-         -4           2-         -4           1-1123724-4           5-1717011-3           4-1717011-3           2-1565934-3         OBSOLETE                                                                                                                                                                    | OOOOOOO         23.76           OOOOOOOO         Cooooo           OOOOOOO         Cooooo           OOOOOOO         Cooooo           OOOOOOOO         Coooooo           OOOOOOOO         Coooooo           OOOOOOOO         Coooooo           OOOOOOO         Coooooo           OOOOOOO         Coooooo           OOOOOOOOOOO         Coooooo           OOOOOOOOO         Coooooooooo           OOOOOOOO         Coooooooooooooooooooooooooooooooooooo                                                                                                                                                                                                                                                                                                                 |
|            | ○       ×       ○       ×       ○       ×       ○       39.60       41.00       43.50       自然色(IATURAL)       1-1123724-6         ○       ○       ○       ×       ○       19.80       21.20       23.70       青色(BLUE)       6-1565036-5         ○       ○       ×       ○       ×       ○       ×       ×       5-1473059-5       PRELIMINARY         ○       ○       ×       ○       ×       ○       ×       ×       ×       ×       5-1473059-5       PRELIMINARY         ○       ○       ×       ○       ×       ×       ×       ×       ×       ×       ×       ×       ×       ×       ×       ×       ×       ×       ×       ×       ×       ×       ×       ×       ×       ×       ×       ×       ×       ×       ×       ×       ×       ×       ×       ×       ×       ×       ×       ×       ×       ×       ×       ×       ×       ×       ×       ×       ×       ×       ×       ×       ×       ×       ×       ×       ×       ×       ×       ×       ×       ×       ×       × <td< td=""><td>○         ×         ○         15.84         21.20         23.70         自然を(NATURAL)           ○         ×         ○         19.80         21.20         23.70         自然を(NATURAL)           ○         ×         ○         /         19.80         21.20         23.70         自然を(NATURAL)           ○         ×         ○         /         /         /         /         /         /         /         /         /         /         /         /         /         /         /         /         /         /         /         /         /         /         /         /         /         /         /         /         /         /         /         /         /         /         /         /         /         /         /         /         /         /         /         /         /         /         /         /         /         /         /         /         /         /         /         /         /         /         /         /         /         /         /         /         /         /         /         /         /         /         /         /         /         /         /</td><td>1-1565034-3           1-1473058-3           8-1473059-3           PRELIMINARY           7-         -3           PRELIMINARY           6-         -3           9         -3           4-         -3           9         -3           1-1473059-3           9         -3           9         -3           1-1473059-3           6-1123724-3           5-         -3           4-         -3</td><td></td></td<> | ○         ×         ○         15.84         21.20         23.70         自然を(NATURAL)           ○         ×         ○         19.80         21.20         23.70         自然を(NATURAL)           ○         ×         ○         /         19.80         21.20         23.70         自然を(NATURAL)           ○         ×         ○         /         /         /         /         /         /         /         /         /         /         /         /         /         /         /         /         /         /         /         /         /         /         /         /         /         /         /         /         /         /         /         /         /         /         /         /         /         /         /         /         /         /         /         /         /         /         /         /         /         /         /         /         /         /         /         /         /         /         /         /         /         /         /         /         /         /         /         /         /         /         /         /         /         /         /                                                                                                                                                                                                                                                                                                                                                                                                                                                                                                                                                                                                                                                                                                                                                                                                                                                                                                         | 1-1565034-3           1-1473058-3           8-1473059-3           PRELIMINARY           7-         -3           PRELIMINARY           6-         -3           9         -3           4-         -3           9         -3           1-1473059-3           9         -3           9         -3           1-1473059-3           6-1123724-3           5-         -3           4-         -3 |                                                                                                                                                                                                                                                                                                                                                                                                                                                                                                                                                                                                                                                                                                                                                                                                                                                                                                                                                                                   |
| B<br> <br> | ○       ○       ○       ○       ○       ○       ○       ○       ○       ○       ○       ○       ○       ○       ○       ○       ○       ○       ○       ○       ○       ○       ○       ○       ○       ○       ○       ○       ○       ○       ○       ○       ○       ○       ○       ○       ○       ○       ○       ○       ○       ○       ○       ○       ○       ○       ○       ○       ○       ○       ○       ○       ○       ○       ○       ○       ○       ○       ○       ○       ○       ○       ○       ○       ○       ○       ○       ○       ○       ○       ○       ○       ○       ○       ○       ○       ○       ○       ○       ○       ○       ○       ○       ○       ○       ○       ○       ○       ○       ○       ○       ○       ○       ○       ○       ○       ○       ○       ○       ○       ○       ○       ○       ○       ○       ○       ○       ○       ○       ○       ○       ○       ○       ○       ○       ○       ○       ○       ○                                                                                                                                                                                                                                                                                                                                                                                                                                                                                                                                                                                                                                                                                                                                                                                                                                                                                                                                                                                                                                                                                                                                                                                                                                                                                                                                                                                                                                                                                                                                                                       | ○         ○         ○         ○         ○         ○         ○         ○         ○         ○         ○         ○         ○         ○         ○         ○         ○         ○         ○         ○         ○         ○         ○         ○         ○         ○         ○         ○         ○         ○         ○         ○         ○         ○         ○         ○         ○         ○         ○         ○         ○         ○         ○         ○         ○         ○         ○         ○         ○         ○         ○         ○         ○         ○         ○         ○         ○         ○         ○         ○         ○         ○         ○         ○         ○         ○         ○         ○         ○         ○         ○         ○         ○         ○         ○         ○         ○         ○         ○         ○         ○         ○         ○         ○         ○         ○         ○         ○         ○         ○         ○         ○         ○         ○         ○         ○         ○         ○         ○         ○         ○         ○         ○         ○         ○         ○         ○                                                                                                                                                                                                                                                                                                                                                                                                                                                                                                                                                                                                                                                                                                                                                                                                                                                                                                              | 3-         -3           2-         -3           1-1123724-3           1-1565033-2           2-1473057-2           1-1473057-2           6-1123724-2           2           5-           -2           4-           2-           1-1123724-2           3-           2-1           1-1123724-2           4           2-           1-1123724-2           48           (POS)                    | 0       0       0       0       0       0       0       0       0       0       0       0       0       0       0       0       0       0       0       0       0       0       0       0       0       0       0       0       0       0       0       0       0       0       0       0       0       0       0       0       0       0       0       0       0       0       0       0       0       0       0       0       0       0       0       0       0       0       0       0       0       0       0       0       0       0       0       0       0       0       0       0       0       0       0       0       0       0       0       0       0       0       0       0       0       0       0       0       0       0       0       0       0       0       0       0       0       0       0       0       0       0       0       0       0       0       0       0       0       0       0       0       0       0       0       0       0       0       0 |
|            |                                                                                                                                                                                                                                                                                                                                                                                                                                                                                                                                                                                                                                                                                                                                                                                                                                                                                                                                                                                                                                                                                                                                                                                                                                                                                                                                                                                                                                                                                                                                                                                                                                                                                                                                                                                                                                                                                                                                                                                                                                                                                                                                                                                                                                                                                                                                                                                                                                                                                                                                                         | THIS DRAWING IS A CONTROLLED DO                                                                                                                                                                                                                                                                                                                                                                                                                                                                                                                                                                                                                                                                                                                                                                                                                                                                                                                                                                                                                                                                                                                                                                                                                                                                                                                                                                                                                                                                                                                                                                                                                                                                                                                                                                                                                                                                                                                                                                                    |                                                                                                                                                                                                                                                                                                                                                                                           | <u>ポスト位置(POST POSITION)</u> 寸法<br>13MAR'01<br>(]<br>13MAR'01                                                                                                                                                                                                                                                                                                                                                                                                                                                                                                                                                                                                                                                                                                                                                                                                                                                                                                                      |
|            |                                                                                                                                                                                                                                                                                                                                                                                                                                                                                                                                                                                                                                                                                                                                                                                                                                                                                                                                                                                                                                                                                                                                                                                                                                                                                                                                                                                                                                                                                                                                                                                                                                                                                                                                                                                                                                                                                                                                                                                                                                                                                                                                                                                                                                                                                                                                                                                                                                                                                                                                                         | DIMENSIONS: TOLERANCES<br>単位: 耗 OTHERWISE<br>mm 一般公:<br>0 PLC 5≥±0                                                                                                                                                                                                                                                                                                                                                                                                                                                                                                                                                                                                                                                                                                                                                                                                                                                                                                                                                                                                                                                                                                                                                                                                                                                                                                                                                                                                                                                                                                                                                                                                                                                                                                                                                                                                                                                                                                                                                 | SPECIFIED: APVD<br>差 Y.KASHIWA                                                                                                                                                                                                                                                                                                                                                            | 13MAR'01 NAME<br>名称3.96(7.5                                                                                                                                                                                                                                                                                                                                                                                                                                                                                                                                                                                                                                                                                                                                                                                                                                                                                                                                                       |

|                            |                                                   | M.SHINDO                         |                        |
|----------------------------|---------------------------------------------------|----------------------------------|------------------------|
| DIMENSIONS:<br>単位: 粍<br>mm | TOLERANCES UNLESS<br>OTHERWISE SPECIFIED:<br>一般公差 | APVD 13MAR'O<br>Y.KASHIWA        | D1 NAME<br>名称<br>了.96( |
|                            | 0 PLC 5≥±0.3<br>1 PLC 5<±0.4<br>2 PLC ±           | PRODUCT SPEC<br>製品規格<br>108-5609 | Ì                      |
| $\Psi$                     | 3 PLC ±                                           | APPLICATION SPEC<br>取付適用規格 //    | 3.96(7.92)             |
|                            | 4 PLC ±<br>ANGLES ±                               |                                  | _ SIZE CAG             |
| MATERIAL<br>材料             | FINISH<br>仕上                                      | WEIGHT//                         | - A3 oc                |
| SEE TABLE1                 | //                                                | CUSTOMER DRAWING                 |                        |