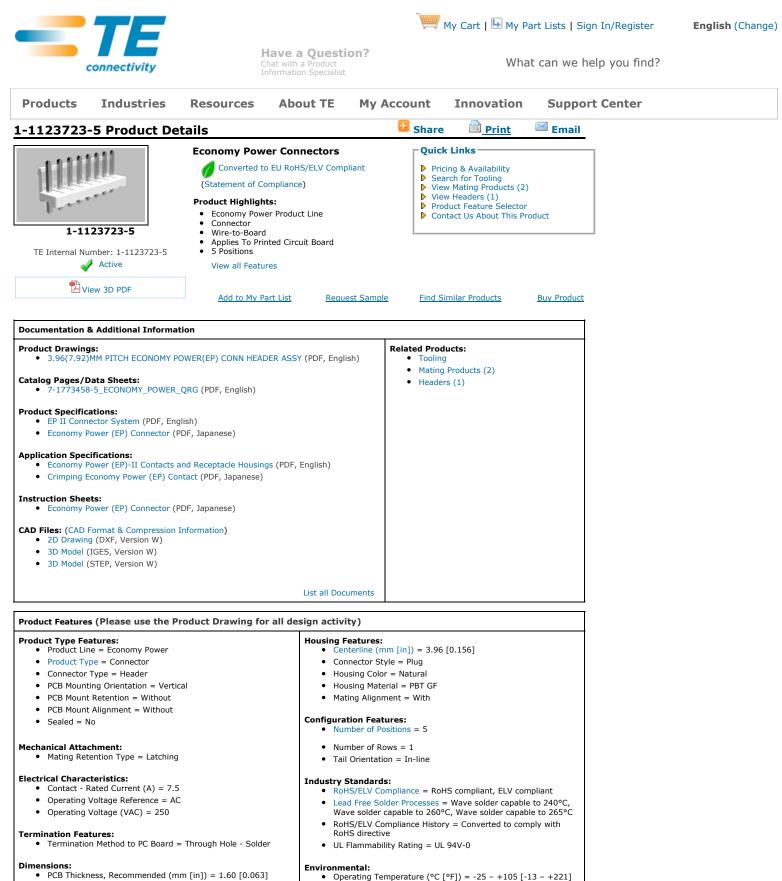

- Tail Length (mm [in]) = 3.7 [0.146]
- Length (X-Axis) (mm [in]) = 19.74 [0.7772]
- Width (Z-Axis) (mm [in]) = 10.70 [0.421]
- Profile Height (Y-Axis) (mm [in]) = 8.50 [0.3346]

## Conditions for Usage:

- Applies To = Printed Circuit Board
- Glow Wire Rating = Standard Part Not Glow Wire

| <ul> <li>Body Features:</li> <li>Selectively Loaded = No</li> <li>Header Type = Unshrouded</li> <li>Mating Retention = With</li> <li>Contact Features: <ul> <li>Contact Type = Pin</li> <li>Contact Plating, Termination Area, Material = Tin</li> <li>Contact Plating, Termination Area, Thickness (µm [µin]) = 0.8 [31.49]</li> <li>Contact Plating, Mating Area, Thickness (µm [µin]) = 0.8 [31.49]</li> <li>Contact Plating, Mating Area, Material = Tin</li> <li>Contact Plating, Mating Area, Material = Tin</li> </ul> </li> </ul> | <ul> <li>Operation/Application:         <ul> <li>Application Use = Wire-to-Board</li> <li>Contact Transmits (Typical Application) = Power</li> </ul> </li> <li>Other:         <ul> <li>Brand = AMP</li> </ul> </li> </ul> |
|-------------------------------------------------------------------------------------------------------------------------------------------------------------------------------------------------------------------------------------------------------------------------------------------------------------------------------------------------------------------------------------------------------------------------------------------------------------------------------------------------------------------------------------------|---------------------------------------------------------------------------------------------------------------------------------------------------------------------------------------------------------------------------|
| <ul> <li>Contact Design – Square rost</li> <li>Contact Base Material = Brass</li> </ul>                                                                                                                                                                                                                                                                                                                                                                                                                                                   |                                                                                                                                                                                                                           |