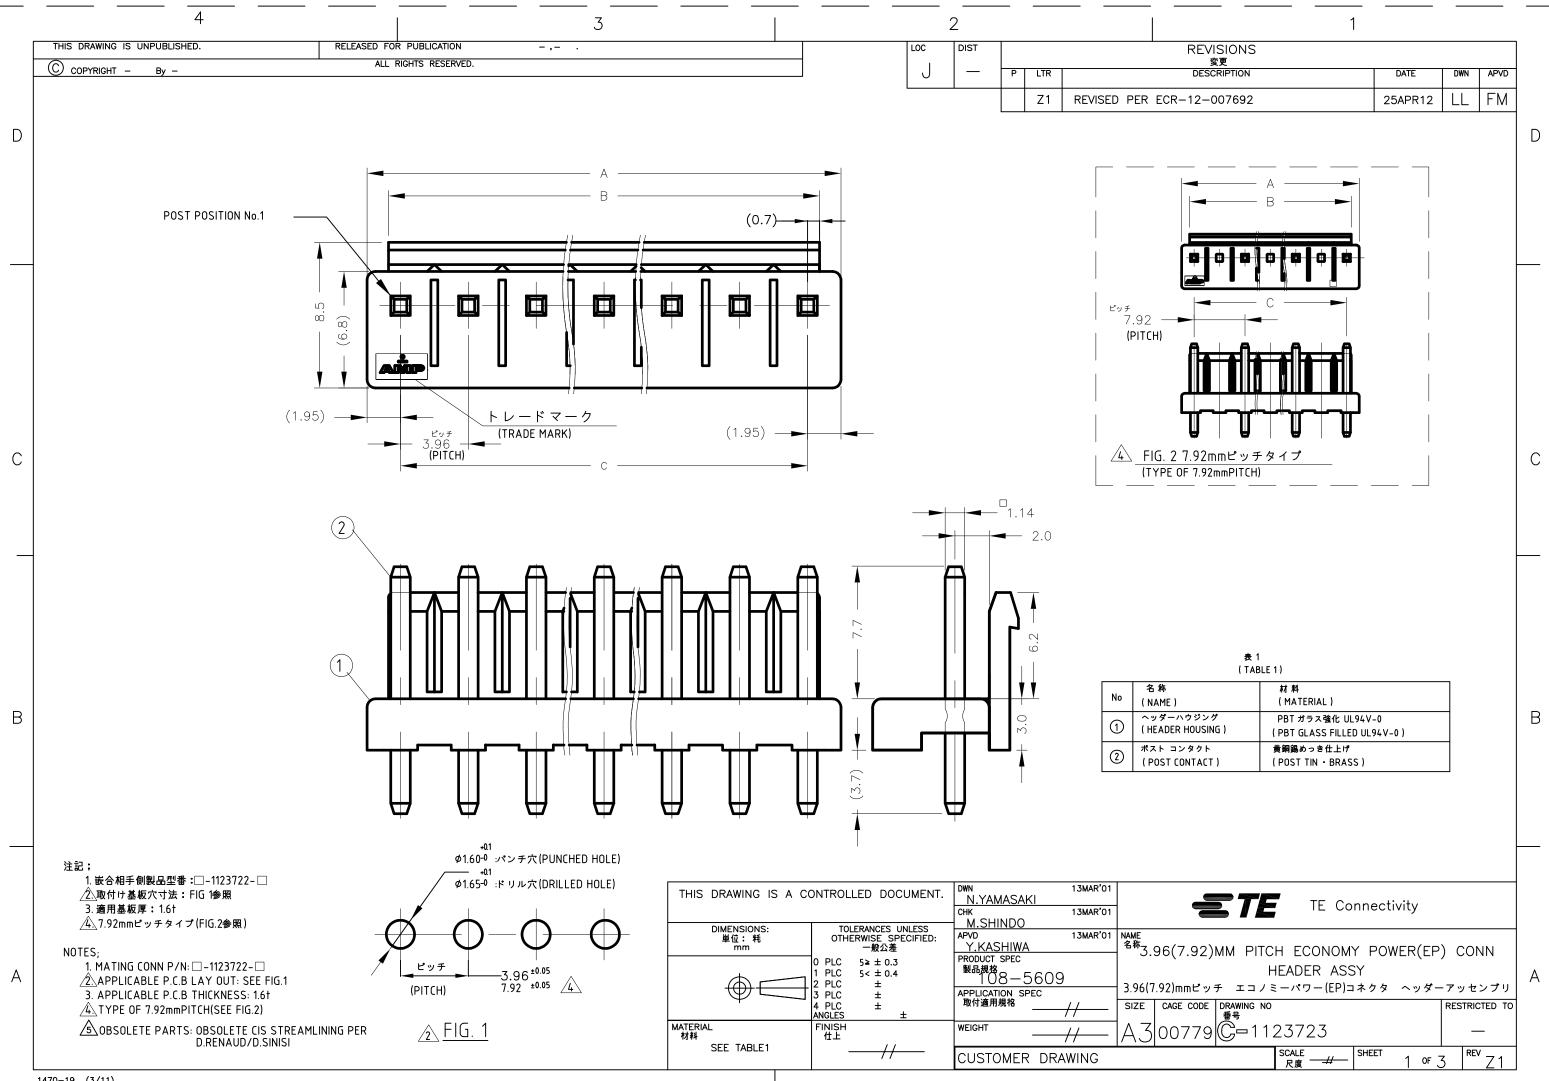

© 2014 TE Connectivity Ltd. family of companies. All Rights Reserved

H Provide Website Feedback

|            | <u>4</u>                                                                                                                                                                                                                                                                                                                                                                                                                                                                                                                                                                                                                                                                                                                                                                                                                                                                                                                                                                                                                                                                                                                                                                                                                                                                                                                                                                                                                                                                                                                                                                                                                                                                                                                                                                                                                                                                                                                                                                                                                                                                                                                                                                                                                                                                                                                                                                                                                                                                                                                                                              | 3                                                                                                                                                                                                                                                                                                                                                                                                                                                                                                                                                                                                                                                                                                                                                                                                                                                                                                                                                                                                                                                                                                                                                                                                                                                                                                                                                                                                                                                                                                                                                                                                                                                                                                                                                                                                                                                                                                                                                                                                                  | 2                                                                                                                                                                                                                                                                                                                                                                                         |                                                                                                                                                                                                                                                                                                                                                                                                                                                                                                                                                                                                                                                                                                                                                                                                                                                                                                                                                                                   |
|------------|-----------------------------------------------------------------------------------------------------------------------------------------------------------------------------------------------------------------------------------------------------------------------------------------------------------------------------------------------------------------------------------------------------------------------------------------------------------------------------------------------------------------------------------------------------------------------------------------------------------------------------------------------------------------------------------------------------------------------------------------------------------------------------------------------------------------------------------------------------------------------------------------------------------------------------------------------------------------------------------------------------------------------------------------------------------------------------------------------------------------------------------------------------------------------------------------------------------------------------------------------------------------------------------------------------------------------------------------------------------------------------------------------------------------------------------------------------------------------------------------------------------------------------------------------------------------------------------------------------------------------------------------------------------------------------------------------------------------------------------------------------------------------------------------------------------------------------------------------------------------------------------------------------------------------------------------------------------------------------------------------------------------------------------------------------------------------------------------------------------------------------------------------------------------------------------------------------------------------------------------------------------------------------------------------------------------------------------------------------------------------------------------------------------------------------------------------------------------------------------------------------------------------------------------------------------------------|--------------------------------------------------------------------------------------------------------------------------------------------------------------------------------------------------------------------------------------------------------------------------------------------------------------------------------------------------------------------------------------------------------------------------------------------------------------------------------------------------------------------------------------------------------------------------------------------------------------------------------------------------------------------------------------------------------------------------------------------------------------------------------------------------------------------------------------------------------------------------------------------------------------------------------------------------------------------------------------------------------------------------------------------------------------------------------------------------------------------------------------------------------------------------------------------------------------------------------------------------------------------------------------------------------------------------------------------------------------------------------------------------------------------------------------------------------------------------------------------------------------------------------------------------------------------------------------------------------------------------------------------------------------------------------------------------------------------------------------------------------------------------------------------------------------------------------------------------------------------------------------------------------------------------------------------------------------------------------------------------------------------|-------------------------------------------------------------------------------------------------------------------------------------------------------------------------------------------------------------------------------------------------------------------------------------------------------------------------------------------------------------------------------------------|-----------------------------------------------------------------------------------------------------------------------------------------------------------------------------------------------------------------------------------------------------------------------------------------------------------------------------------------------------------------------------------------------------------------------------------------------------------------------------------------------------------------------------------------------------------------------------------------------------------------------------------------------------------------------------------------------------------------------------------------------------------------------------------------------------------------------------------------------------------------------------------------------------------------------------------------------------------------------------------|
| l [        | THIS DRAWING IS UNPUBLISHED. RELEASED FOR PUBLICATION -,                                                                                                                                                                                                                                                                                                                                                                                                                                                                                                                                                                                                                                                                                                                                                                                                                                                                                                                                                                                                                                                                                                                                                                                                                                                                                                                                                                                                                                                                                                                                                                                                                                                                                                                                                                                                                                                                                                                                                                                                                                                                                                                                                                                                                                                                                                                                                                                                                                                                                                              |                                                                                                                                                                                                                                                                                                                                                                                                                                                                                                                                                                                                                                                                                                                                                                                                                                                                                                                                                                                                                                                                                                                                                                                                                                                                                                                                                                                                                                                                                                                                                                                                                                                                                                                                                                                                                                                                                                                                                                                                                    | LOC DIST                                                                                                                                                                                                                                                                                                                                                                                  | IF                                                                                                                                                                                                                                                                                                                                                                                                                                                                                                                                                                                                                                                                                                                                                                                                                                                                                                                                                                                |
|            | C COPYRIGHT – By – ALL RIGHTS RESERVED.                                                                                                                                                                                                                                                                                                                                                                                                                                                                                                                                                                                                                                                                                                                                                                                                                                                                                                                                                                                                                                                                                                                                                                                                                                                                                                                                                                                                                                                                                                                                                                                                                                                                                                                                                                                                                                                                                                                                                                                                                                                                                                                                                                                                                                                                                                                                                                                                                                                                                                                               |                                                                                                                                                                                                                                                                                                                                                                                                                                                                                                                                                                                                                                                                                                                                                                                                                                                                                                                                                                                                                                                                                                                                                                                                                                                                                                                                                                                                                                                                                                                                                                                                                                                                                                                                                                                                                                                                                                                                                                                                                    | J — PT                                                                                                                                                                                                                                                                                                                                                                                    | LTR                                                                                                                                                                                                                                                                                                                                                                                                                                                                                                                                                                                                                                                                                                                                                                                                                                                                                                                                                                               |
|            |                                                                                                                                                                                                                                                                                                                                                                                                                                                                                                                                                                                                                                                                                                                                                                                                                                                                                                                                                                                                                                                                                                                                                                                                                                                                                                                                                                                                                                                                                                                                                                                                                                                                                                                                                                                                                                                                                                                                                                                                                                                                                                                                                                                                                                                                                                                                                                                                                                                                                                                                                                       |                                                                                                                                                                                                                                                                                                                                                                                                                                                                                                                                                                                                                                                                                                                                                                                                                                                                                                                                                                                                                                                                                                                                                                                                                                                                                                                                                                                                                                                                                                                                                                                                                                                                                                                                                                                                                                                                                                                                                                                                                    |                                                                                                                                                                                                                                                                                                                                                                                           | - SEE SHEET 1                                                                                                                                                                                                                                                                                                                                                                                                                                                                                                                                                                                                                                                                                                                                                                                                                                                                                                                                                                     |
| D          | 注                                                                                                                                                                                                                                                                                                                                                                                                                                                                                                                                                                                                                                                                                                                                                                                                                                                                                                                                                                                                                                                                                                                                                                                                                                                                                                                                                                                                                                                                                                                                                                                                                                                                                                                                                                                                                                                                                                                                                                                                                                                                                                                                                                                                                                                                                                                                                                                                                                                                                                                                                                     | 〇〇〇×〇         〇         15.84         17.24         19.74         線色(GREEN)           〇×〇×〇×〇×         23.76         29.12         31.62         自然色(NATURAL)           〇〇〇×〇         4         4         4         4           〇〇〇×〇         4         4         4         4           〇〇〇×〇         4         4         4         4           〇〇〇×〇         4         4         4         4                                                                                                                                                                                                                                                                                                                                                                                                                                                                                                                                                                                                                                                                                                                                                                                                                                                                                                                                                                                                                                                                                                                                                                                                                                                                                                                                                                                                                                                                                                                                                                                                                      | 3-1717011-4<br>1-1565036-4<br>54<br>44                                                                                                                                                                                                                                                                                                                                                    |                                                                                                                                                                                                                                                                                                                                                                                                                                                                                                                                                                                                                                                                                                                                                                                                                                                                                                                                                                                   |
|            | 1)〇:ポストあり(WITH POST)<br>2)×:ポスト抜き(WITHOUT POST)                                                                                                                                                                                                                                                                                                                                                                                                                                                                                                                                                                                                                                                                                                                                                                                                                                                                                                                                                                                                                                                                                                                                                                                                                                                                                                                                                                                                                                                                                                                                                                                                                                                                                                                                                                                                                                                                                                                                                                                                                                                                                                                                                                                                                                                                                                                                                                                                                                                                                                                       | ○○○×○       ○○○×○       *●(BLUE)         ○○○×○       ○○       ●         ○○○×○       ○○       ●         ○○×○       ○○       ●         ○○×○○       □       ●         ○○×○○       □       ●         ○×○○○       □       □         ○×○○○       □       □         ○×○○○       □       □         ○×○○○       □       □         ○×○○○       □       □         ○×○○○       □       □         ○×○○○       □       □         ○×○○○       □       □         ○×○○○       □       □                                                                                                                                                                                                                                                                                                                                                                                                                                                                                                                                                                                                                                                                                                                                                                                                                                                                                                                                                                                                                                                                                                                                                                                                                                                                                                                                                                                                                                                                                                                                             | $\begin{array}{c ccccccccccccccccccccccccccccccccccc$                                                                                                                                                                                                                                                                                                                                     | 000000000000000000000000000000000000                                                                                                                                                                                                                                                                                                                                                                                                                                                                                                                                                                                                                                                                                                                                                                                                                                                                                                                                              |
|            | ○○×○○○○○○○○○○○○○○○○○○○○○○○○○○○○○○○○○○                                                                                                                                                                                                                                                                                                                                                                                                                                                                                                                                                                                                                                                                                                                                                                                                                                                                                                                                                                                                                                                                                                                                                                                                                                                                                                                                                                                                                                                                                                                                                                                                                                                                                                                                                                                                                                                                                                                                                                                                                                                                                                                                                                                                                                                                                                                                                                                                                                                                                                                                 | ○         ○         ○         ●         ●         ●         ●         ●         ●         ●         ●         ●         ●         ●         ●         ●         ●         ●         ●         ●         ●         ●         ●         ●         ●         ●         ●         ●         ●         ●         ●         ●         ●         ●         ●         ●         ●         ●         ●         ●         ●         ●         ●         ●         ●         ●         ●         ●         ●         ●         ●         ●         ●         ●         ●         ●         ●         ●         ●         ●         ●         ●         ●         ●         ●         ●         ●         ●         ●         ●         ●         ●         ●         ●         ●         ●         ●         ●         ●         ●         ●         ●         ●         ●         ●         ●         ●         ●         ●         ●         ●         ●         ●         ●         ●         ●         ●         ●         ●         ●         ●         ●         ●         ●         ●         ●         ●                                                                                                                                                                                                                                                                                                                                                                                                                                                                                                                                                                                                                                                                                                                                                                                                                                                                                                              | 1-1717011-4           5-1565035-4           4           4-           3-           -4           PRELIMINARY           2-           1-1565035-4           1-1565035-4           5-156506-4           1565606-4           9-1123724-4           8-         -4           7-         -4           6-         -4                                                                                | OOOOOOOOOOOOOOOOOOOOOOOOOOOOOOOOOOOO                                                                                                                                                                                                                                                                                                                                                                                                                                                                                                                                                                                                                                                                                                                                                                                                                                                                                                                                              |
| C          | $ \begin{array}{ c c c c c c c c c c c c c c c c c c c$                                                                                                                                                                                                                                                                                                                                                                                                                                                                                                                                                                                                                                                                                                                                                                                                                                                                                                                                                                                                                                                                                                                                                                                                                                                                                                                                                                                                                                                                                                                                                                                                                                                                                                                                                                                                                                                                                                                                                                                                                                                                                                                                                                                                                                                                                                                                                                                                                                                                                                               | ○×○×○×○×○         23.76         25.16         第他(GREEN)           ○×○×○×○×○         23.76         25.16         27.66              ▲他(BLACK)<br>★他(BLUE)            ○×○×○×○×○         1         1         1         1         1         1         1         1         1         1         1         1         1         1         1         1         1         1         1         1         1         1         1         1         1         1         1         1         1         1         1         1         1         1         1         1         1         1         1         1         1         1         1         1         1         1         1         1         1         1         1         1         1         1         1         1         1         1         1         1         1         1         1         1         1         1         1         1         1         1         1         1         1         1         1         1         1         1         1         1         1         1         1         1         1         1         1         1         1 <td>B-         -4           5-         -4           4-         -4           3-         -4           2-         -4           1-1123724-4           5-1717011-3           4-1717011-3           2-1565934-3         OBSOLETE</td> <td>OOOOOOO         23.76           OOOOOOOO         Cooooo           OOOOOOO         Cooooo           OOOOOOO         Cooooo           OOOOOOOO         Coooooo           OOOOOOOO         Coooooo           OOOOOOOO         Coooooo           OOOOOOO         Coooooo           OOOOOOO         Coooooo           OOOOOOOOOOO         Coooooo           OOOOOOOOO         Coooooooooo           OOOOOOOO         Coooooooooooooooooooooooooooooooooooo</td> | B-         -4           5-         -4           4-         -4           3-         -4           2-         -4           1-1123724-4           5-1717011-3           4-1717011-3           2-1565934-3         OBSOLETE                                                                                                                                                                    | OOOOOOO         23.76           OOOOOOOO         Cooooo           OOOOOOO         Cooooo           OOOOOOO         Cooooo           OOOOOOOO         Coooooo           OOOOOOOO         Coooooo           OOOOOOOO         Coooooo           OOOOOOO         Coooooo           OOOOOOO         Coooooo           OOOOOOOOOOO         Coooooo           OOOOOOOOO         Coooooooooo           OOOOOOOO         Coooooooooooooooooooooooooooooooooooo                                                                                                                                                                                                                                                                                                                 |
|            | ○       ×       ○       ×       ○       ×       ○       39.60       41.00       43.50       自然色(IATURAL)       1-1123724-6         ○       ○       ○       ×       ○       19.80       21.20       23.70       青色(BLUE)       6-1565036-5         ○       ○       ×       ○       ×       ○       ×       ×       5-1473059-5       PRELIMINARY         ○       ○       ×       ○       ×       ○       ×       ×       ×       5-1473059-5       PRELIMINARY         ○       ○       ×       ○       ×       ×       ×       ×       ×       5-1473059-5       PRELIMINARY         ○       ○       ×       ○       ×       ×       ×       ×       5       5-1473059-5       PRELIMINARY         ○       ○       ○       ○       ×       ×       ×       ×       5       7-1565036-5       5       7-1565036-5       5       -       -       5       -       -       5       -       -       5       -       -       5       -       -       5       -       -       5       -       -       5       -       -       5       - </td <td>○         ×         ○         15.84         21.20         23.70         自然を(NATURAL)           ○         ×         ○         19.80         21.20         23.70         自然を(NATURAL)           ○         ×         ○         /         19.80         21.20         23.70         自然を(NATURAL)           ○         ×         ○         /         /         /         /         /         /         /         /         /         /         /         /         /         /         /         /         /         /         /         /         /         /         /         /         /         /         /         /         /         /         /         /         /         /         /         /         /         /         /         /         /         /         /         /         /         /         /         /         /         /         /         /         /         /         /         /         /         /         /         /         /         /         /         /         /         /         /         /         /         /         /         /         /         /         /</td> <td>1-1565034-3           1-1473058-3           8-1473059-3           PRELIMINARY           7-         -3           PRELIMINARY           6-         -3           9         -3           4-         -3           9         -3           1-1473059-3           9         -3           9         -3           1-1473059-3           6-1123724-3           5-         -3           4-         -3</td> <td></td> | ○         ×         ○         15.84         21.20         23.70         自然を(NATURAL)           ○         ×         ○         19.80         21.20         23.70         自然を(NATURAL)           ○         ×         ○         /         19.80         21.20         23.70         自然を(NATURAL)           ○         ×         ○         /         /         /         /         /         /         /         /         /         /         /         /         /         /         /         /         /         /         /         /         /         /         /         /         /         /         /         /         /         /         /         /         /         /         /         /         /         /         /         /         /         /         /         /         /         /         /         /         /         /         /         /         /         /         /         /         /         /         /         /         /         /         /         /         /         /         /         /         /         /         /         /         /         /         /                                                                                                                                                                                                                                                                                                                                                                                                                                                                                                                                                                                                                                                                                                                                                                                                                                                                                                         | 1-1565034-3           1-1473058-3           8-1473059-3           PRELIMINARY           7-         -3           PRELIMINARY           6-         -3           9         -3           4-         -3           9         -3           1-1473059-3           9         -3           9         -3           1-1473059-3           6-1123724-3           5-         -3           4-         -3 |                                                                                                                                                                                                                                                                                                                                                                                                                                                                                                                                                                                                                                                                                                                                                                                                                                                                                                                                                                                   |
| B<br> <br> | ○       ○       ○       ○       ○       ○       ○       ○       ○       ○       ○       ○       ○       ○       ○       ○       ○       ○       ○       ○       ○       ○       ○       ○       ○       ○       ○       ○       ○       ○       ○       ○       ○       ○       ○       ○       ○       ○       ○       ○       ○       ○       ○       ○       ○       ○       ○       ○       ○       ○       ○       ○       ○       ○       ○       ○       ○       ○       ○       ○       ○       ○       ○       ○       ○       ○       ○       ○       ○       ○       ○       ○       ○       ○       ○       ○       ○       ○       ○       ○       ○       ○       ○       ○       ○       ○       ○       ○       ○       ○       ○       ○       ○       ○       ○       ○       ○       ○       ○       ○       ○       ○       ○       ○       ○       ○       ○       ○       ○       ○       ○       ○       ○       ○       ○       ○       ○       ○       ○                                                                                                                                                                                                                                                                                                                                                                                                                                                                                                                                                                                                                                                                                                                                                                                                                                                                                                                                                                                                                                                                                                                                                                                                                                                                                                                                                                                                                                                                                                                                                                                     | ○         ○         ○         ○         ○         ○         ○         ○         ○         ○         ○         ○         ○         ○         ○         ○         ○         ○         ○         ○         ○         ○         ○         ○         ○         ○         ○         ○         ○         ○         ○         ○         ○         ○         ○         ○         ○         ○         ○         ○         ○         ○         ○         ○         ○         ○         ○         ○         ○         ○         ○         ○         ○         ○         ○         ○         ○         ○         ○         ○         ○         ○         ○         ○         ○         ○         ○         ○         ○         ○         ○         ○         ○         ○         ○         ○         ○         ○         ○         ○         ○         ○         ○         ○         ○         ○         ○         ○         ○         ○         ○         ○         ○         ○         ○         ○         ○         ○         ○         ○         ○         ○         ○         ○         ○         ○         ○                                                                                                                                                                                                                                                                                                                                                                                                                                                                                                                                                                                                                                                                                                                                                                                                                                                                                                              | 3-         -3           2-         -3           1-1123724-3           1-1565033-2           2-1473057-2           1-1473057-2           6-1123724-2           2           5-           -2           4-           2-           1-1123724-2           3-           2-1           1-1123724-2           4           2-           1-1123724-2           48           (POS)                    | 0       0       0       0       0       0       0       0       0       0       0       0       0       0       0       0       0       0       0       0       0       0       0       0       0       0       0       0       0       0       0       0       0       0       0       0       0       0       0       0       0       0       0       0       0       0       0       0       0       0       0       0       0       0       0       0       0       0       0       0       0       0       0       0       0       0       0       0       0       0       0       0       0       0       0       0       0       0       0       0       0       0       0       0       0       0       0       0       0       0       0       0       0       0       0       0       0       0       0       0       0       0       0       0       0       0       0       0       0       0       0       0       0       0       0       0       0       0       0 |
|            |                                                                                                                                                                                                                                                                                                                                                                                                                                                                                                                                                                                                                                                                                                                                                                                                                                                                                                                                                                                                                                                                                                                                                                                                                                                                                                                                                                                                                                                                                                                                                                                                                                                                                                                                                                                                                                                                                                                                                                                                                                                                                                                                                                                                                                                                                                                                                                                                                                                                                                                                                                       | THIS DRAWING IS A CONTROLLED DO                                                                                                                                                                                                                                                                                                                                                                                                                                                                                                                                                                                                                                                                                                                                                                                                                                                                                                                                                                                                                                                                                                                                                                                                                                                                                                                                                                                                                                                                                                                                                                                                                                                                                                                                                                                                                                                                                                                                                                                    |                                                                                                                                                                                                                                                                                                                                                                                           | <u>ポスト位置(POST POSITION)</u> 寸法<br>13MAR'01<br>(]<br>13MAR'01                                                                                                                                                                                                                                                                                                                                                                                                                                                                                                                                                                                                                                                                                                                                                                                                                                                                                                                      |
|            |                                                                                                                                                                                                                                                                                                                                                                                                                                                                                                                                                                                                                                                                                                                                                                                                                                                                                                                                                                                                                                                                                                                                                                                                                                                                                                                                                                                                                                                                                                                                                                                                                                                                                                                                                                                                                                                                                                                                                                                                                                                                                                                                                                                                                                                                                                                                                                                                                                                                                                                                                                       | DIMENSIONS: TOLERANCES<br>単位: 耗 OTHERWISE<br>mm 一般公:<br>0 PLC 5≥±0                                                                                                                                                                                                                                                                                                                                                                                                                                                                                                                                                                                                                                                                                                                                                                                                                                                                                                                                                                                                                                                                                                                                                                                                                                                                                                                                                                                                                                                                                                                                                                                                                                                                                                                                                                                                                                                                                                                                                 | SPECIFIED: APVD<br>差 Y.KASHIWA                                                                                                                                                                                                                                                                                                                                                            | 13MAR'01 NAME<br>名称3.96(7.5                                                                                                                                                                                                                                                                                                                                                                                                                                                                                                                                                                                                                                                                                                                                                                                                                                                                                                                                                       |

|                            |                                                   | M.SHINDO                         |                        |
|----------------------------|---------------------------------------------------|----------------------------------|------------------------|
| DIMENSIONS:<br>単位: 粍<br>mm | TOLERANCES UNLESS<br>OTHERWISE SPECIFIED:<br>一般公差 | APVD 13MAR'O<br>Y.KASHIWA        | D1 NAME<br>名称<br>了.96( |
|                            | 0 PLC 5≥±0.3<br>1 PLC 5<±0.4<br>2 PLC ±           | PRODUCT SPEC<br>製品規格<br>108-5609 | Ì                      |
| $\Psi$                     | 3 PLC ±                                           | APPLICATION SPEC<br>取付適用規格 //    | 3.96(7.92)             |
|                            | 4 PLC ±<br>ANGLES ±                               |                                  | _ SIZE CAG             |
| MATERIAL<br>材料             | FINISH<br>仕上                                      | WEIGHT//                         | - A3 oc                |
| SEE TABLE1                 | //                                                | CUSTOMER DRAWING                 |                        |