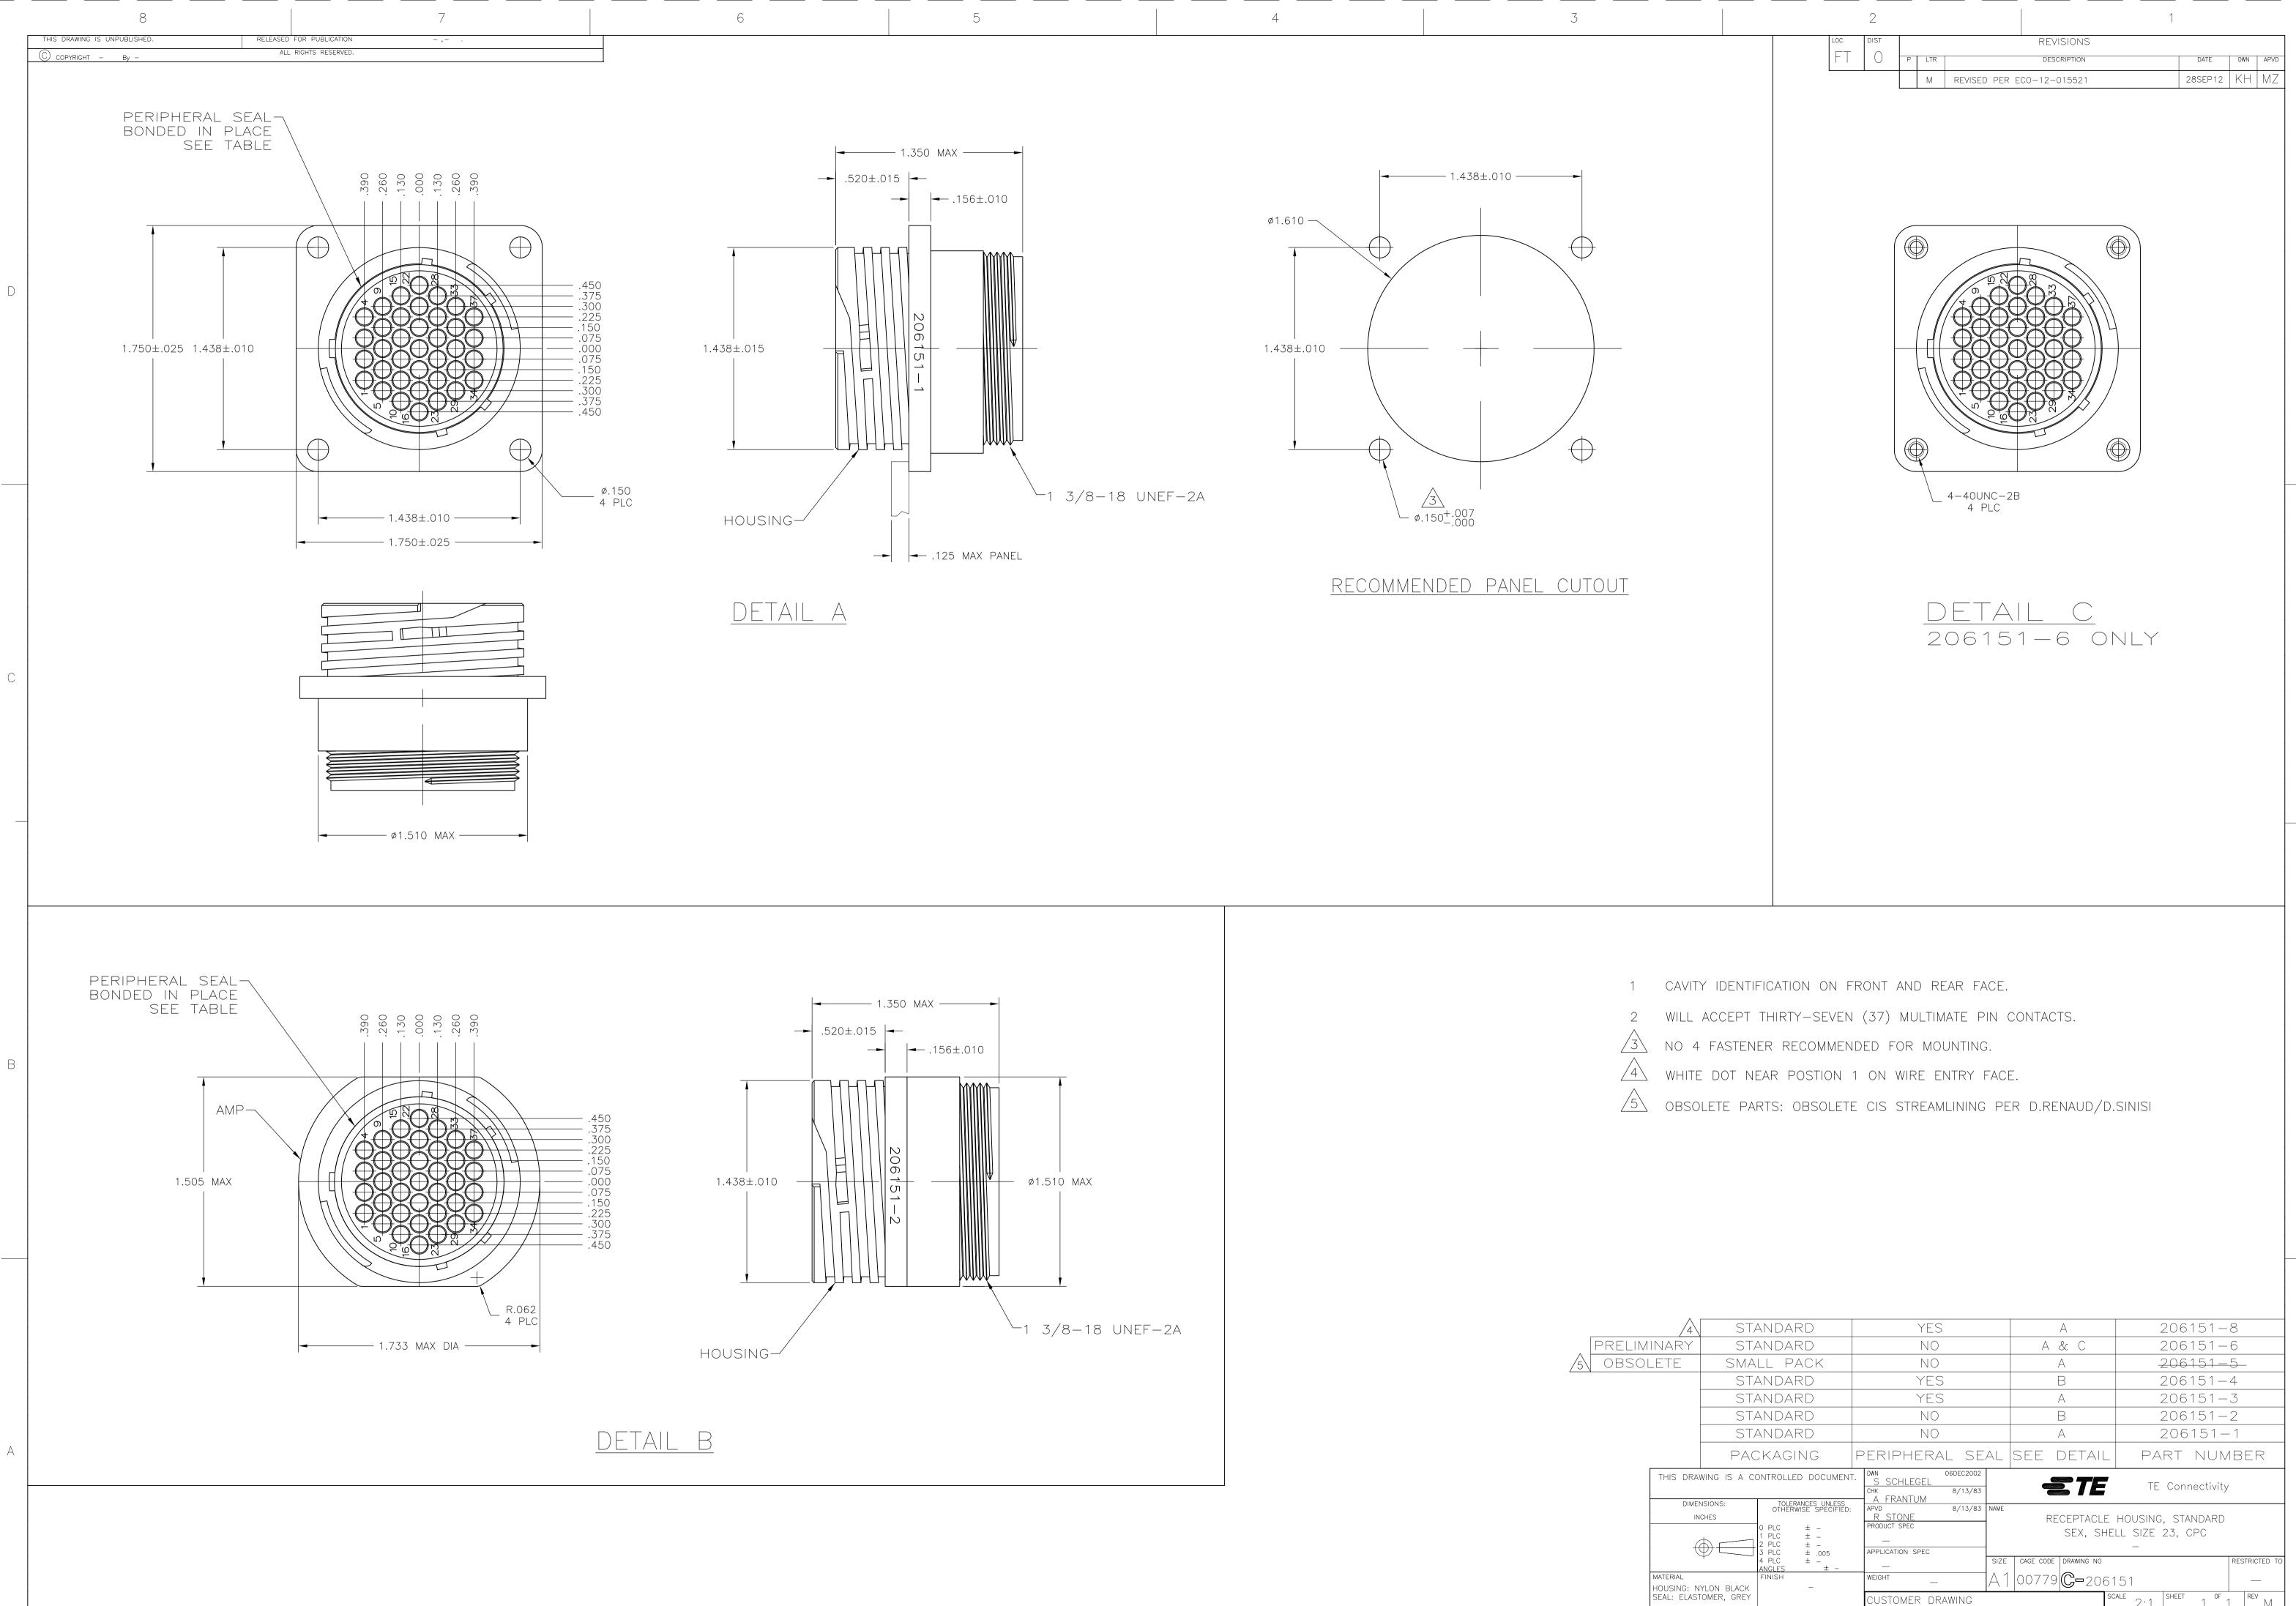

|                                                                                                                                                                                                                                                                                              |                                                                                                                                                           |                                                                        |                                                                                                                                                                                                                                       |           |                                                      |                                                                                                                  |                              | 10/25/15 5.40 AM        |
|----------------------------------------------------------------------------------------------------------------------------------------------------------------------------------------------------------------------------------------------------------------------------------------------|-----------------------------------------------------------------------------------------------------------------------------------------------------------|------------------------------------------------------------------------|---------------------------------------------------------------------------------------------------------------------------------------------------------------------------------------------------------------------------------------|-----------|------------------------------------------------------|------------------------------------------------------------------------------------------------------------------|------------------------------|-------------------------|
| _                                                                                                                                                                                                                                                                                            | TE                                                                                                                                                        |                                                                        |                                                                                                                                                                                                                                       |           |                                                      | 1y Cart   🕒 My Pa                                                                                                | art Lists   Sign In/Register | <b>English</b> (Change) |
|                                                                                                                                                                                                                                                                                              | connectivity                                                                                                                                              | Cl                                                                     | ave a Question<br>hat with a Product<br>formation Specialist                                                                                                                                                                          | on?       |                                                      | Wha                                                                                                              | nt can we help you find?     | ?                       |
| Products                                                                                                                                                                                                                                                                                     | Industries                                                                                                                                                | Resources                                                              | About TE                                                                                                                                                                                                                              | Му Асс    | ount                                                 | Innovation                                                                                                       | Support Center               |                         |
| 206151-2                                                                                                                                                                                                                                                                                     | Product Details                                                                                                                                           | 5                                                                      |                                                                                                                                                                                                                                       | •         | Share                                                | 📄 <u>Print</u>                                                                                                   | 🖂 Email                      |                         |
| TE Internal                                                                                                                                                                                                                                                                                  | D6151-2<br>Number: 206151-2<br>Active<br>View 3D PDF                                                                                                      | Metal-Shell Co                                                         | oHS/ELV Compliant (<br>s:<br>e = Receptacle<br>ions<br>ons                                                                                                                                                                            |           | <ul> <li>Sear</li> <li>Viev</li> <li>Proc</li> </ul> | ng & Availability<br>rch for Tooling<br>/ Mating Products (3)<br>luct Feature Selector<br>tact Us About This Pro |                              |                         |
|                                                                                                                                                                                                                                                                                              |                                                                                                                                                           | Add to My Pa                                                           | rt List <u>Reque</u>                                                                                                                                                                                                                  | st Sample | Find Si                                              | milar Products                                                                                                   | Buy Product                  |                         |
| Documentation                                                                                                                                                                                                                                                                                | & Additional Informat                                                                                                                                     | ion                                                                    |                                                                                                                                                                                                                                       |           |                                                      |                                                                                                                  |                              |                         |
| Product Drawin                                                                                                                                                                                                                                                                               |                                                                                                                                                           |                                                                        | CDC (DDE English)                                                                                                                                                                                                                     | Ado       |                                                      | oduct Images:                                                                                                    |                              |                         |
|                                                                                                                                                                                                                                                                                              | CLE HOUSING, STANDARI                                                                                                                                     | J SEX, SHELL SIZE 23                                                   | , CPC (PDF, English)                                                                                                                                                                                                                  | _         |                                                      | Arrangement                                                                                                      |                              |                         |
| Catalog Pages/     AMP Circu                                                                                                                                                                                                                                                                 | Jata Sheets:<br>Jar Connectors for Comm                                                                                                                   | ercial Signal & Powe                                                   | . (PDF, English)                                                                                                                                                                                                                      | Kel       | <ul> <li>Tooling</li> </ul>                          |                                                                                                                  |                              |                         |
| Product Specifi                                                                                                                                                                                                                                                                              | cations:                                                                                                                                                  |                                                                        |                                                                                                                                                                                                                                       |           | Mating                                               | Products (3)                                                                                                     |                              |                         |
| Instruction She<br>• Circular P<br>CAD Files: (CAD<br>• 2D Drawin<br>• 3D Model                                                                                                                                                                                                              | Plastic Connectors (CPC) (<br>Plastic Connectors (CPC) (<br>P Format & Compression Ii<br>ng (DXF, Version AD)<br>(IGES, Version AD)<br>(STEP, Version AD) | PDF, English)                                                          |                                                                                                                                                                                                                                       |           |                                                      |                                                                                                                  |                              |                         |
|                                                                                                                                                                                                                                                                                              |                                                                                                                                                           |                                                                        | List all Docu                                                                                                                                                                                                                         | iments    |                                                      |                                                                                                                  |                              |                         |
| Product Feature                                                                                                                                                                                                                                                                              | es (Please use the Pr                                                                                                                                     | oduct Drawing for                                                      | all design activit                                                                                                                                                                                                                    | tv)       |                                                      |                                                                                                                  |                              |                         |
| Product Type Fo<br>Connector<br>Mount An<br>Shell Size<br>Shell Type<br>Product S                                                                                                                                                                                                            | etures:<br>r Type = Housing<br>gle = Straight<br>e = 23<br>e = All Plastic<br>series = Series 1<br>ize = 1-3/8 - 18 UNEF-2A                               |                                                                        | Configuration Features:<br>• Number of Positions = 37<br>• Number of Signal Positions =<br>• Number of Power Positions =<br>• Environmental Protection =<br>• Reverse Numbering = Without<br>Industry Standards:<br>• VDE Tested = No |           |                                                      | 0<br>/ithout<br>t                                                                                                |                              |                         |
| Mechanical Atta                                                                                                                                                                                                                                                                              |                                                                                                                                                           | RoHS/ELV Compliance = RoHS                                             |                                                                                                                                                                                                                                       |           |                                                      |                                                                                                                  |                              |                         |
|                                                                                                                                                                                                                                                                                              | Free Hanging<br>etention Type = Threaded                                                                                                                  | aded Coupling • Lead Free Solder Proc<br>process • RoHS/ELV Compliance |                                                                                                                                                                                                                                       |           |                                                      |                                                                                                                  |                              |                         |
| <ul> <li>Contact T</li> </ul>                                                                                                                                                                                                                                                                | Contact Features:     Identification Marking:       • Contact Type = Pin     Identification Marking:       • Reverse Gender = Standard     • Keying = A   |                                                                        |                                                                                                                                                                                                                                       |           |                                                      |                                                                                                                  |                              |                         |
| Housing Features:       • Connector Style = Receptacle       • Fluid Resistance = N         • Mating Alignment Type = Keyed       • Fluid Resistance = N         • Housing Material = Thermoplastic - GF       • Brand = AMP         • UL Flammability Rating = UL 94V-0       • Brand = AMP |                                                                                                                                                           |                                                                        |                                                                                                                                                                                                                                       | None      |                                                      |                                                                                                                  |                              |                         |

4805 (3/11)

| TANDARD                                                                                          | YES                                                              | А                                                                    | 206151-8                |  |  |  |
|--------------------------------------------------------------------------------------------------|------------------------------------------------------------------|----------------------------------------------------------------------|-------------------------|--|--|--|
| TANDARD                                                                                          | NO                                                               | A & C                                                                | 206151-6                |  |  |  |
| ALL PACK                                                                                         | NO                                                               | A                                                                    | -206151-5-              |  |  |  |
| TANDARD                                                                                          | YES                                                              | B                                                                    | 206151-4                |  |  |  |
| TANDARD                                                                                          | YES                                                              | A                                                                    | 206151-3                |  |  |  |
| TANDARD                                                                                          | NO                                                               | B                                                                    | 206151-2                |  |  |  |
| TANDARD                                                                                          | NO                                                               | А                                                                    | 206151-1                |  |  |  |
| ACKAGING                                                                                         | PERIPHERAL SEAL                                                  | see detail                                                           | PART NUMBER             |  |  |  |
| CONTROLLED DOCUMENT                                                                              | - DWN 06DEC2002<br>· S SCHLEGEL<br>СНК 8/13/83<br>А FRANTUM      | S TE                                                                 | TE Connectivity         |  |  |  |
| TOLERANCES UNLESS<br>OTHERWISE SPECIFIED:<br>0 PLC ± -<br>1 PLC ± -<br>2 PLC ± -<br>3 PLC ± .005 | APVD 8/13/83 NAME<br>R STONE<br>PRODUCT SPEC<br>APPLICATION SPEC | NAME<br>RECEPTACLE HOUSING, STANDARD<br>SEX, SHELL SIZE 23, CPC<br>— |                         |  |  |  |
| 4 PLC ± -<br>ANGLES ± -                                                                          | SIZE                                                             | CAGE CODE DRAWING NO                                                 | RESTRICTED TO           |  |  |  |
| FINISH -                                                                                         | weight _ A 1                                                     | 00779 <b>C</b> -206                                                  | 151 —                   |  |  |  |
| Y                                                                                                | CUSTOMER DRAWING                                                 | SC                                                                   | CALE 2:1 SHEET OF REV M |  |  |  |