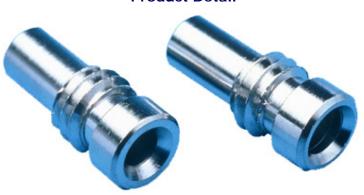

## **Product Detail**

Product Line: Aim (Click for customer service)

Part Number: 25-7320

**Description:** UHF REDUCER FOR 25-7300 & 25-7305 (UG-176)

Product Family: UHF
Connector A: UHF
Standard Pack: 10

**UG-175 Reducer** Used with a PL-259

| Part No. | Cable Type |  |
|----------|------------|--|
| 25-7310  | RG-58      |  |
| 25-7320  | RG-59      |  |
|          |            |  |