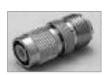

Part No.

27-8200

**Chassis Mount** UHF (F) to Solder Lug, SO-239

Part No.

25-7350 (CPAD206)

UHF (F) to RCA (M)

Part No. 27-8210

UHF (M) to TNC (F)

Part No. 25-7362

UHF (F) to TNC (M)

Part No. 27-8260

25-7550 (CPAD218)

UHF (F) to Mini-UHF (M)

Part No. 29-4140 (CPAD214)

UHF (M) to Mini-UHF (F)

Part No. 29-4145 (CPAD219)