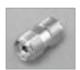

## **Product Detail**

Product Line: Aim (Click for customer service)

Part Number: 25-7320

**Description:** UHF REDUCER FOR 25-7300 & 25-7305 (UG-176)

Product Family: UHF
Connector A: UHF
Standard Pack: 10

**UG-175 Reducer** Used with a PL-259

| Part No. | Cable Type |  |
|----------|------------|--|
| 25-7310  | RG-58      |  |
| 25-7320  | RG-59      |  |
|          |            |  |