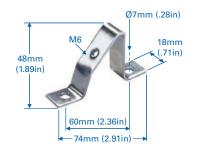

### **Support Brackets**

Support Brackets elevate DIN Rails away from the panel to facilitate component mounting and to increase wiring access. Angled brackets tilt the rail by 35° to improve visibility. Straight brackets are available in three heights for optimum positioning of the rail.

Brackets mount with 2 screws to any panel or flat surface and have tapped center holes for rail mounting. Bracket material is steel, zinc plated yellow chromated.

# CA603

Suitable for all mounting rails

| Cat. No. | Std. Pk. |
|----------|----------|
| CA603    | 25       |