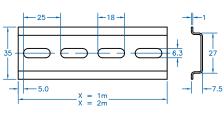

Standard rails are made of steel with zinc plating and chromate passivation and are available in various configurations.

DIN Rails are available in 35mm (7.5 and 15mm deep), 32mm and 15mm widths and are supplied in 1 m (3'3") and 2 m (6'6") lengths. Upon request they can be cut to custom lengths and punched with holes or perforations.

- 35mm, 32mm, 15mm
- Perforated or unperforated
- Rail material is steel with electrolytic zinc plating

DIN35

| Туре         | Cat. No.   | Length | Std. Pk. |
|--------------|------------|--------|----------|
| Perforated   | 2511120    | 2m     | 20       |
| Steel        | 2511120/1M | 1m     | 40       |
| Unperforated | 2511110    | 2m     | 20       |
| Steel        | 2511110/1M | 1m     | 40       |