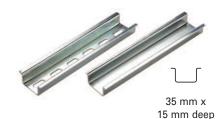

Standard rails are made of steel with zinc plating and chromate passivation and are available in various configurations.

DIN Rails are available in 35mm (7.5 and 15mm deep), 32mm and 15mm widths and are supplied in 1 m (3'3") and 2 m (6'6") lengths. Upon request they can be cut to custom lengths and punched with holes or perforations.

#### DIN35

| Туре         | Cat. No.      | Length | Std. Pk. |
|--------------|---------------|--------|----------|
| Perforated   | CA701-15/S-2M | 2m     | 10       |
| Steel        | CA701-15/S    | 1m     | 20       |
| Unperforated | CA701-15-2M   | 2m     | 10       |
| Steel        | CA701-15      | 1m     | 20       |