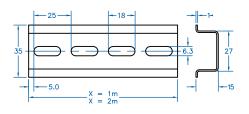

Standard rails are made of steel with zinc plating and chromate passivation and are available in various configurations.

DIN Rails are available in 35mm (7.5 and 15mm deep), 32mm and 15mm widths and are supplied in 1 m (3'3") and 2 m (6'6") lengths. Upon request they can be cut to custom lengths and punched with holes or perforations.

- 35mm, 32mm, 15mm
- Perforated or unperforated
- Rail material is steel with electrolytic zinc plating

DIN35

| Туре         | Cat. No.   | Length | Std. Pk. |
|--------------|------------|--------|----------|
| Perforated   | 2511120    | 2m     | 20       |
| Steel        | 2511120/1M | 1m     | 40       |
| Unperforated | 2511110    | 2m     | 20       |
| Steel        | 2511110/1M | 1m     | 40       |