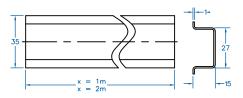

Standard rails are made of steel with zinc plating and chromate passivation and are available in various configurations.

DIN Rails are available in 35mm (7.5 and 15mm deep), 32mm and 15mm widths and are supplied in 1 m (3'3") and 2 m (6'6") lengths. Upon request they can be cut to custom lengths and punched with holes or perforations.

#### DIN35

| Туре         | Cat. No.      | Length | Std. Pk. |
|--------------|---------------|--------|----------|
| Perforated   | CA701-15/S-2M | 2m     | 10       |
| Steel        | CA701-15/S    | 1m     | 20       |
| Unperforated | CA701-15-2M   | 2m     | 10       |
| Steel        | CA701-15      | 1m     | 20       |