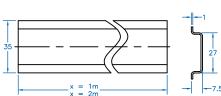

Standard rails are made of steel with zinc plating and chromate passivation and are available in various configurations.

DIN Rails are available in 35mm (7.5 and 15mm deep), 32mm and 15mm widths and are supplied in 1 m (3'3") and 2 m (6'6") lengths. Upon request they can be cut to custom lengths and punched with holes or perforations.

#### DIN35

| Туре         | Cat. No.      | Length | Std. Pk. |
|--------------|---------------|--------|----------|
| Perforated   | CA701-15/S-2M | 2m     | 10       |
| Steel        | CA701-15/S    | 1m     | 20       |
| Unperforated | CA701-15-2M   | 2m     | 10       |
| Steel        | CA701-15      | 1m     | 20       |