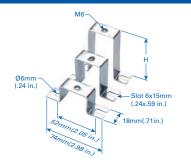

### **Support Brackets**

Support Brackets elevate DIN Rails away from the panel to facilitate component mounting and to increase wiring access. Angled brackets tilt the rail by 35° to improve visibility. Straight brackets are available in three heights for optimum positioning of the rail.

Brackets mount with 2 screws to any panel or flat surface and have tapped center holes for rail mounting. Bracket material is steel, zinc plated yellow chromated.

## TSTW

Complete with rail mounting hardware: including one screw & one locknut

| Height | Cat. No. | Std. Pk. |
|--------|----------|----------|
| 1"     | CA703    | 25       |
| 2"     | CA803    | 25       |
| 3"     | CA903    | 25       |