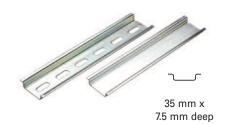

Standard rails are made of steel with zinc plating and chromate passivation and are available in various configurations.

DIN Rails are available in 35mm (7.5 and 15mm deep), 32mm and 15mm widths and are supplied in 1 m (3'3") and 2 m (6'6") lengths. Upon request they can be cut to custom lengths and punched with holes or perforations.

- 35mm, 32mm, 15mm
- Perforated or unperforated
- Rail material is steel with electrolytic zinc plating

DIN35

| Туре         | Cat. No.   | Length | Std. Pk. |
|--------------|------------|--------|----------|
| Perforated   | 2511120    | 2m     | 20       |
| Steel        | 2511120/1M | 1m     | 40       |
| Unperforated | 2511110    | 2m     | 20       |
| Steel        | 2511110/1M | 1m     | 40       |