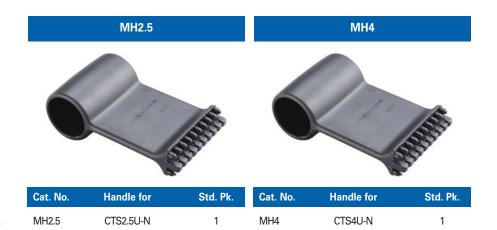

## **Mounting Handle**

x = mx = 2m

Mounting handle is used for mounting 10 terminal blocks on a DIN rail, thus saving considerable time. Specially designed pins in the mounting handle grip the terminal blocks when pressed against entry.

See page 8 for appropriate terminal blocks.