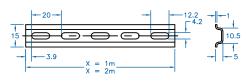

## **Terminal Block Accessories**

Altech®

DIN15

| 3  | 32 m | m x  |
|----|------|------|
| 15 | mm   | deep |

Туре

-15

| Туре         | Cat. No.   | Length | Std. Pk. |
|--------------|------------|--------|----------|
| Perforated   | 2511160    | 2m     | 10       |
| Steel        | 2511160/1M | 1m     | 20       |
| Unperforated | 2511150    | 2m     | 10       |
| Steel        | 2511150/1M | 1m     | 20       |