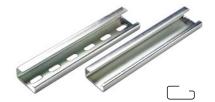

## **Terminal Block Accessories**

Altech®

DIN15

| 3  | 32 m | m x  |
|----|------|------|
| 15 | mm   | deep |

Туре

-15

| Туре         | Cat. No.   | Length | Std. Pk. |
|--------------|------------|--------|----------|
| Perforated   | 2511160    | 2m     | 10       |
| Steel        | 2511160/1M | 1m     | 20       |
| Unperforated | 2511150    | 2m     | 10       |
| Steel        | 2511150/1M | 1m     | 20       |