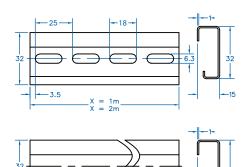

## **Terminal Block Accessories**

Altech®

DIN15

| 3  | 32 m | m x  |
|----|------|------|
| 15 | mm   | deep |

Туре

-15

| Туре         | Cat. No.   | Length | Std. Pk. |
|--------------|------------|--------|----------|
| Perforated   | 2511160    | 2m     | 10       |
| Steel        | 2511160/1M | 1m     | 20       |
| Unperforated | 2511150    | 2m     | 10       |
| Steel        | 2511150/1M | 1m     | 20       |