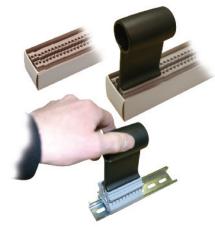

## **Mounting Handle**

x = mx = 2m

Mounting handle is used for mounting 10 terminal blocks on a DIN rail, thus saving considerable time. Specially designed pins in the mounting handle grip the terminal blocks when pressed against entry.