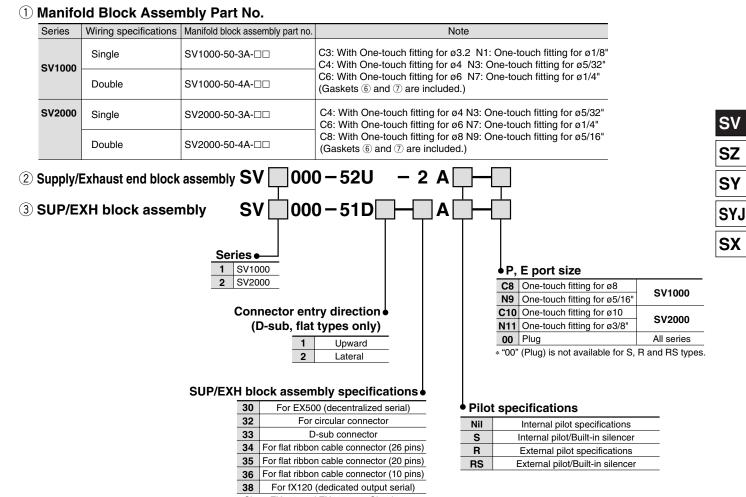

\* Since EX500 and EX120 type SI units are not included, order them separately.

| No. | Description                  | Part no.              |             | Note                                               |
|-----|------------------------------|-----------------------|-------------|----------------------------------------------------|
|     |                              | SV1000                | SV2000      | NOLE                                               |
| (4) | Series EX500 SI unit         | Refer to page 1-2-26. |             |                                                    |
| (5) | Series EX120 SI unit         | Refer to page 1-2-44. |             |                                                    |
| 6   | Gasket                       | SX3000-57-4           | SX50