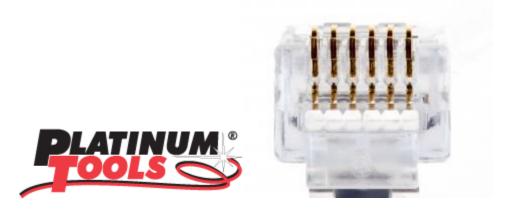

### **Product Overview**

**Product Number: 100026** 

The new, patented EZ-RJ12/11 Connector simplifies twisted pair terminations by allowing the wires to be inserted through the connector and out the front. This allows the technician to easily verify the proper wiring order prior to termination. Use the EZ-RJPRO HD<sup>™</sup> Crimp Tool (P/N 100054) for single cycle crimping and trimming of the excess wire. FCC compliant and UL rated. Made in the USA. Patented.