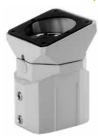

## **FLANGE COUPLING, 15-DEGREE**

Coupling can rotate 300 degrees. Maintenance-free bearing is steel and polyamide. Enclosure is mounted at a 15-degree incline angle. Cast aluminum with RAL 7035 light-gray polyester powder paint finish. Installation hardware, mounting fasteners and gaskets included.

**BULLETIN: CS4** 