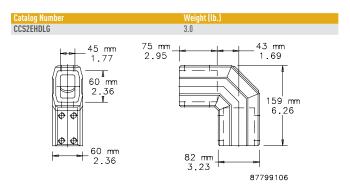

## **HEAVY DUTY ELBOW**

Elbow is made of aluminum with increased wall thickness for additional strength and support. Setscrews for tube adjustment. Cast aluminum with RAL 7035 light-gray polyester powder paint finish. All installation hardware and gasket included.

**BULLETIN: CS4** 