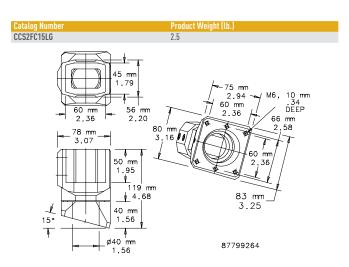

## **FLANGE COUPLING, 15-DEGREE**

Coupling can rotate 300 degrees. Maintenance-free bearing is steel and polyamide. Enclosure is mounted at a 15-degree incline angle. Cast aluminum with RAL 7035 light-gray polyester powder paint finish. Installation hardware, mounting fasteners and gaskets included.

**BULLETIN: CS4** 