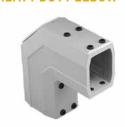

## **HEAVY DUTY ELBOW**

Elbow is made of aluminum with increased wall thickness for additional strength and support. Setscrews for tube adjustment. Cast aluminum with RAL 7035 light-gray polyester powder paint finish. All installation hardware and gasket included.

**BULLETIN: CS4** 