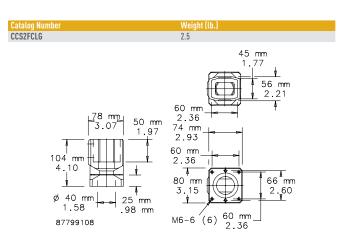

## **HEAVY DUTY ELBOW**

Elbow is made of aluminum with increased wall thickness for additional strength and support. Setscrews for tube adjustment. Cast aluminum with RAL 7035 light-gray polyester powder paint finish. All installation hardware and gasket included.