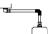

## **FLANGE COUPLING, 15-DEGREE**

Coupling can rotate 300 degrees. Maintenance-free bearing is steel and polyamide. Enclosure is mounted at a 15-degree incline angle. Cast aluminum with RAL 7035 light-gray polyester powder paint finish. Installation hardware, mounting fasteners and gaskets included.

**BULLETIN: CS4** 