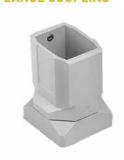

## **FLANGE COUPLING**

Coupling can rotate 300 degrees. Maintenance-free bearing is steel and polyamide. Cast aluminum with RAL 7035 light-gray polyester powder paint finish. Installation hardware, mounting fasteners and gasket included.

**BULLETIN: CS4** 