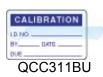

## Calibration

Label Text:

Labels with Covers

# LABEL, COVERALL, MINI, CALIBRATION BLUE

| Unit Type:       | Book of 144 Labels |
|------------------|--------------------|
| Height (inches): | 1                  |
| Width (inches):  | 0.625              |
| Shape:           | Rectangle          |
| Weight (pounds): | 0.107              |
| Material Type: 🅜 | Vinyl              |
| Material Color:  | White              |
| Printed Color:   | Blue               |
| Adhesive:        | Permanent          |

CALIBRATION

Coverall™ Calibration Labels - 2 sizes, 13 colors

These labels are designed for use on gages and instruments that are subjected to constant handling, cutting oils, or chemicals. They consist of a clear polyester cover prepositioned at the top of a vinyl calibration label with permanent adhesive. The cover protects your written information against cutting oils and chemicals, and the permanent adhesive keeps the label in place. Our customers tell us these labels really work well on the shop floor. Use these labels on flat or slightly curved surfaces. For cylindrical surfaces, like handles, use Wrap-up<sup>™</sup> labels.

#### Can't find what you're looking for? try our PowerSearch

•Available in 13 colors for color control of calibration interval •Self-laminating clear cover protects you data from tampering, weathering, smearing, chemicals, and abrasion Two sizes to fit space available ·Easy to write on or stamp on