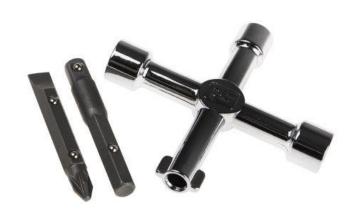

## **Finish Options**

Chrome - RS Stock no: 439-3019

Matt - RS Stock no: 439-3025

RS Pro multi-purpose cabinet key. Four position arm tool, offering five differing drive possibilities. This universal cross key is made of alloy with excellent workmanship and durability. Key holes with square, triangle and circle shapes suitable for many especially radiators and electric control cabinet. Compact size, easy to carry and store, an essential tool for maintenance applications.

## **Features and Benefits**

- 6.5 mm and 8.1 mm square sockets
- 6.4 mm (1/4 in) AF Hex socket
- 9.8 mm triangular socket
- 9 mm winged key drive.
- Hex to ¼ in square drive adapter
- 7 mm slotted blade
- Pozidriv drive screwdriver bit