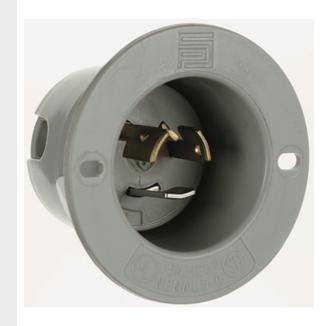

# 15 Amp NEMA L515 Flanged Inlet, Gray

4716SS

features & benefits

Turnlok Flanged Inlet 3wire 15amp 125volt Grounding

- Interior components constructed of high-grade brass material for physical and electrical integrity.
- High-impact thermoplastic housing withstands on-the-job abuse.
- Ratings and NEMA configurations are clearly visible on flange face, for fast I.D. while in use.