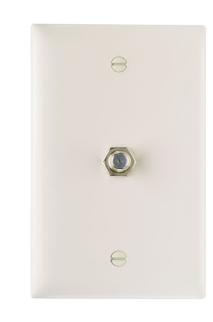

# Communication Device

TPCATVLA

Single gang, f type coax connector with wall plate. Light Almond.

# features & benefits

- Mar-resistant wall plate.
- Fits standard size single gang electrical box.
- Wall plate dimension is Standard size.
- Nickel-plated steel.
- Connector is threaded at each end.