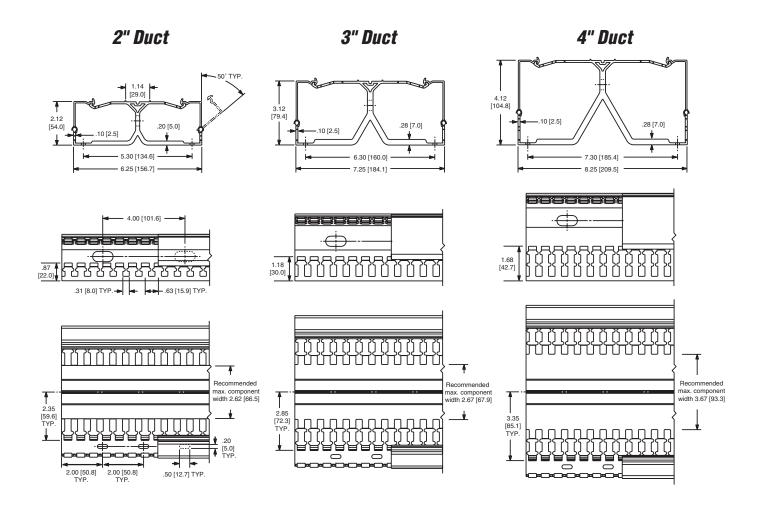

The unique design raises components from the panel surface for easier component access and faster connections. Three sizes of the DIN Rail Wiring Duct base are compatible with common DIN rail and DIN mount components<sup>1</sup> to satisfy a wide range of applications.

<sup>&</sup>lt;sup>1</sup> Compatible components include but not limited to DIN mount terminal blocks, cube relays, interface modules, and fuse blocks and circuit breaker, small PLC I/O modules. Component compatibility is limited by overall size, compared to product platform size, and a maximum component weight of 4 lbs. per foot.