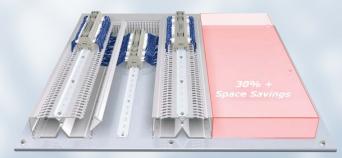

## DIN Rail Wiring Duct Panel Layout with 30% Space Savings

- Space saving design allows positioning of DIN rail and components directly above an integrated wire management channel for up to a 30% smaller footprint
- Provides increased design flexibility and component access for easier installation and maintenance
- DIN rail mounts directly to wiring duct with plastic thread cutting screws for up to 40% faster duct and rail installation and reduced labor costs<sup>2</sup>
- Compatible with 35mm or 15mm DIN rail and many DIN rail mount components for design flexibility¹

## PanelMax™ DIN Rail Wiring Duct