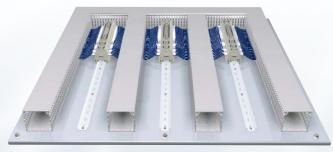

## Conventional Wiring Duct Panel Layout

Achieve Panel Space Optimization with Panel Max™ DIN Rail Wiring Duct

PANDUIT® PANELMAX™ DIN Rail Wiring Duct is an innovative wire management solution that maximizes space utilization within industrial enclosures, for flexibility in panel layout and reduced material and installation costs.

The unique design raises components from the panel surface for easier component access and faster connections. Three sizes of the DIN Rail Wiring Duct base are compatible with common DIN rail and DIN mount components<sup>1</sup> to satisfy a wide range of applications.