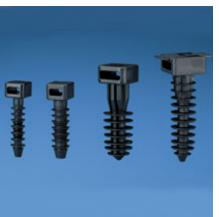

## MPMWH32-L0

• Used to secure wire cable or tubing to masonry surfaces. Installed quickly into pre-drilled holes. Design holds bundle securely.

| <ul><li>Part Number</li></ul>               | MPMWH32-L0                                          |
|---------------------------------------------|-----------------------------------------------------|
| <ul> <li>RoHS Compliancy Status</li> </ul>  | Compliant                                           |
| ■ Part Description                          | Masonry Push Barb Cable Tie Mount                   |
| <ul><li>Product Type</li></ul>              | Cable Tie Mounts - Push Mount                       |
| <ul><li>Material</li></ul>                  | Impact Modified Weather Resistant Nylon 6.6         |
| ■ Color                                     | Black                                               |
| <ul><li>Height (In.)</li></ul>              | .28                                                 |
| <ul><li>Height (mm)</li></ul>               | 7.1                                                 |
| ■ Length (mm)                               | 35.8                                                |
| ■ Width (In.)                               | .58                                                 |
| <ul><li>Width (mm)</li></ul>                | 14.7                                                |
| ■ CE Compliant                              | CT-ACC4 / 10.96                                     |
| <ul><li>Environment</li></ul>               | Outdoors                                            |
| ■ Grip Length (In.)                         | 1.41                                                |
| <ul><li>Grip Length (mm)</li></ul>          | 35.8                                                |
| <ul><li>Hole Diameter (In.)</li></ul>       | .32                                                 |
| <ul><li>Hole Diameter (mm)</li></ul>        | 8.0                                                 |
| <ul><li>Max. Bundle Diameter (mm)</li></ul> | 8.4                                                 |
| <ul> <li>Mounting Method</li> </ul>         | Tree Barb                                           |
| <ul> <li>Pricing Description</li> </ul>     | Masonry Push Mount, Standard, .31" (7.9mm) Hole, BL |
| <ul><li>Thickness (In.)</li></ul>           | .57                                                 |
| <ul><li>Thickness (mm)</li></ul>            | 14.5                                                |
| <ul><li>Used With Cable Ties</li></ul>      | M, I, S, HS, LH, H, HLM                             |
| <ul><li>Min. Order UOM</li></ul>            | PC                                                  |
| <ul><li>Min. Order Qty.</li></ul>           | 50                                                  |
| ■ BOM Qty. (# of Pkgs.)                     |                                                     |