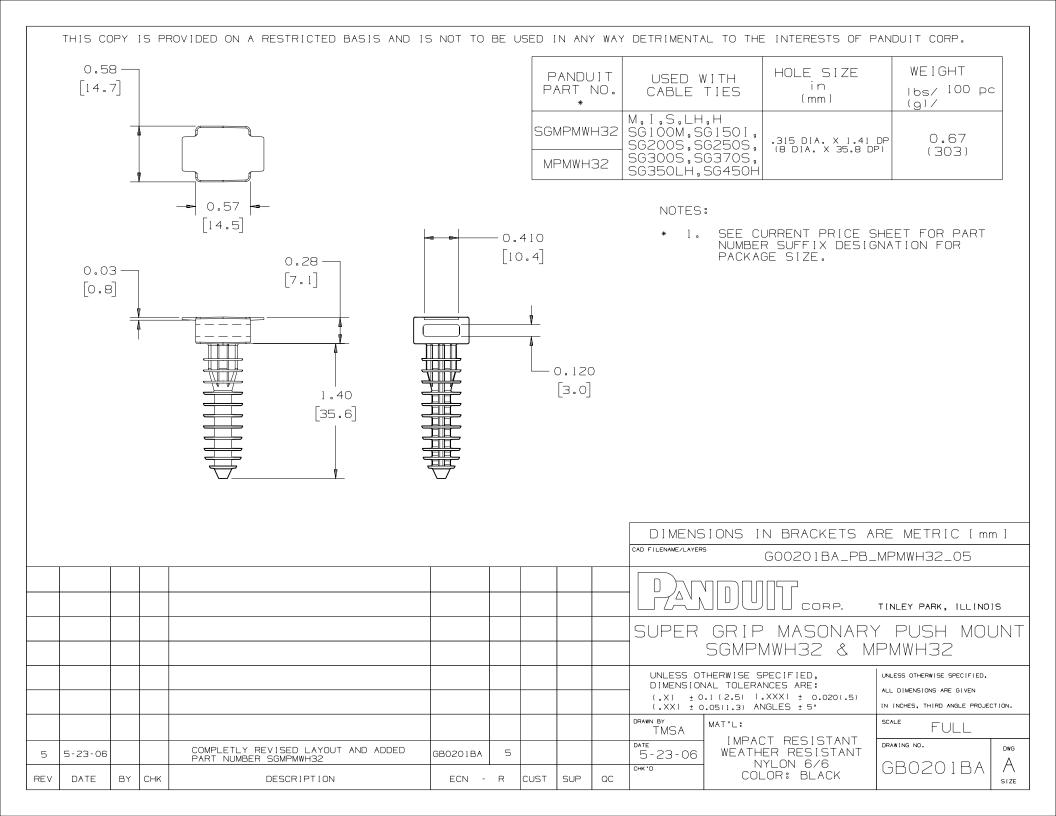

## MPMWH32-L0

• Used to secure wire cable or tubing to masonry surfaces. Installed quickly into pre-drilled holes. Design holds bundle securely.

| <ul><li>Part Number</li></ul>               | MPMWH32-L0                                          |
|---------------------------------------------|-----------------------------------------------------|
| <ul> <li>RoHS Compliancy Status</li> </ul>  | Compliant                                           |
| ■ Part Description                          | Masonry Push Barb Cable Tie Mount                   |
| <ul><li>Product Type</li></ul>              | Cable Tie Mounts - Push Mount                       |
| <ul><li>Material</li></ul>                  | Impact Modified Weather Resistant Nylon 6.6         |
| ■ Color                                     | Black                                               |
| <ul><li>Height (In.)</li></ul>              | .28                                                 |
| <ul><li>Height (mm)</li></ul>               | 7.1                                                 |
| ■ Length (mm)                               | 35.8                                                |
| ■ Width (In.)                               | .58                                                 |
| <ul><li>Width (mm)</li></ul>                | 14.7                                                |
| ■ CE Compliant                              | CT-ACC4 / 10.96                                     |
| <ul><li>Environment</li></ul>               | Outdoors                                            |
| ■ Grip Length (In.)                         | 1.41                                                |
| <ul><li>Grip Length (mm)</li></ul>          | 35.8                                                |
| <ul><li>Hole Diameter (In.)</li></ul>       | .32                                                 |
| <ul><li>Hole Diameter (mm)</li></ul>        | 8.0                                                 |
| <ul><li>Max. Bundle Diameter (mm)</li></ul> | 8.4                                                 |
| <ul> <li>Mounting Method</li> </ul>         | Tree Barb                                           |
| <ul> <li>Pricing Description</li> </ul>     | Masonry Push Mount, Standard, .31" (7.9mm) Hole, BL |
| <ul><li>Thickness (In.)</li></ul>           | .57                                                 |
| <ul><li>Thickness (mm)</li></ul>            | 14.5                                                |
| <ul><li>Used With Cable Ties</li></ul>      | M, I, S, HS, LH, H, HLM                             |
| <ul><li>Min. Order UOM</li></ul>            | PC                                                  |
| <ul><li>Min. Order Qty.</li></ul>           | 50                                                  |
| ■ BOM Qty. (# of Pkgs.)                     |                                                     |