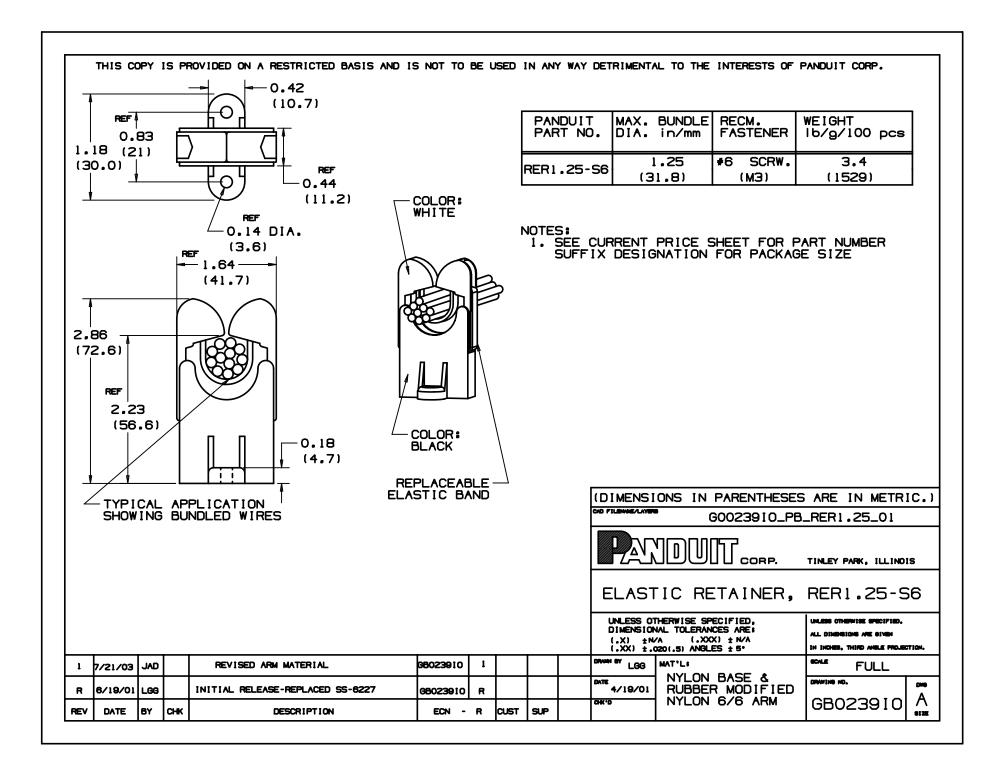

## RER1.25-S6-X

• As wires are individually inserted, the bundle is pre-formed. When harness is complete it can be easily snapped out. Three sizes available for 1/2" (12.7mm) 3/4" (19.0mm) and 1 1/4" (31.7mm) bundles.

| RoHS Compliancy Status Part Description Harness Board Elastic Bund Product Type Harness Board Accessories Material Nylon 6.6 Color Black Base, White Arm Height (In.) 2.86 Height (mm) 72.6 Length (In.) 1.18 Length (mm) 30.0 Width (In.) 41.7 Arm Color White Arm Material Acetal Base Color Black Base Material Nylon Environment Indoors Hole Space (In.) Max. Bundle Diameter (In.) Screw Size #6 (M3) Screw Size #6 (M3) Screw Size Metric  Mylon Elastic Retainer, Rep,1.25" Screw Size #6 (M3) Screw Size Metric  Marness Board Elastic Bund Accessories Nylon 6.6  Accessories Nylon 6.6  Accessories Acc |                            |                                       |           |
|--------------------------------------------------------------------------------------------------------------------------------------------------------------------------------------------------------------------------------------------------------------------------------------------------------------------------------------------------------------------------------------------------------------------------------------------------------------------------------------------------------------------------------------------------------------------------------------------------------------------------------------------------------------------------------------------------------------------------------------------------------------------------------------------------------------------------------------------------------------------------------------------------------------------------------------------------------------------------------------------------------------------------------------------------------------------------------------------------------------------------------------------------------------------------------------------------------------------------------------------------------------------------------------------------------------------------------------------------------------------------------------------------------------------------------------------------------------------------------------------------------------------------------------------------------------------------------------------------------------------------------------------------------------------------------------------------------------------------------------------------------------------------------------------------------------------------------------------------------------------------------------------------------------------------------------------------------------------------------------------------------------------------------------------------------------------------------------------------------------------------------|----------------------------|---------------------------------------|-----------|
| Part Description Harness Board Elastic Bun Product Type Harness Board Accessorie Material Nylon 6.6  Color Black Base, White Arm Height (In.) 2.86 Height (mm) 72.6 Length (mm) 30.0 Width (In.) 1.64 Width (mm) 41.7 Arm Color White Arm Material Acetal Base Color Black Base Material Nylon Environment Indoors Hole Space (In.) .83 Max. Bundle Diameter (In.) 1.25 Max. Bundle Diameter (mm) 31.8 Mounting Method Two #6 (M3) Screws Pricing Description Elastic Retainer, Rep,1.25 Screw Size #6 (M3) Screw Size Metric M3                                                                                                                                                                                                                                                                                                                                                                                                                                                                                                                                                                                                                                                                                                                                                                                                                                                                                                                                                                                                                                                                                                                                                                                                                                                                                                                                                                                                                                                                                                                                                                                               | Part Number                | RER1.25-S6-X                          |           |
| Product Type Harness Board Accessories Material Nylon 6.6 Color Black Base, White Arm Height (In.) 2.86 Height (mm) 72.6 Length (In.) 1.18 Length (mm) 30.0 Width (In.) 1.64 Width (mm) 41.7 Arm Color White Arm Material Acetal Base Color Black Base Material Nylon Environment Indoors Hole Space (In.) .83 Max. Bundle Diameter (In.) 1.25 Max. Bundle Diameter (mm) 31.8 Mounting Method Two #6 (M3) Screws Pricing Description Elastic Retainer, Rep,1.25" (Screw Size #6 (M3) Screw Size #6 (M3)                                                                                                                                                                                                                                                                                                                                                                                                                                                                                                                                                                                                                                                                                                                                                                                                                                                                                                                                                                                                                                                                                                                                                                                                                                                                                                                                                                                                                                                                                                                                                                                                                        | RoHS Compliancy Status     | RoHS directive is not applied         | Ca        |
| Material  Color  Black Base, White Arm  Height (In.)  2.86  Height (mm)  72.6  Length (In.)  1.18  Length (mm)  30.0  Width (In.)  1.64  Width (mm)  41.7  Arm Color  White  Arm Material  Base Color  Black  Base Material  Nylon  Environment  Indoors  Hole Space (In.)  Max. Bundle Diameter (In.)  Max. Bundle Diameter (mm)  Screw Size  #6 (M3)  Screw Size Metric  Max. Bundle Maxed Max | Part Description           | Harness Board Elastic Bundle Retainer |           |
| Color Black Base, White Arm  Height (In.) 2.86  Height (mm) 72.6  Length (In.) 1.18  Length (mm) 30.0  Width (In.) 1.64  Width (mm) 41.7  Arm Color White  Arm Material Acetal  Base Color Black  Base Material Nylon  Environment Indoors  Hole Space (In.) .83  Max. Bundle Diameter (In.) 1.25  Max. Bundle Diameter (mm) 31.8  Mounting Method Two #6 (M3) Screws  Pricing Description Elastic Retainer, Rep,1.25" (3-2)  Screw Size #6 (M3)  Screw Size Metric M3                                                                                                                                                                                                                                                                                                                                                                                                                                                                                                                                                                                                                                                                                                                                                                                                                                                                                                                                                                                                                                                                                                                                                                                                                                                                                                                                                                                                                                                                                                                                                                                                                                                         | Product Type               | Harness Board Accessories             |           |
| Height (In.)  Height (mm)  72.6  Length (In.)  1.18  Length (mm)  30.0  Width (In.)  1.64  Width (mm)  41.7  Arm Color  White  Arm Material  Base Color  Black  Base Material  Nylon  Environment  Indoors  Hole Space (In.)  83  Max. Bundle Diameter (In.)  1.25  Max. Bundle Diameter (mm)  31.8  Mounting Method  Two #6 (M3) Screws  Pricing Description  Elastic Retainer, Rep,1.25" (31)  Screw Size  #6 (M3)  Screw Size Metric  M3                                                                                                                                                                                                                                                                                                                                                                                                                                                                                                                                                                                                                                                                                                                                                                                                                                                                                                                                                                                                                                                                                                                                                                                                                                                                                                                                                                                                                                                                                                                                                                                                                                                                                    | Material                   | Nylon 6.6                             |           |
| Height (mm) 72.6  Length (ln.) 1.18  Length (mm) 30.0  Width (ln.) 1.64  Width (mm) 41.7  Arm Color White  Arm Material Acetal  Base Color Black  Base Material Nylon  Environment Indoors  Hole Space (In.) .83  Max. Bundle Diameter (In.) 1.25  Max. Bundle Diameter (mm) 31.8  Mounting Method Two #6 (M3) Screws  Pricing Description Elastic Retainer, Rep,1.25" (31)  Screw Size #6 (M3)  Screw Size Metric M3                                                                                                                                                                                                                                                                                                                                                                                                                                                                                                                                                                                                                                                                                                                                                                                                                                                                                                                                                                                                                                                                                                                                                                                                                                                                                                                                                                                                                                                                                                                                                                                                                                                                                                          | Color                      | Black Base, White Arm                 |           |
| Length (In.) 1.18 Length (mm) 30.0 Width (In.) 1.64 Width (mm) 41.7 Arm Color White Arm Material Acetal Base Color Black Base Material Nylon Environment Indoors Hole Space (In.) .83 Max. Bundle Diameter (In.) 1.25 Max. Bundle Diameter (mm) 31.8 Mounting Method Two #6 (M3) Screws Pricing Description Elastic Retainer, Rep,1.25" (31.65) Screw Size #6 (M3) Screw Size Metric M3                                                                                                                                                                                                                                                                                                                                                                                                                                                                                                                                                                                                                                                                                                                                                                                                                                                                                                                                                                                                                                                                                                                                                                                                                                                                                                                                                                                                                                                                                                                                                                                                                                                                                                                                        | Height (In.)               | 2.86                                  |           |
| Length (mm) 30.0  Width (In.) 1.64  Width (mm) 41.7  Arm Color White  Arm Material Acetal  Base Color Black  Base Material Nylon  Environment Indoors  Hole Space (In.) .83  Max. Bundle Diameter (In.) 1.25  Max. Bundle Diameter (mm) 31.8  Mounting Method Two #6 (M3) Screws  Pricing Description Elastic Retainer, Rep,1.25" (31.8  Screw Size #6 (M3)  Screw Size Metric M3                                                                                                                                                                                                                                                                                                                                                                                                                                                                                                                                                                                                                                                                                                                                                                                                                                                                                                                                                                                                                                                                                                                                                                                                                                                                                                                                                                                                                                                                                                                                                                                                                                                                                                                                              | Height (mm)                | 72.6                                  |           |
| Width (In.) 1.64 Width (mm) 41.7 Arm Color White Arm Material Acetal Base Color Black Base Material Nylon Environment Indoors Hole Space (In.) .83 Max. Bundle Diameter (In.) 1.25 Max. Bundle Diameter (mm) 31.8 Mounting Method Two #6 (M3) Screws Pricing Description Elastic Retainer, Rep,1.25" (31.8) Screw Size #6 (M3) Screw Size Metric M3                                                                                                                                                                                                                                                                                                                                                                                                                                                                                                                                                                                                                                                                                                                                                                                                                                                                                                                                                                                                                                                                                                                                                                                                                                                                                                                                                                                                                                                                                                                                                                                                                                                                                                                                                                            | Length (In.)               | 1.18                                  |           |
| Width (mm) 41.7  Arm Color White  Arm Material Acetal  Base Color Black  Base Material Nylon  Environment Indoors  Hole Space (In.) .83  Max. Bundle Diameter (In.) 1.25  Max. Bundle Diameter (mm) 31.8  Mounting Method Two #6 (M3) Screws  Pricing Description Elastic Retainer, Rep,1.25" (31.8)  Screw Size #6 (M3)  Screw Size Metric M3                                                                                                                                                                                                                                                                                                                                                                                                                                                                                                                                                                                                                                                                                                                                                                                                                                                                                                                                                                                                                                                                                                                                                                                                                                                                                                                                                                                                                                                                                                                                                                                                                                                                                                                                                                                 | Length (mm)                | 30.0                                  |           |
| Arm Color White Arm Material Acetal Base Color Black Base Material Nylon Environment Indoors Hole Space (In.) .83 Max. Bundle Diameter (In.) 1.25 Max. Bundle Diameter (mm) 31.8 Mounting Method Two #6 (M3) Screws Pricing Description Elastic Retainer, Rep,1.25" (31.8) Screw Size #6 (M3) Screw Size Metric M3                                                                                                                                                                                                                                                                                                                                                                                                                                                                                                                                                                                                                                                                                                                                                                                                                                                                                                                                                                                                                                                                                                                                                                                                                                                                                                                                                                                                                                                                                                                                                                                                                                                                                                                                                                                                             | Width (In.)                | 1.64                                  |           |
| Arm Material Acetal Base Color Black Base Material Nylon Environment Indoors Hole Space (In.) .83 Max. Bundle Diameter (In.) 1.25 Max. Bundle Diameter (mm) 31.8 Mounting Method Two #6 (M3) Screws Pricing Description Elastic Retainer, Rep,1.25" (31.8) Screw Size #6 (M3) Screw Size Metric M3                                                                                                                                                                                                                                                                                                                                                                                                                                                                                                                                                                                                                                                                                                                                                                                                                                                                                                                                                                                                                                                                                                                                                                                                                                                                                                                                                                                                                                                                                                                                                                                                                                                                                                                                                                                                                             | Width (mm)                 | 41.7                                  |           |
| Base Color  Base Material  Nylon  Environment  Indoors  Hole Space (In.)  Max. Bundle Diameter (In.)  Max. Bundle Diameter (mm)  31.8  Mounting Method  Two #6 (M3) Screws  Pricing Description  Elastic Retainer, Rep,1.25" (31.8)  Screw Size  #6 (M3)  Screw Size Metric  M3                                                                                                                                                                                                                                                                                                                                                                                                                                                                                                                                                                                                                                                                                                                                                                                                                                                                                                                                                                                                                                                                                                                                                                                                                                                                                                                                                                                                                                                                                                                                                                                                                                                                                                                                                                                                                                                | Arm Color                  | White                                 |           |
| Base Material Nylon  Environment Indoors  Hole Space (In.) .83  Max. Bundle Diameter (In.) 1.25  Max. Bundle Diameter (mm) 31.8  Mounting Method Two #6 (M3) Screws  Pricing Description Elastic Retainer, Rep,1.25" (31.8)  Screw Size #6 (M3)  Screw Size Metric M3                                                                                                                                                                                                                                                                                                                                                                                                                                                                                                                                                                                                                                                                                                                                                                                                                                                                                                                                                                                                                                                                                                                                                                                                                                                                                                                                                                                                                                                                                                                                                                                                                                                                                                                                                                                                                                                          | Arm Material               | Acetal                                |           |
| Environment Indoors  Hole Space (In.) .83  Max. Bundle Diameter (In.) 1.25  Max. Bundle Diameter (mm) 31.8  Mounting Method Two #6 (M3) Screws  Pricing Description Elastic Retainer, Rep,1.25" (31.8)  Screw Size #6 (M3)  Screw Size Metric M3                                                                                                                                                                                                                                                                                                                                                                                                                                                                                                                                                                                                                                                                                                                                                                                                                                                                                                                                                                                                                                                                                                                                                                                                                                                                                                                                                                                                                                                                                                                                                                                                                                                                                                                                                                                                                                                                               | Base Color                 | Black                                 |           |
| Hole Space (In.)  Max. Bundle Diameter (In.)  Max. Bundle Diameter (mm) 31.8  Mounting Method  Two #6 (M3) Screws  Pricing Description  Elastic Retainer, Rep,1.25" (31.8)  Screw Size  #6 (M3)  Screw Size Metric  M3                                                                                                                                                                                                                                                                                                                                                                                                                                                                                                                                                                                                                                                                                                                                                                                                                                                                                                                                                                                                                                                                                                                                                                                                                                                                                                                                                                                                                                                                                                                                                                                                                                                                                                                                                                                                                                                                                                         | Base Material              | Nylon                                 |           |
| Max. Bundle Diameter (In.) 1.25  Max. Bundle Diameter (mm) 31.8  Mounting Method Two #6 (M3) Screws  Pricing Description Elastic Retainer, Rep,1.25" (31.8)  Screw Size #6 (M3)  Screw Size Metric M3                                                                                                                                                                                                                                                                                                                                                                                                                                                                                                                                                                                                                                                                                                                                                                                                                                                                                                                                                                                                                                                                                                                                                                                                                                                                                                                                                                                                                                                                                                                                                                                                                                                                                                                                                                                                                                                                                                                          | Environment                | Indoors                               |           |
| Max. Bundle Diameter (mm) 31.8  Mounting Method Two #6 (M3) Screws  Pricing Description Elastic Retainer, Rep,1.25" (31.8  Screw Size #6 (M3)  Screw Size Metric M3                                                                                                                                                                                                                                                                                                                                                                                                                                                                                                                                                                                                                                                                                                                                                                                                                                                                                                                                                                                                                                                                                                                                                                                                                                                                                                                                                                                                                                                                                                                                                                                                                                                                                                                                                                                                                                                                                                                                                            | Hole Space (In.)           | .83                                   |           |
| Mounting Method Two #6 (M3) Screws Pricing Description Elastic Retainer, Rep,1.25" (31.8 Screw Size #6 (M3) Screw Size Metric M3                                                                                                                                                                                                                                                                                                                                                                                                                                                                                                                                                                                                                                                                                                                                                                                                                                                                                                                                                                                                                                                                                                                                                                                                                                                                                                                                                                                                                                                                                                                                                                                                                                                                                                                                                                                                                                                                                                                                                                                               | Max. Bundle Diameter (In.) | 1.25                                  |           |
| Pricing Description Elastic Retainer, Rep,1.25" (31.8 Screw Size #6 (M3) Screw Size Metric M3                                                                                                                                                                                                                                                                                                                                                                                                                                                                                                                                                                                                                                                                                                                                                                                                                                                                                                                                                                                                                                                                                                                                                                                                                                                                                                                                                                                                                                                                                                                                                                                                                                                                                                                                                                                                                                                                                                                                                                                                                                  | Max. Bundle Diameter (mm)  | 31.8                                  |           |
| Screw Size #6 (M3) Screw Size Metric M3                                                                                                                                                                                                                                                                                                                                                                                                                                                                                                                                                                                                                                                                                                                                                                                                                                                                                                                                                                                                                                                                                                                                                                                                                                                                                                                                                                                                                                                                                                                                                                                                                                                                                                                                                                                                                                                                                                                                                                                                                                                                                        | Mounting Method            | Two #6 (M3) Screws                    |           |
| Screw Size Metric M3                                                                                                                                                                                                                                                                                                                                                                                                                                                                                                                                                                                                                                                                                                                                                                                                                                                                                                                                                                                                                                                                                                                                                                                                                                                                                                                                                                                                                                                                                                                                                                                                                                                                                                                                                                                                                                                                                                                                                                                                                                                                                                           | Pricing Description        | Elastic Retainer, Rep,1.25            | ' (31.8mm |
|                                                                                                                                                                                                                                                                                                                                                                                                                                                                                                                                                                                                                                                                                                                                                                                                                                                                                                                                                                                                                                                                                                                                                                                                                                                                                                                                                                                                                                                                                                                                                                                                                                                                                                                                                                                                                                                                                                                                                                                                                                                                                                                                | Screw Size                 | #6 (M3)                               |           |
| Min. Order UOM PC                                                                                                                                                                                                                                                                                                                                                                                                                                                                                                                                                                                                                                                                                                                                                                                                                                                                                                                                                                                                                                                                                                                                                                                                                                                                                                                                                                                                                                                                                                                                                                                                                                                                                                                                                                                                                                                                                                                                                                                                                                                                                                              | Screw Size Metric          | M3                                    |           |
|                                                                                                                                                                                                                                                                                                                                                                                                                                                                                                                                                                                                                                                                                                                                                                                                                                                                                                                                                                                                                                                                                                                                                                                                                                                                                                                                                                                                                                                                                                                                                                                                                                                                                                                                                                                                                                                                                                                                                                                                                                                                                                                                | Min. Order UOM             | PC                                    |           |
| Min. Order Qty. 10                                                                                                                                                                                                                                                                                                                                                                                                                                                                                                                                                                                                                                                                                                                                                                                                                                                                                                                                                                                                                                                                                                                                                                                                                                                                                                                                                                                                                                                                                                                                                                                                                                                                                                                                                                                                                                                                                                                                                                                                                                                                                                             | Min. Order Qty.            | 10                                    |           |