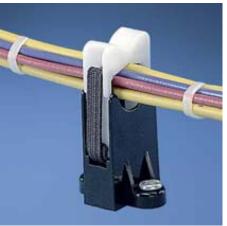

## RER1.25-S6-X

• As wires are individually inserted, the bundle is pre-formed. When harness is complete it can be easily snapped out. Three sizes available for 1/2" (12.7mm) 3/4" (19.0mm) and 1 1/4" (31.7mm) bundles.

| RoHS Compliancy Status Part Description Harness Board Elastic Bund Product Type Harness Board Accessories Material Nylon 6.6 Color Black Base, White Arm Height (In.) 2.86 Height (mm) 72.6 Length (In.) 1.18 Length (mm) 30.0 Width (In.) 41.7 Arm Color White Arm Material Acetal Base Color Black Base Material Nylon Environment Indoors Hole Space (In.) Max. Bundle Diameter (In.) Screw Size #6 (M3) Screw Size #6 (M3) Screw Size Metric  Mylon Elastic Retainer, Rep,1.25" Screw Size #6 (M3) Screw Size Metric  Marness Board Elastic Bund Accessories Nylon 6.6  Accessories Nylon 6.6  Accessories Acc |                            |                                       |           |
|--------------------------------------------------------------------------------------------------------------------------------------------------------------------------------------------------------------------------------------------------------------------------------------------------------------------------------------------------------------------------------------------------------------------------------------------------------------------------------------------------------------------------------------------------------------------------------------------------------------------------------------------------------------------------------------------------------------------------------------------------------------------------------------------------------------------------------------------------------------------------------------------------------------------------------------------------------------------------------------------------------------------------------------------------------------------------------------------------------------------------------------------------------------------------------------------------------------------------------------------------------------------------------------------------------------------------------------------------------------------------------------------------------------------------------------------------------------------------------------------------------------------------------------------------------------------------------------------------------------------------------------------------------------------------------------------------------------------------------------------------------------------------------------------------------------------------------------------------------------------------------------------------------------------------------------------------------------------------------------------------------------------------------------------------------------------------------------------------------------------------------|----------------------------|---------------------------------------|-----------|
| Part Description Harness Board Elastic Bun Product Type Harness Board Accessorie Material Nylon 6.6  Color Black Base, White Arm Height (In.) 2.86 Height (mm) 72.6 Length (mm) 30.0 Width (In.) 1.64 Width (mm) 41.7 Arm Color White Arm Material Acetal Base Color Black Base Material Nylon Environment Indoors Hole Space (In.) .83 Max. Bundle Diameter (In.) 1.25 Max. Bundle Diameter (mm) 31.8 Mounting Method Two #6 (M3) Screws Pricing Description Elastic Retainer, Rep,1.25 Screw Size #6 (M3) Screw Size Metric M3                                                                                                                                                                                                                                                                                                                                                                                                                                                                                                                                                                                                                                                                                                                                                                                                                                                                                                                                                                                                                                                                                                                                                                                                                                                                                                                                                                                                                                                                                                                                                                                               | Part Number                | RER1.25-S6-X                          |           |
| Product Type Harness Board Accessories Material Nylon 6.6 Color Black Base, White Arm Height (In.) 2.86 Height (mm) 72.6 Length (In.) 1.18 Length (mm) 30.0 Width (In.) 1.64 Width (mm) 41.7 Arm Color White Arm Material Acetal Base Color Black Base Material Nylon Environment Indoors Hole Space (In.) .83 Max. Bundle Diameter (In.) 1.25 Max. Bundle Diameter (mm) 31.8 Mounting Method Two #6 (M3) Screws Pricing Description Elastic Retainer, Rep,1.25" (Screw Size #6 (M3) Screw Size #6 (M3)                                                                                                                                                                                                                                                                                                                                                                                                                                                                                                                                                                                                                                                                                                                                                                                                                                                                                                                                                                                                                                                                                                                                                                                                                                                                                                                                                                                                                                                                                                                                                                                                                        | RoHS Compliancy Status     | RoHS directive is not applied         | Ca        |
| Material  Color  Black Base, White Arm  Height (In.)  2.86  Height (mm)  72.6  Length (In.)  1.18  Length (mm)  30.0  Width (In.)  1.64  Width (mm)  41.7  Arm Color  White  Arm Material  Base Color  Black  Base Material  Nylon  Environment  Indoors  Hole Space (In.)  Max. Bundle Diameter (In.)  Max. Bundle Diameter (mm)  Screw Size  #6 (M3)  Screw Size Metric  Max. Bundle Maxed Max | Part Description           | Harness Board Elastic Bundle Retainer |           |
| Color Black Base, White Arm  Height (In.) 2.86  Height (mm) 72.6  Length (In.) 1.18  Length (mm) 30.0  Width (In.) 1.64  Width (mm) 41.7  Arm Color White  Arm Material Acetal  Base Color Black  Base Material Nylon  Environment Indoors  Hole Space (In.) .83  Max. Bundle Diameter (In.) 1.25  Max. Bundle Diameter (mm) 31.8  Mounting Method Two #6 (M3) Screws  Pricing Description Elastic Retainer, Rep,1.25" (3-2)  Screw Size #6 (M3)  Screw Size Metric M3                                                                                                                                                                                                                                                                                                                                                                                                                                                                                                                                                                                                                                                                                                                                                                                                                                                                                                                                                                                                                                                                                                                                                                                                                                                                                                                                                                                                                                                                                                                                                                                                                                                         | Product Type               | Harness Board Accessories             |           |
| Height (In.)  Height (mm)  72.6  Length (In.)  1.18  Length (mm)  30.0  Width (In.)  1.64  Width (mm)  41.7  Arm Color  White  Arm Material  Base Color  Black  Base Material  Nylon  Environment  Indoors  Hole Space (In.)  83  Max. Bundle Diameter (In.)  1.25  Max. Bundle Diameter (mm)  31.8  Mounting Method  Two #6 (M3) Screws  Pricing Description  Elastic Retainer, Rep,1.25" (31)  Screw Size  #6 (M3)  Screw Size Metric  M3                                                                                                                                                                                                                                                                                                                                                                                                                                                                                                                                                                                                                                                                                                                                                                                                                                                                                                                                                                                                                                                                                                                                                                                                                                                                                                                                                                                                                                                                                                                                                                                                                                                                                    | Material                   | Nylon 6.6                             |           |
| Height (mm) 72.6  Length (ln.) 1.18  Length (mm) 30.0  Width (ln.) 1.64  Width (mm) 41.7  Arm Color White  Arm Material Acetal  Base Color Black  Base Material Nylon  Environment Indoors  Hole Space (In.) .83  Max. Bundle Diameter (In.) 1.25  Max. Bundle Diameter (mm) 31.8  Mounting Method Two #6 (M3) Screws  Pricing Description Elastic Retainer, Rep,1.25" (31)  Screw Size #6 (M3)  Screw Size Metric M3                                                                                                                                                                                                                                                                                                                                                                                                                                                                                                                                                                                                                                                                                                                                                                                                                                                                                                                                                                                                                                                                                                                                                                                                                                                                                                                                                                                                                                                                                                                                                                                                                                                                                                          | Color                      | Black Base, White Arm                 |           |
| Length (In.) 1.18 Length (mm) 30.0 Width (In.) 1.64 Width (mm) 41.7 Arm Color White Arm Material Acetal Base Color Black Base Material Nylon Environment Indoors Hole Space (In.) .83 Max. Bundle Diameter (In.) 1.25 Max. Bundle Diameter (mm) 31.8 Mounting Method Two #6 (M3) Screws Pricing Description Elastic Retainer, Rep,1.25" (31.65) Screw Size #6 (M3) Screw Size Metric M3                                                                                                                                                                                                                                                                                                                                                                                                                                                                                                                                                                                                                                                                                                                                                                                                                                                                                                                                                                                                                                                                                                                                                                                                                                                                                                                                                                                                                                                                                                                                                                                                                                                                                                                                        | Height (In.)               | 2.86                                  |           |
| Length (mm) 30.0  Width (In.) 1.64  Width (mm) 41.7  Arm Color White  Arm Material Acetal  Base Color Black  Base Material Nylon  Environment Indoors  Hole Space (In.) .83  Max. Bundle Diameter (In.) 1.25  Max. Bundle Diameter (mm) 31.8  Mounting Method Two #6 (M3) Screws  Pricing Description Elastic Retainer, Rep,1.25" (31.8  Screw Size #6 (M3)  Screw Size Metric M3                                                                                                                                                                                                                                                                                                                                                                                                                                                                                                                                                                                                                                                                                                                                                                                                                                                                                                                                                                                                                                                                                                                                                                                                                                                                                                                                                                                                                                                                                                                                                                                                                                                                                                                                              | Height (mm)                | 72.6                                  |           |
| Width (In.) 1.64 Width (mm) 41.7 Arm Color White Arm Material Acetal Base Color Black Base Material Nylon Environment Indoors Hole Space (In.) .83 Max. Bundle Diameter (In.) 1.25 Max. Bundle Diameter (mm) 31.8 Mounting Method Two #6 (M3) Screws Pricing Description Elastic Retainer, Rep,1.25" (31.8) Screw Size #6 (M3) Screw Size Metric M3                                                                                                                                                                                                                                                                                                                                                                                                                                                                                                                                                                                                                                                                                                                                                                                                                                                                                                                                                                                                                                                                                                                                                                                                                                                                                                                                                                                                                                                                                                                                                                                                                                                                                                                                                                            | Length (In.)               | 1.18                                  |           |
| Width (mm) 41.7  Arm Color White  Arm Material Acetal  Base Color Black  Base Material Nylon  Environment Indoors  Hole Space (In.) .83  Max. Bundle Diameter (In.) 1.25  Max. Bundle Diameter (mm) 31.8  Mounting Method Two #6 (M3) Screws  Pricing Description Elastic Retainer, Rep,1.25" (31.8)  Screw Size #6 (M3)  Screw Size Metric M3                                                                                                                                                                                                                                                                                                                                                                                                                                                                                                                                                                                                                                                                                                                                                                                                                                                                                                                                                                                                                                                                                                                                                                                                                                                                                                                                                                                                                                                                                                                                                                                                                                                                                                                                                                                 | Length (mm)                | 30.0                                  |           |
| Arm Color White Arm Material Acetal Base Color Black Base Material Nylon Environment Indoors Hole Space (In.) .83 Max. Bundle Diameter (In.) 1.25 Max. Bundle Diameter (mm) 31.8 Mounting Method Two #6 (M3) Screws Pricing Description Elastic Retainer, Rep,1.25" (31.8) Screw Size #6 (M3) Screw Size Metric M3                                                                                                                                                                                                                                                                                                                                                                                                                                                                                                                                                                                                                                                                                                                                                                                                                                                                                                                                                                                                                                                                                                                                                                                                                                                                                                                                                                                                                                                                                                                                                                                                                                                                                                                                                                                                             | Width (In.)                | 1.64                                  |           |
| Arm Material Acetal Base Color Black Base Material Nylon Environment Indoors Hole Space (In.) .83 Max. Bundle Diameter (In.) 1.25 Max. Bundle Diameter (mm) 31.8 Mounting Method Two #6 (M3) Screws Pricing Description Elastic Retainer, Rep,1.25" (31.8) Screw Size #6 (M3) Screw Size Metric M3                                                                                                                                                                                                                                                                                                                                                                                                                                                                                                                                                                                                                                                                                                                                                                                                                                                                                                                                                                                                                                                                                                                                                                                                                                                                                                                                                                                                                                                                                                                                                                                                                                                                                                                                                                                                                             | Width (mm)                 | 41.7                                  |           |
| Base Color  Base Material  Nylon  Environment  Indoors  Hole Space (In.)  Max. Bundle Diameter (In.)  Max. Bundle Diameter (mm)  31.8  Mounting Method  Two #6 (M3) Screws  Pricing Description  Elastic Retainer, Rep,1.25" (31.8)  Screw Size  #6 (M3)  Screw Size Metric  M3                                                                                                                                                                                                                                                                                                                                                                                                                                                                                                                                                                                                                                                                                                                                                                                                                                                                                                                                                                                                                                                                                                                                                                                                                                                                                                                                                                                                                                                                                                                                                                                                                                                                                                                                                                                                                                                | Arm Color                  | White                                 |           |
| Base Material Nylon  Environment Indoors  Hole Space (In.) .83  Max. Bundle Diameter (In.) 1.25  Max. Bundle Diameter (mm) 31.8  Mounting Method Two #6 (M3) Screws  Pricing Description Elastic Retainer, Rep,1.25" (31.8)  Screw Size #6 (M3)  Screw Size Metric M3                                                                                                                                                                                                                                                                                                                                                                                                                                                                                                                                                                                                                                                                                                                                                                                                                                                                                                                                                                                                                                                                                                                                                                                                                                                                                                                                                                                                                                                                                                                                                                                                                                                                                                                                                                                                                                                          | Arm Material               | Acetal                                |           |
| Environment Indoors  Hole Space (In.) .83  Max. Bundle Diameter (In.) 1.25  Max. Bundle Diameter (mm) 31.8  Mounting Method Two #6 (M3) Screws  Pricing Description Elastic Retainer, Rep,1.25" (31.8)  Screw Size #6 (M3)  Screw Size Metric M3                                                                                                                                                                                                                                                                                                                                                                                                                                                                                                                                                                                                                                                                                                                                                                                                                                                                                                                                                                                                                                                                                                                                                                                                                                                                                                                                                                                                                                                                                                                                                                                                                                                                                                                                                                                                                                                                               | Base Color                 | Black                                 |           |
| Hole Space (In.)  Max. Bundle Diameter (In.)  Max. Bundle Diameter (mm) 31.8  Mounting Method  Two #6 (M3) Screws  Pricing Description  Elastic Retainer, Rep,1.25" (31.8)  Screw Size  #6 (M3)  Screw Size Metric  M3                                                                                                                                                                                                                                                                                                                                                                                                                                                                                                                                                                                                                                                                                                                                                                                                                                                                                                                                                                                                                                                                                                                                                                                                                                                                                                                                                                                                                                                                                                                                                                                                                                                                                                                                                                                                                                                                                                         | Base Material              | Nylon                                 |           |
| Max. Bundle Diameter (In.) 1.25  Max. Bundle Diameter (mm) 31.8  Mounting Method Two #6 (M3) Screws  Pricing Description Elastic Retainer, Rep,1.25" (31.8)  Screw Size #6 (M3)  Screw Size Metric M3                                                                                                                                                                                                                                                                                                                                                                                                                                                                                                                                                                                                                                                                                                                                                                                                                                                                                                                                                                                                                                                                                                                                                                                                                                                                                                                                                                                                                                                                                                                                                                                                                                                                                                                                                                                                                                                                                                                          | Environment                | Indoors                               |           |
| Max. Bundle Diameter (mm) 31.8  Mounting Method Two #6 (M3) Screws  Pricing Description Elastic Retainer, Rep,1.25" (31.8  Screw Size #6 (M3)  Screw Size Metric M3                                                                                                                                                                                                                                                                                                                                                                                                                                                                                                                                                                                                                                                                                                                                                                                                                                                                                                                                                                                                                                                                                                                                                                                                                                                                                                                                                                                                                                                                                                                                                                                                                                                                                                                                                                                                                                                                                                                                                            | Hole Space (In.)           | .83                                   |           |
| Mounting Method Two #6 (M3) Screws Pricing Description Elastic Retainer, Rep,1.25" (31.8 Screw Size #6 (M3) Screw Size Metric M3                                                                                                                                                                                                                                                                                                                                                                                                                                                                                                                                                                                                                                                                                                                                                                                                                                                                                                                                                                                                                                                                                                                                                                                                                                                                                                                                                                                                                                                                                                                                                                                                                                                                                                                                                                                                                                                                                                                                                                                               | Max. Bundle Diameter (In.) | 1.25                                  |           |
| Pricing Description Elastic Retainer, Rep,1.25" (31.8 Screw Size #6 (M3) Screw Size Metric M3                                                                                                                                                                                                                                                                                                                                                                                                                                                                                                                                                                                                                                                                                                                                                                                                                                                                                                                                                                                                                                                                                                                                                                                                                                                                                                                                                                                                                                                                                                                                                                                                                                                                                                                                                                                                                                                                                                                                                                                                                                  | Max. Bundle Diameter (mm)  | 31.8                                  |           |
| Screw Size #6 (M3) Screw Size Metric M3                                                                                                                                                                                                                                                                                                                                                                                                                                                                                                                                                                                                                                                                                                                                                                                                                                                                                                                                                                                                                                                                                                                                                                                                                                                                                                                                                                                                                                                                                                                                                                                                                                                                                                                                                                                                                                                                                                                                                                                                                                                                                        | Mounting Method            | Two #6 (M3) Screws                    |           |
| Screw Size Metric M3                                                                                                                                                                                                                                                                                                                                                                                                                                                                                                                                                                                                                                                                                                                                                                                                                                                                                                                                                                                                                                                                                                                                                                                                                                                                                                                                                                                                                                                                                                                                                                                                                                                                                                                                                                                                                                                                                                                                                                                                                                                                                                           | Pricing Description        | Elastic Retainer, Rep,1.25            | ' (31.8mm |
|                                                                                                                                                                                                                                                                                                                                                                                                                                                                                                                                                                                                                                                                                                                                                                                                                                                                                                                                                                                                                                                                                                                                                                                                                                                                                                                                                                                                                                                                                                                                                                                                                                                                                                                                                                                                                                                                                                                                                                                                                                                                                                                                | Screw Size                 | #6 (M3)                               |           |
| Min. Order UOM PC                                                                                                                                                                                                                                                                                                                                                                                                                                                                                                                                                                                                                                                                                                                                                                                                                                                                                                                                                                                                                                                                                                                                                                                                                                                                                                                                                                                                                                                                                                                                                                                                                                                                                                                                                                                                                                                                                                                                                                                                                                                                                                              | Screw Size Metric          | M3                                    |           |
|                                                                                                                                                                                                                                                                                                                                                                                                                                                                                                                                                                                                                                                                                                                                                                                                                                                                                                                                                                                                                                                                                                                                                                                                                                                                                                                                                                                                                                                                                                                                                                                                                                                                                                                                                                                                                                                                                                                                                                                                                                                                                                                                | Min. Order UOM             | PC                                    |           |
| Min. Order Qty. 10                                                                                                                                                                                                                                                                                                                                                                                                                                                                                                                                                                                                                                                                                                                                                                                                                                                                                                                                                                                                                                                                                                                                                                                                                                                                                                                                                                                                                                                                                                                                                                                                                                                                                                                                                                                                                                                                                                                                                                                                                                                                                                             | Min. Order Qty.            | 10                                    |           |