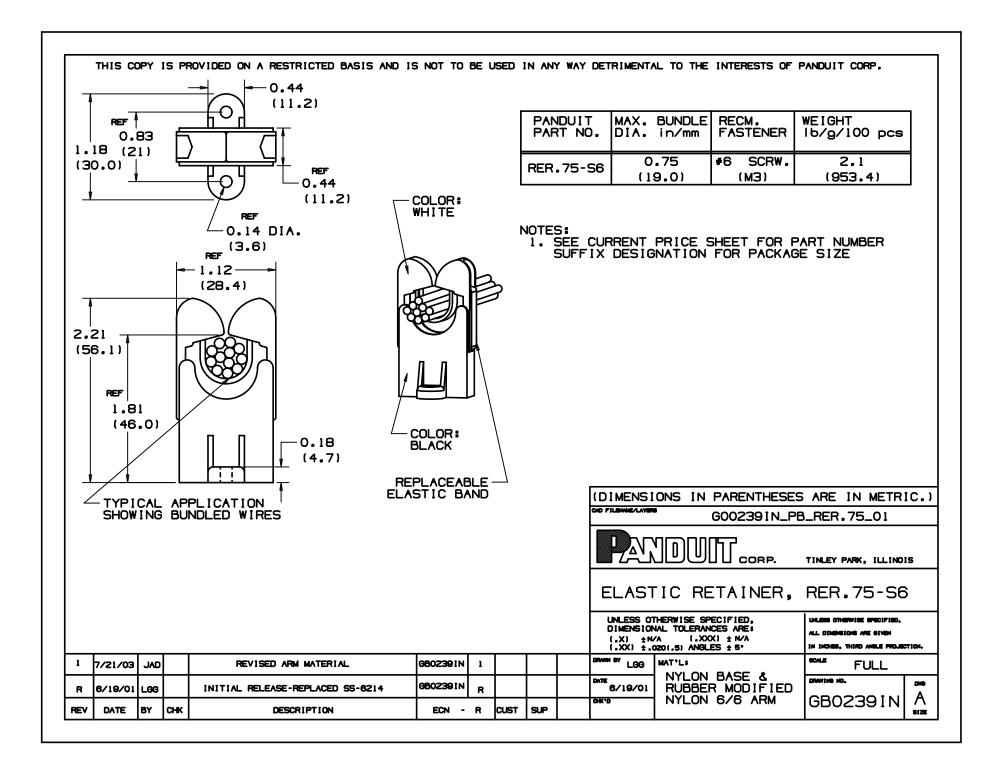

## RER.75-S6-X

• As wires are individually inserted, the bundle is pre-formed. When harness is complete it can be easily snapped out. Three sizes available for 1/2" (12.7mm) 3/4" (19.0mm) and 1 1/4" (31.7mm) bundles.

| ■ Part Number                               | RER.75-S6-X                                                |
|---------------------------------------------|------------------------------------------------------------|
| ■ RoHS Compliancy Status                    | RoHS directive is not applicable                           |
| ■ Part Description                          | Harness Board Elastic Bundle Retainer                      |
| ■ Product Type                              | Harness Board Accessories                                  |
| ■ Material                                  | Nylon 6.6                                                  |
| - Color                                     | Black Base, White Arm                                      |
| - Height (In.)                              | 2.21                                                       |
| ■ Height (mm)                               | 56.1                                                       |
| ■ Length (In.)                              | 1.18                                                       |
| ■ Length (mm)                               | 30.0                                                       |
| ■ Width (In.)                               | 1.12                                                       |
| ■ Width (mm)                                | 28.4                                                       |
| ■ Arm Color                                 | White                                                      |
| <ul> <li>Arm Material</li> </ul>            | Acetal                                                     |
| <ul> <li>Base Color</li> </ul>              | Black                                                      |
| <ul> <li>Base Material</li> </ul>           | Nylon                                                      |
| ■ Environment                               | Indoors                                                    |
| ■ Hole Space (In.)                          | .83                                                        |
| ■ Max. Bundle Diameter (In.)                | .75                                                        |
| <ul><li>Max. Bundle Diameter (mm)</li></ul> | 19.0                                                       |
| ■ Mounting Method                           | Two #6 (M3) Screws                                         |
| <ul> <li>Pricing Description</li> </ul>     | Elastic Retainer, Rep, .75" (19.1mm) Bundle, #6 Screw (M3) |
| ■ Screw Size                                | #6 (M3)                                                    |
| <ul> <li>Screw Size Metric</li> </ul>       | M3                                                         |
| <ul><li>Min. Order UOM</li></ul>            | PC                                                         |
| ■ Min. Order Qty.                           | 10                                                         |