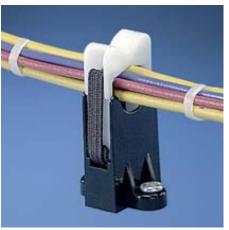

## RER.75-S6-X

• As wires are individually inserted, the bundle is pre-formed. When harness is complete it can be easily snapped out. Three sizes available for 1/2" (12.7mm) 3/4" (19.0mm) and 1 1/4" (31.7mm) bundles.

| ■ Part Number                               | RER.75-S6-X                                                |
|---------------------------------------------|------------------------------------------------------------|
| ■ RoHS Compliancy Status                    | RoHS directive is not applicable                           |
| ■ Part Description                          | Harness Board Elastic Bundle Retainer                      |
| ■ Product Type                              | Harness Board Accessories                                  |
| ■ Material                                  | Nylon 6.6                                                  |
| - Color                                     | Black Base, White Arm                                      |
| - Height (In.)                              | 2.21                                                       |
| ■ Height (mm)                               | 56.1                                                       |
| ■ Length (In.)                              | 1.18                                                       |
| ■ Length (mm)                               | 30.0                                                       |
| ■ Width (In.)                               | 1.12                                                       |
| ■ Width (mm)                                | 28.4                                                       |
| ■ Arm Color                                 | White                                                      |
| <ul> <li>Arm Material</li> </ul>            | Acetal                                                     |
| <ul> <li>Base Color</li> </ul>              | Black                                                      |
| <ul> <li>Base Material</li> </ul>           | Nylon                                                      |
| ■ Environment                               | Indoors                                                    |
| ■ Hole Space (In.)                          | .83                                                        |
| ■ Max. Bundle Diameter (In.)                | .75                                                        |
| <ul><li>Max. Bundle Diameter (mm)</li></ul> | 19.0                                                       |
| ■ Mounting Method                           | Two #6 (M3) Screws                                         |
| <ul> <li>Pricing Description</li> </ul>     | Elastic Retainer, Rep, .75" (19.1mm) Bundle, #6 Screw (M3) |
| ■ Screw Size                                | #6 (M3)                                                    |
| <ul> <li>Screw Size Metric</li> </ul>       | M3                                                         |
| <ul><li>Min. Order UOM</li></ul>            | PC                                                         |
| ■ Min. Order Qty.                           | 10                                                         |