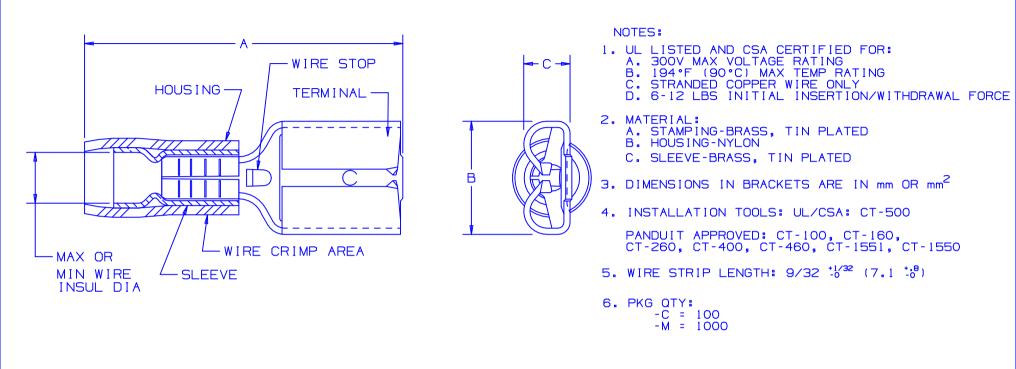

| PART NUMBER | TAB SIZE    | W I RE<br>RANGE<br>AWG | COLOR<br>RED | MAX.           | MIN.<br>INSUL. | DIMENSIONS in. |                                |                                |                                |
|-------------|-------------|------------------------|--------------|----------------|----------------|----------------|--------------------------------|--------------------------------|--------------------------------|
| FART NOMBER |             |                        |              | INSUL.         |                | A ±.03         | B <sup>±.01</sup>              | C ±.004                        | UL<br>LISTED<br>20H3<br>E78522 |
| DNF18-250   | .250 X .032 | 22-18                  |              | .138<br>(3.51) |                | .81<br>(20.57) | .29<br>(7.37)<br>.29<br>(7.37) | .12<br>(3.05)<br>.12<br>(3.05) |                                |
| DNF14-250   | .250 X .032 | 16-14                  | BLUE         | .162<br>(4.11) | .050<br>(1.27) | .83<br>(21.08) |                                |                                |                                |

|     |       | <u> </u>                          |     |                                    |       |      |           | ,           |                                         |       |                       |  |
|-----|-------|-----------------------------------|-----|------------------------------------|-------|------|-----------|-------------|-----------------------------------------|-------|-----------------------|--|
| 07  | 7/03  | 03 KLFU ADDED INTERNAL SERRATIONS |     |                                    |       |      | A41200_07 |             |                                         |       |                       |  |
| 06  | 1/01  | KMD                               | SKB | CAD FILE SPEC. WAS N41200AA_PCD_05 | 8938  | JAC  | ссн       |             |                                         |       |                       |  |
| 05  | 3/99  | JKD                               |     | ADDED CT-1551 & CT-1550 TOOLS      | 07632 |      |           | CORP.       |                                         | CORP. | TINLEY PARK, ILLINOIS |  |
| 04  | 12/96 | JB                                | RLS | ADDED TO TABLE "MIN INSUL"         | 05427 | LA   | DBH       | FEMALE      | FEMALE DISCONNECTS, NYLON INSULATED, FU |       |                       |  |
| 0З  | 4/95  | MS                                | RLS | REMOVED SLOT FROM TERMINAL         | 03132 | LA   | KRS       | .250 X .032 |                                         |       |                       |  |
| REV | DATE  | BY                                | снк | DESCRIPTION                        | ECN # | CUST | PM        | FES         | снк∙р<br>∟А                             | NONE  | DRAWING NO.<br>A41200 |  |