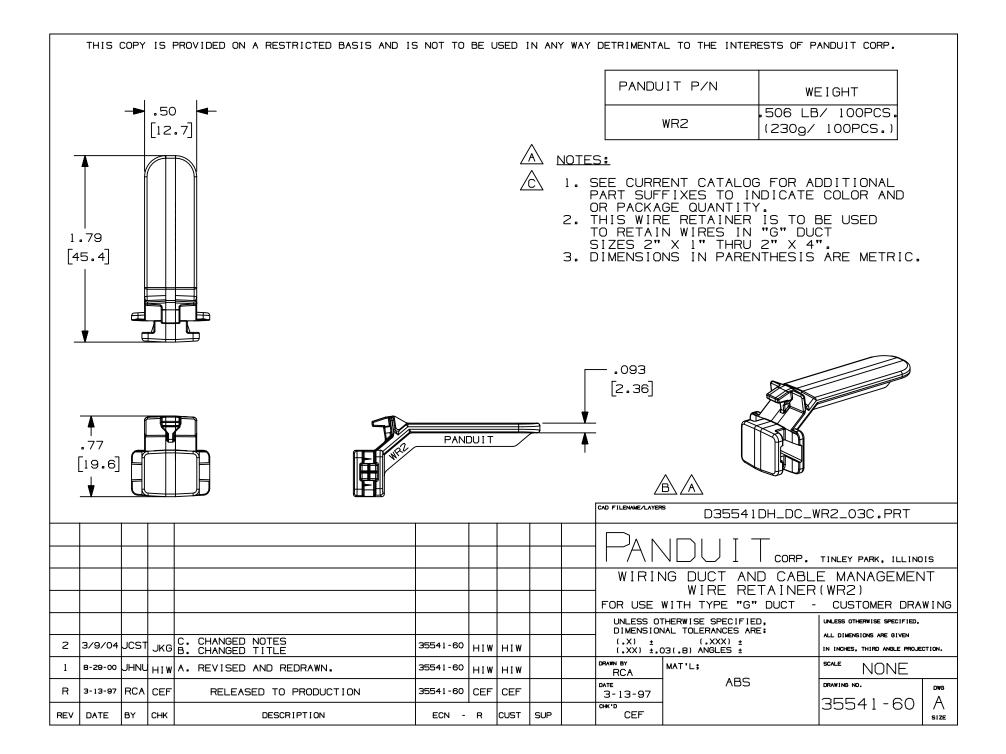

## WR2-C

- Insert between fingers of type G wiring duct to contain wiring when cover is removed
  - Adjustable height

| <ul> <li>Part Number</li> </ul>                          | WR2-C                                          |
|----------------------------------------------------------|------------------------------------------------|
| <ul> <li>RoHS Compliancy Status</li> </ul>               | Compliant                                      |
| <ul> <li>Part Description</li> </ul>                     | Wire retainer for use with Type G Wiring Duct. |
| <ul> <li>Material</li> </ul>                             | ABS                                            |
| <ul> <li>For Duct Height Inches (mm)</li> </ul>          | 2.00 - 4.00 (50.8 - 101.6)                     |
| <ul> <li>For Duct Size Width and Height (In.)</li> </ul> | 2.0x4.0 or Under                               |
| <ul> <li>For Duct Size Width and Height (mm)</li> </ul>  | 50.8x101.6 or Under                            |
| <ul> <li>For Duct Width Inches (mm)</li> </ul>           | 2.00 (50.8)                                    |
| <ul> <li>Pricing Description</li> </ul>                  | Duct Wire Retainer, Type E & G, 2"             |
| <ul> <li>Min. Order UOM</li> </ul>                       | PC                                             |
| <ul> <li>Min. Order Qty.</li> </ul>                      | 100                                            |
| <ul> <li>BOM Qty. (# of Pkgs.)</li> </ul>                |                                                |