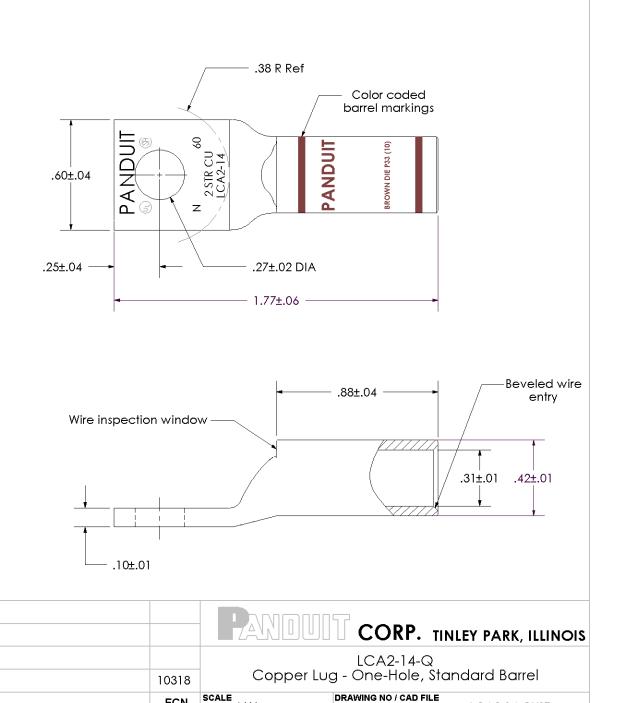

World Leader in Network and Electrical Solutions

support | locate distributor | about panduit | careers | worldwide

Printer Friendly

|                                | (click ⊠ to remove)                                                                                                                                                                                                                                                                                                                                                                                                                                                                                                                                                                                                                                                 | Search Ti                                                                                                           |  |
|--------------------------------|---------------------------------------------------------------------------------------------------------------------------------------------------------------------------------------------------------------------------------------------------------------------------------------------------------------------------------------------------------------------------------------------------------------------------------------------------------------------------------------------------------------------------------------------------------------------------------------------------------------------------------------------------------------------|---------------------------------------------------------------------------------------------------------------------|--|
| 🗙 Region 🕨 USA  🔀 Pro          | duct Family I Code Conductor, One-Hole, Standard Barrel with Window Lug ⊠ Text S                                                                                                                                                                                                                                                                                                                                                                                                                                                                                                                                                                                    |                                                                                                                     |  |
|                                | Your search criteria matched only one product, shown below.                                                                                                                                                                                                                                                                                                                                                                                                                                                                                                                                                                                                         | Related Products<br>Contour Crimp <sup>™</sup> Control                                                              |  |
|                                | For Use with Stranded Copper Conductors                                                                                                                                                                                                                                                                                                                                                                                                                                                                                                                                                                                                                             | Die Type, Manual, Crimping Tool                                                                                     |  |
| C. C. C.                       | <ul> <li>Color-coded barrels marked with <i>PANDUIT</i> and specified competitor index numbers for proper crimp die selection</li> <li>Inspection window to visually assure full conductor insertion</li> <li>Tin-plated to inhibit corrosion</li> <li>UL Listed and CSA Certified to 35 KV** and temperature rated to 9 when crimped with <i>PANDUIT</i> and specified competitor crimping tools dies</li> <li>UL Listed and CSA Certified for wide wire range-taking capability w crimped with <i>PANDUIT</i>® <i>Uni-Die</i>™ Dieless Crimping Tools‡</li> <li>Tested by Telcordia – meets NEBS Level 3</li> <li>American Bureau of Shipping Approved</li> </ul> | Die Type, Nandal Hydraulic, 14<br>Die Type, Remote Hydraulic, 14<br>Die Type, Battery Powered Hydra<br>0°C<br>s and |  |
| Part Number:                   | LCA2-14-Q                                                                                                                                                                                                                                                                                                                                                                                                                                                                                                                                                                                                                                                           |                                                                                                                     |  |
| RoHS Compliancy<br>Status:     | Compliant                                                                                                                                                                                                                                                                                                                                                                                                                                                                                                                                                                                                                                                           |                                                                                                                     |  |
| Part Description:              | One-hole, standard barrel with window lug, #2 AWG wire, 1/4" stud hole.                                                                                                                                                                                                                                                                                                                                                                                                                                                                                                                                                                                             |                                                                                                                     |  |
| Product Type:                  | Compression Connectors - Lugs                                                                                                                                                                                                                                                                                                                                                                                                                                                                                                                                                                                                                                       |                                                                                                                     |  |
| CSA Certified:                 | Yes                                                                                                                                                                                                                                                                                                                                                                                                                                                                                                                                                                                                                                                                 |                                                                                                                     |  |
| UL Listed:                     | Yes                                                                                                                                                                                                                                                                                                                                                                                                                                                                                                                                                                                                                                                                 |                                                                                                                     |  |
| Length (In.):                  | 1.77                                                                                                                                                                                                                                                                                                                                                                                                                                                                                                                                                                                                                                                                |                                                                                                                     |  |
| Length (mm):                   | 45.0                                                                                                                                                                                                                                                                                                                                                                                                                                                                                                                                                                                                                                                                |                                                                                                                     |  |
| Copper Conductor Size:         | #2 AWG                                                                                                                                                                                                                                                                                                                                                                                                                                                                                                                                                                                                                                                              |                                                                                                                     |  |
| Stud Hole Size (In.):          | 1/4                                                                                                                                                                                                                                                                                                                                                                                                                                                                                                                                                                                                                                                                 |                                                                                                                     |  |
| Tongue Width (In.):            | .60                                                                                                                                                                                                                                                                                                                                                                                                                                                                                                                                                                                                                                                                 |                                                                                                                     |  |
| Barrel Length (In.):           | .88                                                                                                                                                                                                                                                                                                                                                                                                                                                                                                                                                                                                                                                                 |                                                                                                                     |  |
| Angle:                         | Straight                                                                                                                                                                                                                                                                                                                                                                                                                                                                                                                                                                                                                                                            |                                                                                                                     |  |
| Clearance:                     | .38                                                                                                                                                                                                                                                                                                                                                                                                                                                                                                                                                                                                                                                                 |                                                                                                                     |  |
| Figure No.:                    | 1                                                                                                                                                                                                                                                                                                                                                                                                                                                                                                                                                                                                                                                                   |                                                                                                                     |  |
| Mechanical:                    | CT-1700***                                                                                                                                                                                                                                                                                                                                                                                                                                                                                                                                                                                                                                                          |                                                                                                                     |  |
| Panduit Color Code:            | Brown                                                                                                                                                                                                                                                                                                                                                                                                                                                                                                                                                                                                                                                               |                                                                                                                     |  |
| Panduit Die Index No.:         | P33                                                                                                                                                                                                                                                                                                                                                                                                                                                                                                                                                                                                                                                                 |                                                                                                                     |  |
| Tongue Thickness:              | .10                                                                                                                                                                                                                                                                                                                                                                                                                                                                                                                                                                                                                                                                 |                                                                                                                     |  |
| Tongue Type:                   | Standard                                                                                                                                                                                                                                                                                                                                                                                                                                                                                                                                                                                                                                                            |                                                                                                                     |  |
| Tongue Width (mm):             | 15.2                                                                                                                                                                                                                                                                                                                                                                                                                                                                                                                                                                                                                                                                |                                                                                                                     |  |
| Wire Range (mm <sup>2</sup> ): | 35                                                                                                                                                                                                                                                                                                                                                                                                                                                                                                                                                                                                                                                                  |                                                                                                                     |  |
| Wire Strip Length (In.):       | 15/16                                                                                                                                                                                                                                                                                                                                                                                                                                                                                                                                                                                                                                                               |                                                                                                                     |  |
| Min. Order UOM:                | PC                                                                                                                                                                                                                                                                                                                                                                                                                                                                                                                                                                                                                                                                  |                                                                                                                     |  |
| Min. Order Qty.:               | 1                                                                                                                                                                                                                                                                                                                                                                                                                                                                                                                                                                                                                                                                   |                                                                                                                     |  |
| Burndy Die Index No.:          | 10                                                                                                                                                                                                                                                                                                                                                                                                                                                                                                                                                                                                                                                                  |                                                                                                                     |  |
| T&B Die Index No.:             | 33                                                                                                                                                                                                                                                                                                                                                                                                                                                                                                                                                                                                                                                                  |                                                                                                                     |  |

RELEASED

DESCRIPTION

| Material                                             | High Conductivity<br>Seamless Copper Tube                                                                                                                  |
|------------------------------------------------------|------------------------------------------------------------------------------------------------------------------------------------------------------------|
| Plating                                              | Electro-Tin                                                                                                                                                |
| Wire Size                                            | 2 AWG                                                                                                                                                      |
| Wire Type                                            | Stranded Copper; Class B:<br>Compact, Compressed or<br>Concentric, Class C: Concentric                                                                     |
| Wire Strip Length                                    | 15/16 in.                                                                                                                                                  |
| Stud Size                                            | 1/4 in.                                                                                                                                                    |
| UL Listed Wire<br>Connector                          | Yes, for applications up to 35kv.<br>Consult cable manufacturer for<br>voltage stress relief instructions<br>with applications greater than<br>2000 volts. |
| UL Temperature<br>Rating                             | 90 ° C                                                                                                                                                     |
| C.S.A Certified<br>Wire Connector                    | Yes                                                                                                                                                        |
| Panduit Color Code<br>on Barrel                      | BROWN                                                                                                                                                      |
| Panduit Die Index No.<br>on Barrel                   | P33                                                                                                                                                        |
| Alternate Industry<br>Die Index No. ( )<br>on Barrel | (10)                                                                                                                                                       |