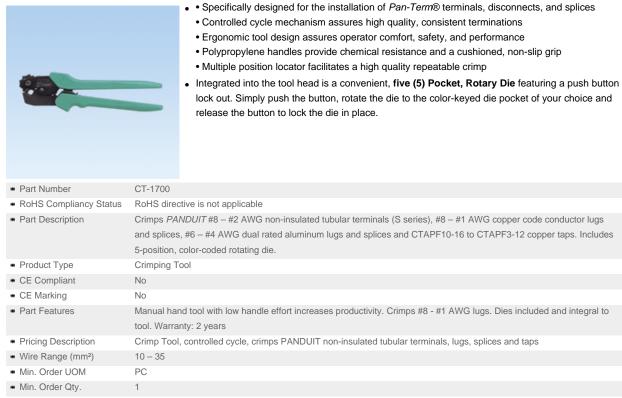

## CT-1700



BOM Qty. (# of Pkgs.)



## NOTES, UNLESS OTHERWISE SPECIFIED:

HANDLES TO SPRING RETURN FREELY TO OPEN POSITION AFTER CRIMPING

TOOL FRAME MEMBERS AND FASTENERS TO INCORPORATE BLACK OXIDE FINISH

RECOMMENDED LUBE FOR FRAME LINKAGE: MOLYKOTE BR2 PLUS (SUPPLIER DOW CORNING)

| R23621BA_TP23621C01_01                                                   |                                                                                                      |   |
|--------------------------------------------------------------------------|------------------------------------------------------------------------------------------------------|---|
| NDUIT CORP TINLEY PARK, ILLINOIS                                         |