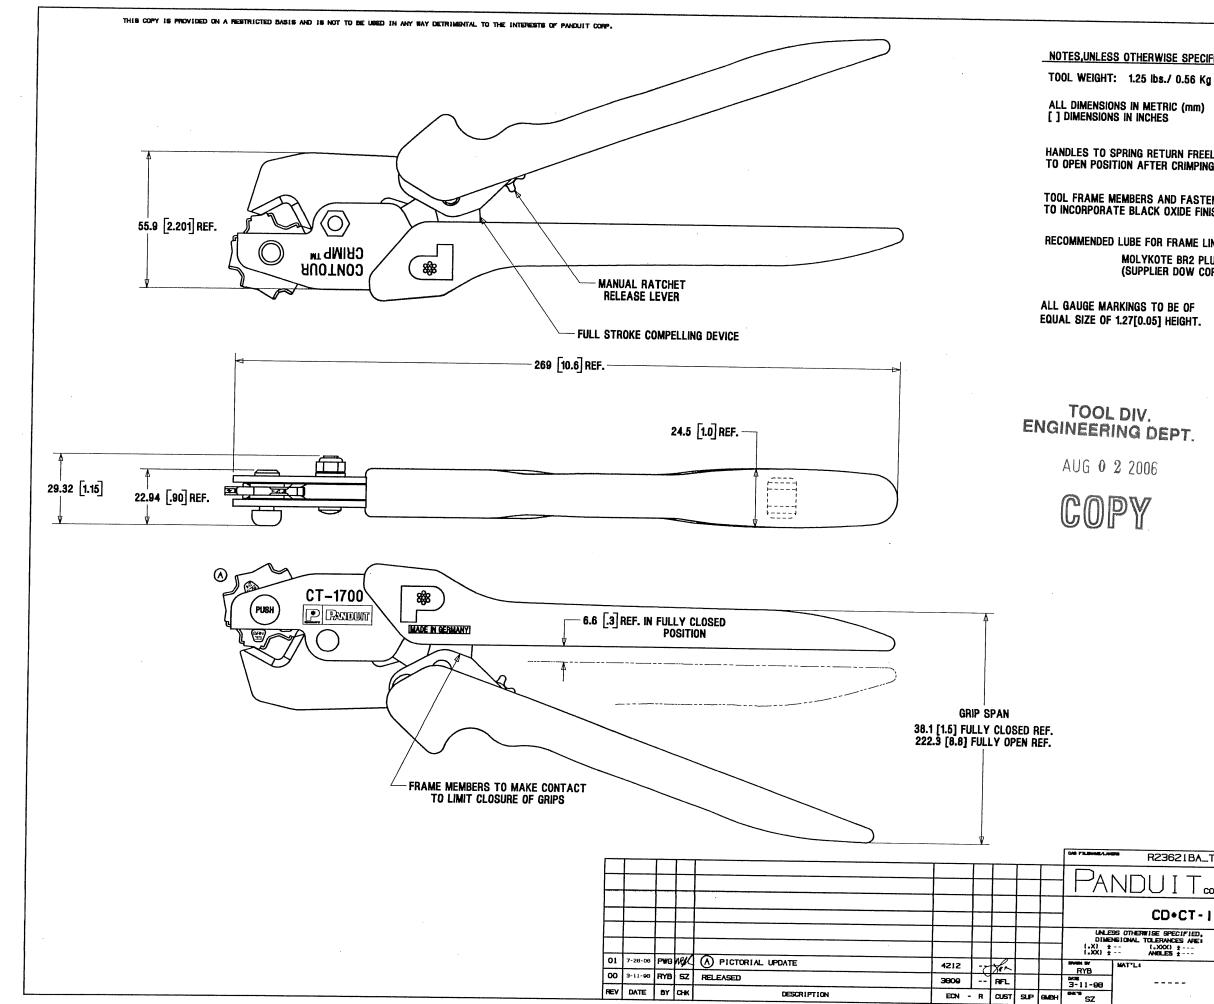

## NOTES, UNLESS OTHERWISE SPECIFIED:

HANDLES TO SPRING RETURN FREELY TO OPEN POSITION AFTER CRIMPING

TOOL FRAME MEMBERS AND FASTENERS TO INCORPORATE BLACK OXIDE FINISH

RECOMMENDED LUBE FOR FRAME LINKAGE: MOLYKOTE BR2 PLUS (SUPPLIER DOW CORNING)

| R23621BA_TP23621C01_01                                                   |                                                                                                      |   |
|--------------------------------------------------------------------------|------------------------------------------------------------------------------------------------------|---|
| NDUIT CORP TINLEY PARK, ILLINOIS                                         |                                                                                                      |   |
| CD+CT-1700                                                               |                                                                                                      |   |
| S OTHERWISE SPECIFIED,<br>GIONAL TOLERANCES ARE:<br>(.XOO) ±<br>ANGLES ± | UNLESS OF OF OTHER SPECIFICATION,<br>ALL DESIDENCE AND COMENTS IN<br>INCOME, THESE AND AND FOUND THE |   |
| MAT'L:                                                                   | **************************************                                                               |   |
|                                                                          | TP23621C01                                                                                           | C |