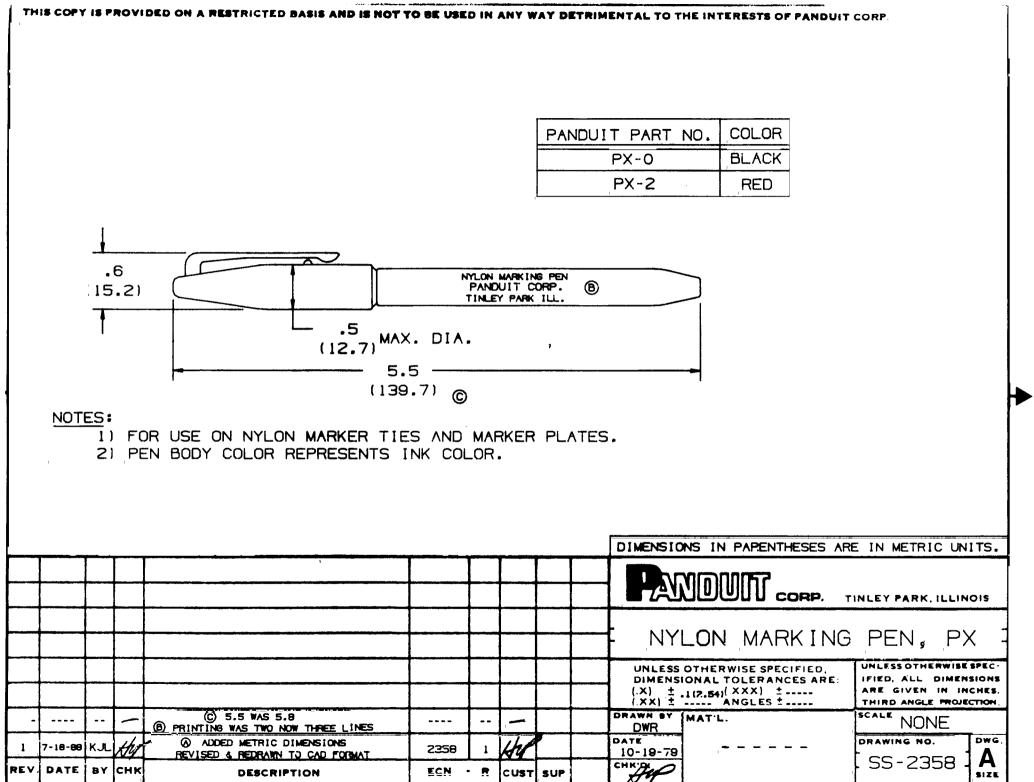

## PX-2

|                                            | • Used w                             |
|--------------------------------------------|--------------------------------------|
| <ul> <li>Part Number</li> </ul>            | PX-2                                 |
| <ul> <li>RoHS Compliancy Status</li> </ul> | Compliant                            |
| <ul> <li>Part Description</li> </ul>       | Permanent marking pen – regular tip. |
| <ul> <li>Product Type</li> </ul>           | Marking Pen                          |
| ■ Color                                    | Red                                  |
| <ul> <li>Pricing Description</li> </ul>    | Marking Pen, Regular Tip, Red        |
| <ul> <li>Tip Style</li> </ul>              | Broad                                |
| <ul> <li>Min. Order UOM</li> </ul>         | PC                                   |

12

- Min. Order UOM
- Min. Order Qty.
- BOM Qty. (# of Pkgs.)

- • Fast drying, permanent ink legible identification on nylon
  - ed with marker ties, write-on labels and tags, where ordinary marking pens will not work